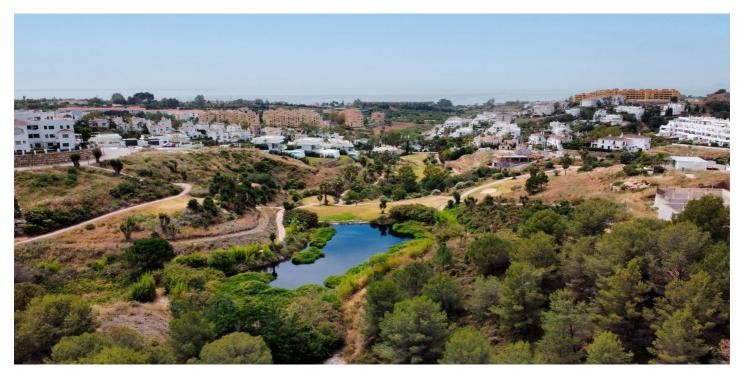

## Costa del Sol, Selwo

Plot on the front line of La Resina Golf course, within the urbanization. Halfway between Marbella and Estepona, a perfect residential area to escape from the hustle and bustle, but having everything within a 10 minutes drive. Perfect to build a family villa. Investment opportunity for developers. 3 UNITS AVAILABLE. • Buildability 0,25 • Occupation 30%. • PB+1 (7m). Discover Luxury and Tranquility in the New Villas at La Resina Golf in Estepona Located in one of the most prestigious enclaves on the Costa del Sol, our exclusive luxury villas offer an unparalleled living experience next to the renowned La Resina Golf course in Estepona. This area is synonymous with elegance, comfort, and a superior quality of life, ideal for those seeking a home that combines luxury and serenity. Exceptional Environment The plot is set in a spectacular natural environment, surrounded by lush landscapes and panoramic views of the Mediterranean. The La Resina Golf course, known for its beauty and challenging design, offers residents the opportunity to enjoy this sport in a first-class setting. Additionally, the proximity to the vibrant city of Estepona provides access to a wide range of services, from gourmet restaurants and exclusive boutiques to international schools and high-end medical centers.