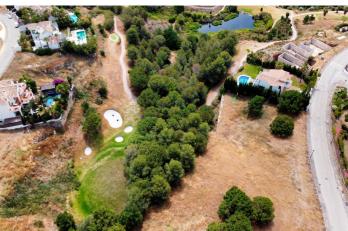

## Costa del Sol, Selwo

Plot on the front line of La Resina Golf course, within the urbanization. Halfway between Marbella and Estepona, a perfect residential area to escape from the hustle and bustle, but having everything within a 10 minutes drive. Perfect to build a family villa. Investment opportunity for developers. 3 UNITS AVAILABLE. • Buildability 0,25 • Occupation 30%. • PB+1 (7m). Discover Luxury and Tranquility in the New Villas at La Resina Golf in Estepona Located in one of the most prestigious enclaves on the Costa del Sol, our exclusive luxury villas offer an unparalleled living experience next to the renowned La Resina Golf course in Estepona. This area is synonymous with elegance, comfort, and a superior quality of life, ideal for those seeking a home that combines luxury and serenity. Exceptional Environment The plot is set in a spectacular natural environment, surrounded by lush landscapes and panoramic views of the Mediterranean. The La Resina Golf course, known for its beauty and challenging design, offers residents the opportunity to enjoy this sport in a first-class setting. Additionally, the proximity to the vibrant city of Estepona provides access to a wide range of services, from gourmet restaurants and exclusive boutiques to international schools and high-end medical centers.