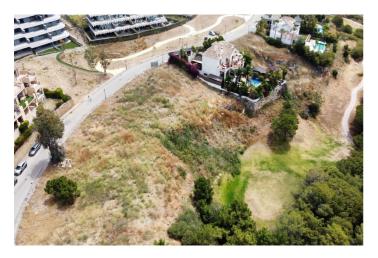

## Costa del Sol, Selwo

Plot on the front line of La Resina Golf course, within the urbanization. Halfway between Marbella and Estepona, a perfect residential area to escape from the hustle and bustle, but having everything within a 10 minutes drive. Perfect to build a family villa. Investment opportunity for developers. 3 UNITS AVAILABLE. • Buildability 0,25 • Occupation 30%. • PB+1 (7m). Discover Luxury and Tranquility in the New Villas at La Resina Golf in Estepona Located in one of the most prestigious enclaves on the Costa del Sol, our exclusive luxury villas offer an unparalleled living experience next to the renowned La Resina Golf course in Estepona. This area is synonymous with elegance, comfort, and a superior quality of life, ideal for those seeking a home that combines luxury and serenity. Exceptional Environment The plot is set in a spectacular natural environment, surrounded by lush landscapes and panoramic views of the Mediterranean. The La Resina Golf course, known for its beauty and challenging design, offers residents the opportunity to enjoy this sport in a first-class setting. Additionally, the proximity to the vibrant city of Estepona provides access to a wide range of services, from gourmet restaurants and exclusive boutiques to international schools and high-end medical centers.