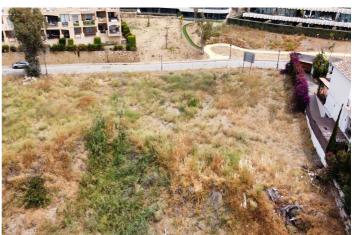

## Residential Plot for sale in Selwo, Estepona

575,000€

Reference: R4791523 Plot Size: 1,166m<sup>2</sup> Build Size: 575m<sup>2</sup>

## Costa del Sol, Selwo

Plot on the front line of La Resina Golf course, within the urbanization. Halfway between Marbella and Estepona, a perfect residential area to escape from the hustle and bustle, but having everything within a 10 minutes drive. Perfect to build a family villa. Investment opportunity for developers. 3 UNITS AVAILABLE. • Buildability 0,25 • Occupation 30%. • PB+1 (7m). Discover Luxury and Tranquility in the New Villas at La Resina Golf in Estepona Located in one of the most prestigious enclaves on the Costa del Sol, our exclusive luxury villas offer an unparalleled living experience next to the renowned La Resina Golf course in Estepona. This area is synonymous with elegance, comfort, and a superior quality of life, ideal for those seeking a home that combines luxury and serenity. Exceptional Environment The plot is set in a spectacular natural environment, surrounded by lush landscapes and panoramic views of the Mediterranean. The La Resina Golf course, known for its beauty and challenging design, offers residents the opportunity to enjoy this sport in a first-class setting. Additionally, the proximity to the vibrant city of Estepona provides access to a wide range of services, from gourmet restaurants and exclusive boutiques to international schools and high-end medical centers.