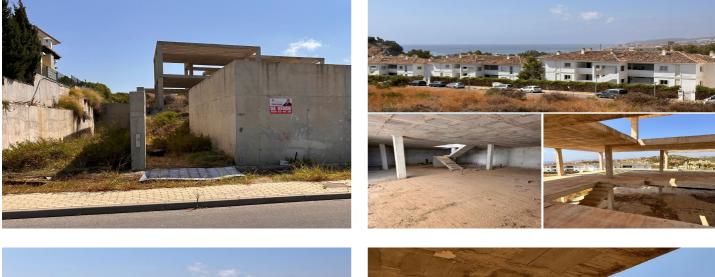

## Costa del Sol, Casares Playa

Excellent Opportunity in Majestic Hills, Casares: South West Facing Plot with Panoramic Views We present a unique opportunity to acquire a south west facing plot in the prestigious residential area of Majestic Hills, Casares. This plot offers spectacular views along the coast, with stunning panoramas of the sea and surrounding mountains. Highlights: Location: Located in Casares, in one of the most sought after and peaceful areas. Views: Panoramic sea and mountain views guaranteeing an unrivalled natural setting. Building Licence: Approved and ready for the development of a contemporary single family villa. Complete Studies: Includes geotechnical and topographical studies carried out. Careful Planning: Every detail has been meticulously planned to ensure a luxury lifestyle. Construction Potential: Single Family Villa: Ideal for building a villa with contemporary design. Infinity Pool: Perfect space for a pool that maximizes the views of the natural surroundings. Garage: Capacity for two cars, offering comfort and security. Strategic Location: Proximity to the Beach: Only 2 km from the nearest beaches. Proximity to Main Cities: 11 km from Estepona, 39 km from Marbella, 40 km from Gibraltar and 90 km from Malaga airport. Access to Urban Services: Easy access to all urban services and amenities. Ideal for: Exclusive Retreat: For those looking for a quiet and luxurious place to live. Long-Term Investment: A valuable investment in a privileged location. Price: Subject to VAT, and the sale is made through a commercial entity. Build your dream home on this exceptional lot, where nature meets modern comfort in perfect harmony. Do not miss this unique opportunity to own a plot of land in one of the most prestigious areas of Casares. For more information and additional details, please feel free to contact us.