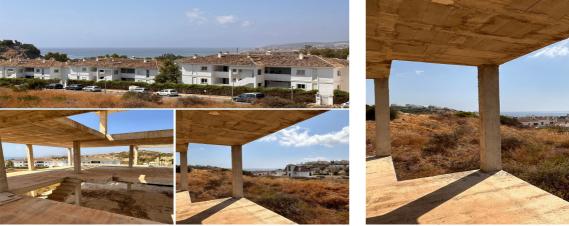

## Costa del Sol, Casares Playa

Excellent Opportunity in Majestic Hills, Casares: South West Facing Plot with Panoramic Views We present a unique opportunity to acquire a south west facing plot in the prestigious residential area of Majestic Hills, Casares. This plot offers spectacular views along the coast, with stunning panoramas of the sea and surrounding mountains. Highlights: Location: Located in Casares, in one of the most sought after and peaceful areas. Views: Panoramic sea and mountain views guaranteeing an unrivalled natural setting. Building Licence: Approved and ready for the development of a contemporary single family villa. Complete Studies: Includes geotechnical and topographical studies carried out. Careful Planning: Every detail has been meticulously planned to ensure a luxury lifestyle. Construction Potential: Single Family Villa: Ideal for building a villa with contemporary design. Infinity Pool: Perfect space for a pool that maximizes the views of the natural surroundings. Garage: Capacity for two cars, offering comfort and security. Strategic Location: Proximity to the Beach: Only 2 km from the nearest beaches. Proximity to Main Cities: 11 km from Estepona, 39 km from Marbella, 40 km from Gibraltar and 90 km from Malaga airport. Access to Urban Services: Easy access to all urban services and amenities. Ideal for: Exclusive Retreat: For those looking for a quiet and luxurious place to live. Long-Term Investment: A valuable investment in a privileged location. Price: Subject to VAT, and the sale is made through a commercial entity. Build your dream home on this exceptional lot, where nature meets modern comfort in perfect harmony. Do not miss this unique opportunity to own a plot of land in one of the most prestigious areas of Casares. For more information and additional details, please feel free to contact us.