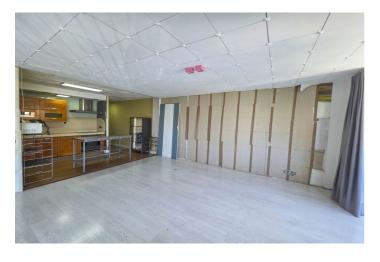

## Costa del Sol, La Duquesa

This charming studio represents a great opportunity for those looking for a functional, renovated property strategically located in one of the most attractive areas of the Costa del Sol. Located in the heart of Puerto de la Duquesa, this property combines comfort, style, and potential. The home has been recently refurbished and will be delivered fully painted in white, offering a fresh and modern atmosphere. It features laminated flooring that brings warmth to the space, as well as pre-installation for air conditioning to ensure comfort all year round. The studio offers an open and bright layout, thanks to its large window with pleasant views of the landscaped areas and the maritime surroundings. The open-plan kitchen is fully equipped and seamlessly integrated, while the modern bathroom includes a shower and practical finishes. Situated on a middle floor with lift access, the studio is part of a well-maintained building with direct access to all essential services: restaurants, shops, pharmacies, and supermarkets. The beach is only a 2-minute walk away, and La Duquesa Golf Course is just 5 minutes away by car. Additionally, it has easy access to the A-7 road, allowing you to reach Sotogrande in 10 minutes, Estepona in 15, and Gibraltar Airport in about 30 minutes. Thanks to its prime location, this property is ideal as a holiday home, second residence, or a perfect base for seaside getaways. It's also an excellent choice for investors seeking a property with high appreciation potential in a consistently in-demand area. Don't miss the chance to acquire a practical, well-located home that's ready to enjoy from day one.