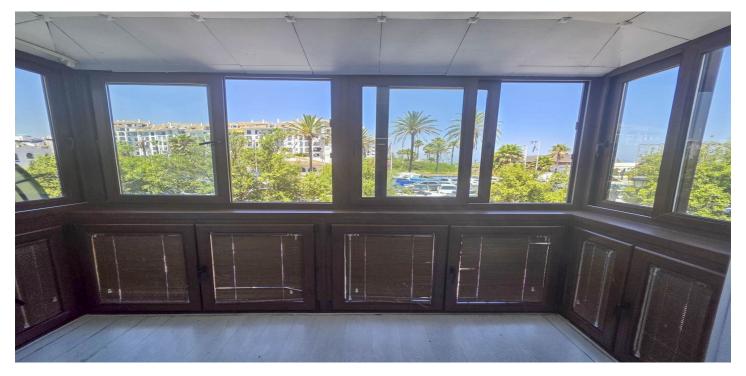

## Costa del Sol, La Duquesa

This charming studio represents a great opportunity for those looking for a functional, renovated property strategically located in one of the most attractive areas of the Costa del Sol. Located in the heart of Puerto de la Duquesa, this property combines comfort, style, and potential. The home has been recently refurbished and will be delivered fully painted in white, offering a fresh and modern atmosphere. It features laminated flooring that brings warmth to the space, as well as pre-installation for air conditioning to ensure comfort all year round. The studio offers an open and bright layout, thanks to its large window with pleasant views of the landscaped areas and the maritime surroundings. The open-plan kitchen is fully equipped and seamlessly integrated, while the modern bathroom includes a shower and practical finishes. Situated on a middle floor with lift access, the studio is part of a well-maintained building with direct access to all essential services: restaurants, shops, pharmacies, and supermarkets. The beach is only a 2-minute walk away, and La Duquesa Golf Course is just 5 minutes away by car. Additionally, it has easy access to the A-7 road, allowing you to reach Sotogrande in 10 minutes, Estepona in 15, and Gibraltar Airport in about 30 minutes. Thanks to its prime location, this property is ideal as a holiday home, second residence, or a perfect base for seaside getaways. It's also an excellent choice for investors seeking a property with high appreciation potential in a consistently in-demand area. Don't miss the chance to acquire a practical, well-located home that's ready to enjoy from day one.