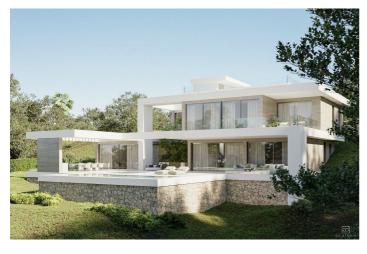

## Costa del Sol, El Rosario

Great opportunity for your dream development in East Marbella. EL ROSARIO VALLEY - Unique development project from one of the biggest development companies in Cost Del Sol. Our work includes an in-depth market analysis, continuous care during and after construction, and ongoing support after the sale. El Rosario Valley is situated in the heart of one of the most prestigious residential gated urbanizations in Marbella, with high security standards, newly built roads, surrounded by extended green areas, closely located to long beautiful Mediterranean beaches and beach clubs, restaurants shopping areas and 1-minute drive to Royal Tennis Club. The project includes 4 individual villas developed by one of the most celebrated architects of Marbella. The villas will have spectacular views on the mountain La Concha, the emblem of the Costa del Sol, and the sea views from the rooftop solarium terraces. Sold with building licence included. We offer our clients quality construction advice and overall support building your dream house subject to separate agreement. Over the past 10 years, the real estate market in Marbella has shown steady price growth, with an acceleration in recent years. The average annual increase in property values is estimated to range between 4-6%. In El Rosario, in the last 12 months, the price per square meter of built property has increased from €5,000 to €7,000 per square meter (according to sales data from crm.inmobalia) This trend is driven by an influx of international investors, strong demand for luxury properties, and the region's overall development, including infrastructure and tourist appeal. If you are interested in specific data on particular areas or property types, let me know, and I can provide more detailed information.