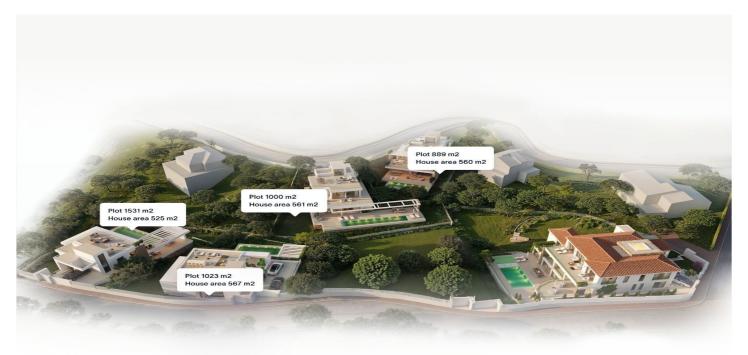

## Costa del Sol, El Rosario

Great opportunity for your dream development in East Marbella. EL ROSARIO VALLEY - Unique development project from one of the biggest development companies in Cost Del Sol. Our work includes an in-depth market analysis, continuous care during and after construction, and ongoing support after the sale. El Rosario Valley is situated in the heart of one of the most prestigious residential gated urbanizations in Marbella, with high security standards, newly built roads, surrounded by extended green areas, closely located to long beautiful Mediterranean beaches and beach clubs, restaurants shopping areas and 1-minute drive to Royal Tennis Club. The project includes 4 individual villas developed by one of the most celebrated architects of Marbella. The villas will have spectacular views on the mountain La Concha, the emblem of the Costa del Sol, and the sea views from the rooftop solarium terraces. Sold with building licence included. We offer our clients quality construction advice and overall support building your dream house subject to separate agreement. Over the past 10 years, the real estate market in Marbella has shown steady price growth, with an acceleration in recent years. The average annual increase in property values is estimated to range between 4-6%. In El Rosario, in the last 12 months, the price per square meter of built property has increased from €5,000 to €7,000 per square meter (according to sales data from crm.inmobalia) This trend is driven by an influx of international investors, strong demand for luxury properties, and the region's overall development, including infrastructure and tourist appeal. If you are interested in specific data on particular areas or property types, let me know, and I can provide more detailed information.