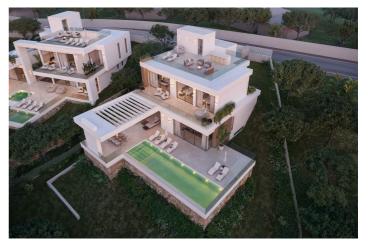

## Costa del Sol, El Rosario

Great opportunity for your dream development in East Marbella. EL ROSARIO VALLEY - Unique development project from one of the biggest development companies in Cost Del Sol. Our work includes an in-depth market analysis, continuous care during and after construction, and ongoing support after the sale. El Rosario Valley is situated in the heart of one of the most prestigious residential gated urbanizations in Marbella, with high security standards, newly built roads, surrounded by extended green areas, closely located to long beautiful Mediterranean beaches and beach clubs, restaurants shopping areas and 1-minute drive to Royal Tennis Club. The project includes 4 individual villas developed by one of the most celebrated architects of Marbella. The villas will have spectacular views on the mountain La Concha, the emblem of the Costa del Sol, and the sea views from the rooftop solarium terraces. Sold with building licence included. We offer our clients quality construction advice and overall support building your dream house subject to separate agreement. Over the past 10 years, the real estate market in Marbella has shown steady price growth, with an acceleration in recent years. The average annual increase in property values is estimated to range between 4-6%. In El Rosario, in the last 12 months, the price per square meter of built property has increased from €5,000 to €7,000 per square meter (according to sales data from crm.inmobalia) This trend is driven by an influx of international investors, strong demand for luxury properties, and the region's overall development, including infrastructure and tourist appeal. If you are interested in specific data on particular areas or property types, let me know, and I can provide more detailed information.