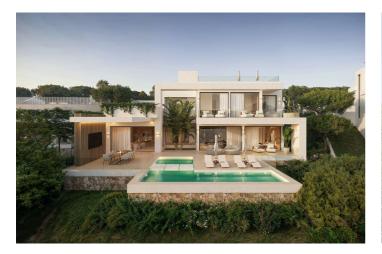

## Costa del Sol, El Rosario

Great opportunity for your dream development in East Marbella. EL ROSARIO VALLEY - Unique development project from one of the biggest development companies in Cost Del Sol. Our work includes an in-depth market analysis, continuous care during and after construction, and ongoing support after the sale. El Rosario Valley is situated in the heart of one of the most prestigious residential gated urbanizations in Marbella, with high security standards, newly built roads, surrounded by extended green areas, closely located to long beautiful Mediterranean beaches and beach clubs, restaurants shopping areas and 1-minute drive to Royal Tennis Club. The project includes 4 individual villas developed by one of the most celebrated architects of Marbella. The villas will have spectacular views on the mountain La Concha, the emblem of the Costa del Sol, and the sea views from the rooftop solarium terraces. Sold with building licence included. We offer our clients quality construction advice and overall support building your dream house subject to separate agreement. Over the past 10 years, the real estate market in Marbella has shown steady price growth, with an acceleration in recent years. The average annual increase in property values is estimated to range between 4-6%. In El Rosario, in the last 12 months, the price per square meter of built property has increased from €5,000 to €7,000 per square meter (according to sales data from crm.inmobalia) This trend is driven by an influx of international investors, strong demand for luxury properties, and the region's overall development, including infrastructure and tourist appeal. If you are interested in specific data on particular areas or property types, let me know, and I can provide more detailed information.