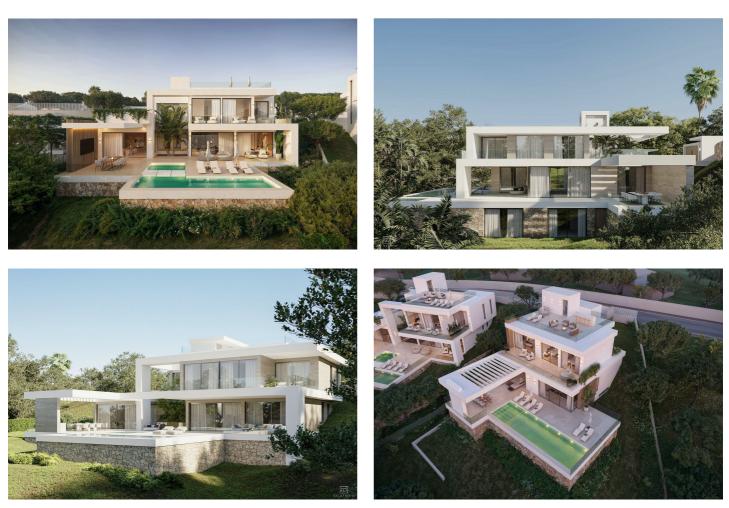

## Costa del Sol, El Rosario

Great opportunity for your dream development in East Marbella. EL ROSARIO VALLEY - Unique development project from one of the biggest development companies in Cost Del Sol. Our work includes an in-depth market analysis, continuous care during and after construction, and ongoing support after the sale. El Rosario Valley is situated in the heart of one of the most prestigious residential gated urbanizations in Marbella, with high security standards, newly built roads, surrounded by extended green areas, closely located to long beautiful Mediterranean beaches and beach clubs, restaurants shopping areas and 1-minute drive to Royal Tennis Club. The project includes 4 individual villas developed by one of the most celebrated architects of Marbella. The villas will have spectacular views on the mountain La Concha, the emblem of the Costa del Sol, and the sea views from the rooftop solarium terraces. Sold with building licence included. We offer our clients quality construction advice and overall support building your dream house subject to separate agreement. Over the past 10 years, the real estate market in Marbella has shown steady price growth, with an acceleration in recent years. The average annual increase in property values is estimated to range between 4–6%. In El Rosario, in the last 12 months, the price per square meter of built property has increased from €5,000 to €7,000 per square meter (according to sales data from crm.inmobalia) This trend is driven by an influx of international investors, strong demand for luxury properties, and the region's overall development, including infrastructure and tourist appeal. If you are interested in specific data on particular areas or property types, let me know, and I can provide more detailed information.