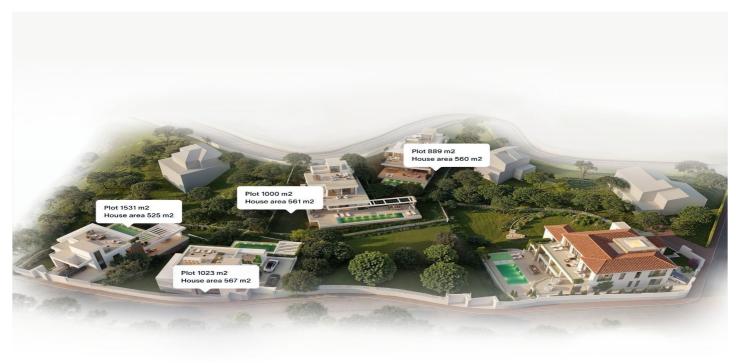

## Costa del Sol, El Rosario

Great opportunity for your dream development in East Marbella. EL ROSARIO VALLEY - Unique development project from one of the biggest development companies in Cost Del Sol. Our work includes an in-depth market analysis, continuous care during and after construction, and ongoing support after the sale. El Rosario Valley is situated in the heart of one of the most prestigious residential gated urbanizations in Marbella, with high security standards, newly built roads, surrounded by extended green areas, closely located to long beautiful Mediterranean beaches and beach clubs, restaurants shopping areas and 1-minute drive to Royal Tennis Club. The project includes 4 individual villas developed by one of the most celebrated architects of Marbella. The villas will have spectacular views on the mountain La Concha, the emblem of the Costa del Sol, and the sea views from the rooftop solarium terraces. Sold with building licence included. We offer our clients quality construction advice and overall support building your dream house subject to separate agreement. Over the past 10 years, the real estate market in Marbella has shown steady price growth, with an acceleration in recent years. The average annual increase in property values is estimated to range between 4–6%. In El Rosario, in the last 12 months, the price per square meter of built property has increased from €5,000 to €7,000 per square meter (according to sales data from crm.inmobalia) This trend is driven by an influx of international investors, strong demand for luxury properties, and the region's overall development, including infrastructure and tourist appeal. If you are interested in specific data on particular areas or property types, let me know, and I can provide more detailed information.