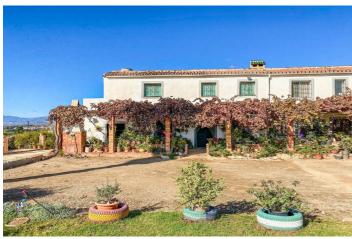

## Valle del Guadalhorce, Cártama

Finca - Cortijo, Estacion de Cartama, Inland Malaga 5 Bedrooms, 4 Bathrooms, Built 183 m², Garden/Plot 8182 m². There are 2 semi-detached houses, they are located on top of a hill, so it has endless views, the privacy is total It is located 10 minutes from the technology park and the highway House I: ground floor with kitchen, living room and toilet, upper floor with 2 bedrooms and a full bathroom House II: ground floor with kitchen, living room and toilet, upper floor with 3 bedrooms and a full bathroom 229 m/2 warehouse, swimming pool, viewpoint with barbecue, under the viewpoint there is a 42 m/2 warehouse and there are also 2 independent warehouses of 10 m/2 each The plot has olive trees in production. Setting: Country, Close To Town, Close To Schools. Condition: Good. Pool: Private. Climate Control: Air Conditioning, Fireplace. Views: Mountain, Country, Panoramic. Features: Fitted Wardrobes, Private Terrace, Guest Apartment, Guest House, Storage Room, Utility Room, Ensuite Bathroom. Kitchen: Fully Fitted. Garden: Private. Parking: Open, More Than One, Private. Category: Investment, Resale.