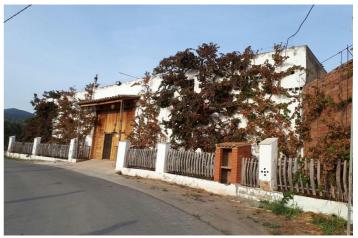

## Valle del Guadalhorce, Cártama

Finca - Cortijo, Estacion de Cartama, Inland Malaga 5 Bedrooms, 4 Bathrooms, Built 183 m², Garden/Plot 8182 m². There are 2 semi-detached houses, they are located on top of a hill, so it has endless views, the privacy is total It is located 10 minutes from the technology park and the highway House I: ground floor with kitchen, living room and toilet, upper floor with 2 bedrooms and a full bathroom House II: ground floor with kitchen, living room and toilet, upper floor with 3 bedrooms and a full bathroom 229 m/2 warehouse, swimming pool, viewpoint with barbecue, under the viewpoint there is a 42 m/2 warehouse and there are also 2 independent warehouses of 10 m/2 each The plot has olive trees in production. Setting: Country, Close To Town, Close To Schools. Condition: Good. Pool: Private. Climate Control: Air Conditioning, Fireplace. Views: Mountain, Country, Panoramic. Features: Fitted Wardrobes, Private Terrace, Guest Apartment, Guest House, Storage Room, Utility Room, Ensuite Bathroom. Kitchen: Fully Fitted. Garden: Private. Parking: Open, More Than One, Private. Category: Investment, Resale.