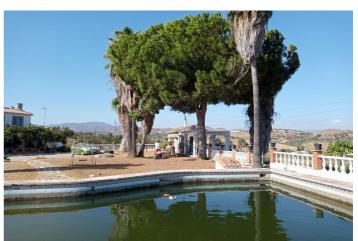

## Valle del Guadalhorce, Cártama

Finca - Cortijo, Estacion de Cartama, Inland Malaga 5 Bedrooms, 4 Bathrooms, Built 183 m², Garden/Plot 8182 m². There are 2 semi-detached houses, they are located on top of a hill, so it has endless views, the privacy is total It is located 10 minutes from the technology park and the highway House I: ground floor with kitchen, living room and toilet, upper floor with 2 bedrooms and a full bathroom House II: ground floor with kitchen, living room and toilet, upper floor with 3 bedrooms and a full bathroom 229 m/2 warehouse, swimming pool, viewpoint with barbecue, under the viewpoint there is a 42 m/2 warehouse and there are also 2 independent warehouses of 10 m/2 each The plot has olive trees in production. Setting: Country, Close To Town, Close To Schools. Condition: Good. Pool: Private. Climate Control: Air Conditioning, Fireplace. Views: Mountain, Country, Panoramic. Features: Fitted Wardrobes, Private Terrace, Guest Apartment, Guest House, Storage Room, Utility Room, Ensuite Bathroom. Kitchen: Fully Fitted. Garden: Private. Parking: Open, More Than One, Private. Category: Investment, Resale.