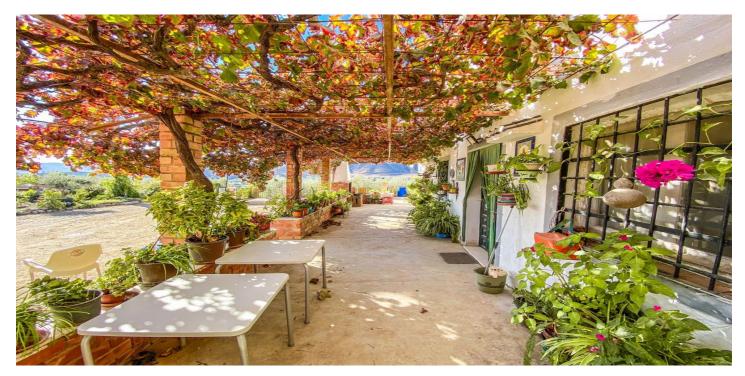

## Valle del Guadalhorce, Cártama

Finca - Cortijo, Estacion de Cartama, Inland Malaga 5 Bedrooms, 4 Bathrooms, Built 183 m², Garden/Plot 8182 m². There are 2 semi-detached houses, they are located on top of a hill, so it has endless views, the privacy is total It is located 10 minutes from the technology park and the highway House I: ground floor with kitchen, living room and toilet, upper floor with 2 bedrooms and a full bathroom House II: ground floor with kitchen, living room and toilet, upper floor with 3 bedrooms and a full bathroom 229 m/2 warehouse, swimming pool, viewpoint with barbecue, under the viewpoint there is a 42 m/2 warehouse and there are also 2 independent warehouses of 10 m/2 each The plot has olive trees in production. Setting: Country, Close To Town, Close To Schools. Condition: Good. Pool: Private. Climate Control: Air Conditioning, Fireplace. Views: Mountain, Country, Panoramic. Features: Fitted Wardrobes, Private Terrace, Guest Apartment, Guest House, Storage Room, Utility Room, Ensuite Bathroom. Kitchen: Fully Fitted. Garden: Private. Parking: Open, More Than One, Private. Category: Investment, Resale.