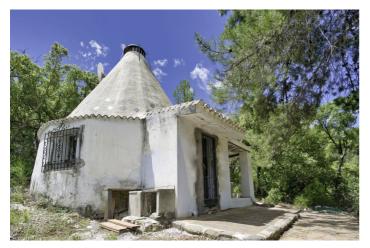

## Valle del Guadalhorce, Coín

RUSTIC FINCA IN COÍN / ALHAURÍN GOLF WITH SEA VIEWS Set of 7 contiguous farms for sale with a total of 700,000 m², located in a unique natural environment between Coín and Alhaurín Golf, just 20 minutes by car from Marbella and Mijas. The land, of rustic character, is currently destined for cork forest exploitation and has areas of old orchards with the possibility of irrigation and construction of storage warehouses. It offers great potential for agricultural, livestock or forestry activities, as well as for hunting projects thanks to its authorized small game reserve. It includes an existing construction, its own well with abundant water, and wooded areas populated by cork oaks in operation. From several parts of the farm you can enjoy sea views, adding value to an ideal property both for productive use and for medium-term investment.