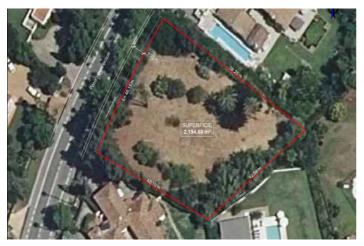

## Land for sale in Sotogrande Costa, Sotogrande

2,100,000 €

Reference: R5066656 Plot Size: 2,200m<sup>2</sup>

## Costa de la Luz, Sotogrande Costa

Set in Sotogrande Costa's prestigious Kings and Queens neighborhood, this expansive 2,200 m² plot offers a rare chance to design and build a custom luxury home in one of the area's most sought-after streets — Paseo del Parque. Elevated above its surroundings and ideally oriented to capture the morning and midday sun, the plot offers an uncommon dual perspective: sea views and picturesque mountain scenery. This blend of coastal and countryside outlooks is a true rarity in this prime location. Perfectly situated close to golf, beaches, the marina, and top international schools, this is a unique opportunity for those seeking exclusivity, elegance, and potential in one of southern Spain's most elite communities. Property Features: - Prime position within the Kings and Queens area - Stunning dual-aspect views of the sea and mountains - Elevated and sunny orientation - One of the few remaining buildable plots in this elite zone The plot, includes a variaty of mature palm trees, cypresses, and olive trees, that add elegance and charm anchoring this plot to its ideal location. Additionally the the following documentation is already in place for those looking to expidite the building process; Topographical Survey, Geotechnical Study confirming excellent soil quality, and Basic and Execution Architectural Projects