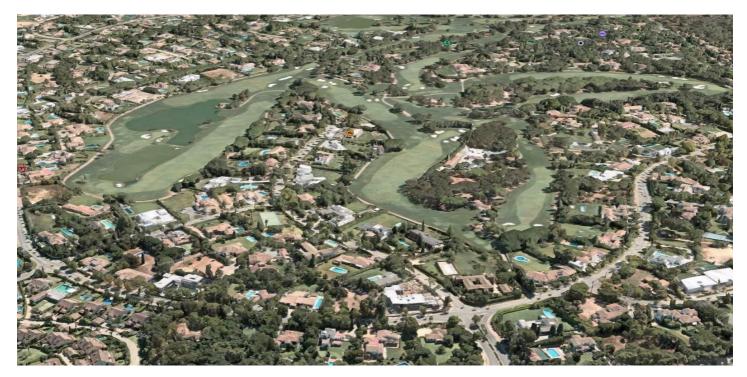

## Costa de la Luz, Sotogrande Costa

Set in Sotogrande Costa's prestigious Kings and Queens neighborhood, this expansive 2,200 m² plot offers a rare chance to design and build a custom luxury home in one of the area's most sought-after streets — Paseo del Parque. Elevated above its surroundings and ideally oriented to capture the morning and midday sun, the plot offers an uncommon dual perspective: sea views and picturesque mountain scenery. This blend of coastal and countryside outlooks is a true rarity in this prime location. Perfectly situated close to golf, beaches, the marina, and top international schools, this is a unique opportunity for those seeking exclusivity, elegance, and potential in one of southern Spain's most elite communities. Property Features: - Prime position within the Kings and Queens area - Stunning dual-aspect views of the sea and mountains - Elevated and sunny orientation - One of the few remaining buildable plots in this elite zone The plot, includes a variaty of mature palm trees, cypresses, and olive trees, that add elegance and charm anchoring this plot to its ideal location. Additionally the the following documentation is already in place for those looking to expidite the building process; Topographical Survey, Geotechnical Study confirming excellent soil quality, and Basic and Execution Architectural Projects