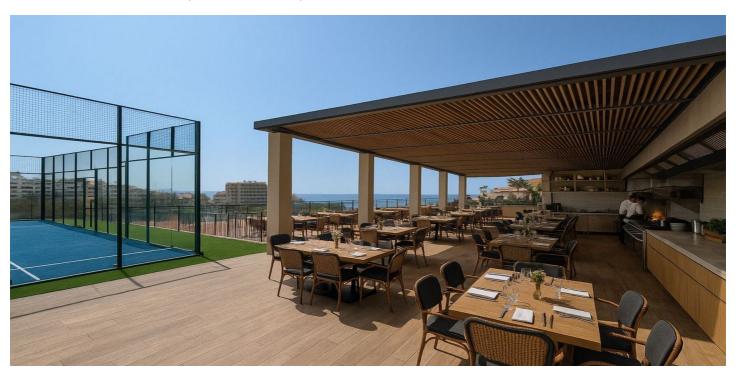

## Costa del Sol, Benalmádena

Benalmádena Multi-Use Development Opportunity Built Size: approx. 3,000 m² | Plot: approx. 5,000 m² | Levels: 3-4 floors + rooftop Status: 70% Constructed | Customisable Final Layout A rare chance to acquire a substantial, partially completed commercial property in one of the most sought-after zones of Benalmádena – just minutes from the coast and neighbouring a leading international school. This architecturally striking building spans multiple levels with sea views, and is primed for a variety of commercial uses, including: Boutique hotel or co-living concept Wellness & fitness centre Private medical or rehabilitation facility Retail with lifestyle café/restaurant hub Event, co-working or education centre Current plans include: Vast indoor swimming pool — the largest private pool of its kind in the area Open-plan gym, spa, and treatment area. Multi-use studio rooms (yoga, pilates, dance, seminars) Two-level rooftop restaurant with panoramic sea views Landscaped garden area with sun beds and seating Secure access and potential for extensive parking in collaboration with the school Approximately 70% complete, with an estimated  $\leq 1.5M$  needed to finish — this gives investors or operators the freedom to shape the final layout and finishes to match their business vision or branding. The property benefits from: Share sale structure — eliminating property transfer tax (ITP) Proximity to a large, international student and family population Outstanding visibility from surrounding residential and tourist areas Strong long-term ROI potential in a region with limited high-spec commercial offerings Whether you're seeking a flagship location for a hospitality or leisure brand, or an adaptable commercial asset in a growing area, this opportunity provides scale, design flexibility, and a prime coastal setting. ???? Full business plan and conceptual designs available on request.