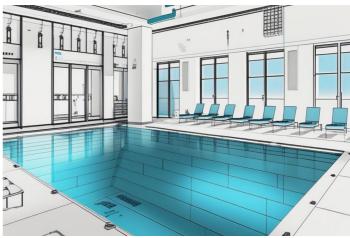

## Costa del Sol, Benalmádena

Benalmádena Multi-Use Development Opportunity Built Size: approx. 3,000 m² | Plot: approx. 5,000 m² | Levels: 3-4 floors + rooftop Status: 70% Constructed | Customisable Final Layout A rare chance to acquire a substantial, partially completed commercial property in one of the most sought-after zones of Benalmádena – just minutes from the coast and neighbouring a leading international school. This architecturally striking building spans multiple levels with sea views, and is primed for a variety of commercial uses, including: Boutique hotel or co-living concept Wellness & fitness centre Private medical or rehabilitation facility Retail with lifestyle café/restaurant hub Event, co-working or education centre Current plans include: Vast indoor swimming pool — the largest private pool of its kind in the area Open-plan gym, spa, and treatment area. Multi-use studio rooms (yoga, pilates, dance, seminars) Two-level rooftop restaurant with panoramic sea views Landscaped garden area with sun beds and seating Secure access and potential for extensive parking in collaboration with the school Approximately 70% complete, with an estimated  $\leq 1.5M$  needed to finish — this gives investors or operators the freedom to shape the final layout and finishes to match their business vision or branding. The property benefits from: Share sale structure — eliminating property transfer tax (ITP) Proximity to a large, international student and family population Outstanding visibility from surrounding residential and tourist areas Strong long-term ROI potential in a region with limited high-spec commercial offerings Whether you're seeking a flagship location for a hospitality or leisure brand, or an adaptable commercial asset in a growing area, this opportunity provides scale, design flexibility, and a prime coastal setting. ???? Full business plan and conceptual designs available on request.