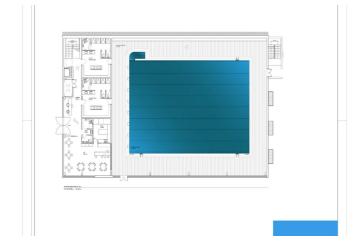

## Costa del Sol, Benalmádena

Benalmádena Multi-Use Development Opportunity Built Size: approx. 3,000 m² | Plot: approx. 5,000 m² | Levels: 3-4 floors + rooftop Status: 70% Constructed | Customisable Final Layout A rare chance to acquire a substantial, partially completed commercial property in one of the most sought-after zones of Benalmádena – just minutes from the coast and neighbouring a leading international school. This architecturally striking building spans multiple levels with sea views, and is primed for a variety of commercial uses, including: Boutique hotel or co-living concept Wellness & fitness centre Private medical or rehabilitation facility Retail with lifestyle café/restaurant hub Event, co-working or education centre Current plans include: Vast indoor swimming pool — the largest private pool of its kind in the area Open-plan gym, spa, and treatment area. Multi-use studio rooms (yoga, pilates, dance, seminars) Two-level rooftop restaurant with panoramic sea views Landscaped garden area with sun beds and seating Secure access and potential for extensive parking in collaboration with the school Approximately 70% complete, with an estimated  $\leq 1.5M$  needed to finish — this gives investors or operators the freedom to shape the final layout and finishes to match their business vision or branding. The property benefits from: Share sale structure — eliminating property transfer tax (ITP) Proximity to a large, international student and family population Outstanding visibility from surrounding residential and tourist areas Strong long-term ROI potential in a region with limited high-spec commercial offerings Whether you're seeking a flagship location for a hospitality or leisure brand, or an adaptable commercial asset in a growing area, this opportunity provides scale, design flexibility, and a prime coastal setting. ???? Full business plan and conceptual designs available on request.