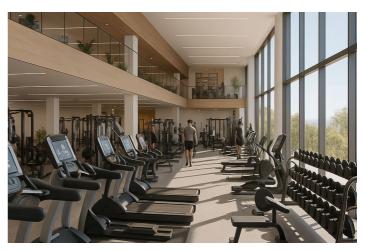

## Costa del Sol, Benalmádena

Benalmádena Multi-Use Development Opportunity Built Size: approx. 3,000 m² | Plot: approx. 5,000 m² | Levels: 3-4 floors + rooftop Status: 70% Constructed | Customisable Final Layout A rare chance to acquire a substantial, partially completed commercial property in one of the most sought-after zones of Benalmádena – just minutes from the coast and neighbouring a leading international school. This architecturally striking building spans multiple levels with sea views, and is primed for a variety of commercial uses, including: Boutique hotel or co-living concept Wellness & fitness centre Private medical or rehabilitation facility Retail with lifestyle café/restaurant hub Event, co-working or education centre Current plans include: Vast indoor swimming pool — the largest private pool of its kind in the area Open-plan gym, spa, and treatment area. Multi-use studio rooms (yoga, pilates, dance, seminars) Two-level rooftop restaurant with panoramic sea views Landscaped garden area with sun beds and seating Secure access and potential for extensive parking in collaboration with the school Approximately 70% complete, with an estimated  $\leq 1.5M$  needed to finish — this gives investors or operators the freedom to shape the final layout and finishes to match their business vision or branding. The property benefits from: Share sale structure — eliminating property transfer tax (ITP) Proximity to a large, international student and family population Outstanding visibility from surrounding residential and tourist areas Strong long-term ROI potential in a region with limited high-spec commercial offerings Whether you're seeking a flagship location for a hospitality or leisure brand, or an adaptable commercial asset in a growing area, this opportunity provides scale, design flexibility, and a prime coastal setting. ???? Full business plan and conceptual designs available on request.