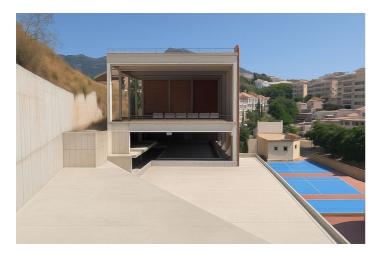

## Costa del Sol, Benalmádena

Benalmádena Multi-Use Development Opportunity Built Size: approx. 3,000 m² | Plot: approx. 5,000 m² | Levels: 3-4 floors + rooftop Status: 70% Constructed | Customisable Final Layout A rare chance to acquire a substantial, partially completed commercial property in one of the most sought-after zones of Benalmádena – just minutes from the coast and neighbouring a leading international school. This architecturally striking building spans multiple levels with sea views, and is primed for a variety of commercial uses, including: Boutique hotel or co-living concept Wellness & fitness centre Private medical or rehabilitation facility Retail with lifestyle café/restaurant hub Event, co-working or education centre Current plans include: Vast indoor swimming pool — the largest private pool of its kind in the area Open-plan gym, spa, and treatment area. Multi-use studio rooms (yoga, pilates, dance, seminars) Two-level rooftop restaurant with panoramic sea views Landscaped garden area with sun beds and seating Secure access and potential for extensive parking in collaboration with the school Approximately 70% complete, with an estimated  $\leq 1.5M$  needed to finish — this gives investors or operators the freedom to shape the final layout and finishes to match their business vision or branding. The property benefits from: Share sale structure — eliminating property transfer tax (ITP) Proximity to a large, international student and family population Outstanding visibility from surrounding residential and tourist areas Strong long-term ROI potential in a region with limited high-spec commercial offerings Whether you're seeking a flagship location for a hospitality or leisure brand, or an adaptable commercial asset in a growing area, this opportunity provides scale, design flexibility, and a prime coastal setting. ???? Full business plan and conceptual designs available on request.