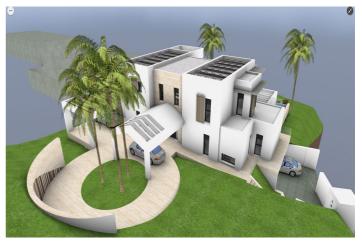

## Costa del Sol, Benahavís

EXCLUSIVE - Build your dream home on this FLAT RESIDENTIAL PLOT WITH YOUR CHOICE OF TWO VILLA PROJECTS AND BUILDING LICENSE with sweeping views of the sea and coastline in the gated community of Monte Mayor. This is one of the best remaining plots in Monte Mayor with a flat landscape resulting in lower construction costs. Unobstructed panoramic views of the Mediterranean, the straight of Gibraltar and the Atlas Mountains. Discover the allure of this incredible corner plot offering 3.650 m2 of breathtaking sea views, this stunning villa project has been approved by the Benahavis Town Hall. Build max of 445 m2 (12.2%) and plot development of 912 m2 (25%). Positioned to perfection, this south/south-west facing gem is ready to build your dream villa, tailored for an idyllic holiday getaway or year-round living. No need to wait for architectural drawings and licensing, you can get started right away! \* VIEWS\* - Straight of Gibraltar - Atlas Mountains - Africa - Beautiful and unobstructed sea view -Mountain view \*\*\* 7% LAND TRANSFER TAX on this plot.\*\* Incredible tax savings! Monte Mayor stands as a secure, gated urbanisation strategically situated just a few minutes' drive from the A-7 motorway, shops and restaurants, offering seamless connectivity. Onsite residents and guests enjoy a café and bakery. The prestigious Marbella Club Golf Resort is reached within 3-minutes by car. This prime location, ensures a harmonious blend of tranquillity and accessibility, making it an ideal canvas for your residential vision. Enjoy all that Marbella and the Costa del Sol has to offer within 15-minutes from the exclusive gates. Malaga airport is a mere 45-minutes away. \*\*Enquire directly for the details of the second villa project.\*\*