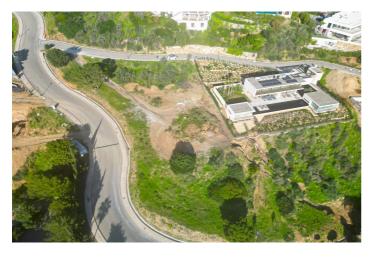

## Residentiele Percelen te koop in Benahavís, Benahavís

995.000€

 $\textbf{Referentie:} \ R4804066 \qquad \textbf{Plotgrootte:} \ 3.650 m^2$ 

## Costa del Sol, Benahavís

EXCLUSIVE - Build your dream home on this FLAT RESIDENTIAL PLOT WITH YOUR CHOICE OF TWO VILLA PROJECTS AND BUILDING LICENSE with sweeping views of the sea and coastline in the gated community of Monte Mayor. This is one of the best remaining plots in Monte Mayor with a flat landscape resulting in lower construction costs. Unobstructed panoramic views of the Mediterranean, the straight of Gibraltar and the Atlas Mountains. Discover the allure of this incredible corner plot offering 3.650 m2 of breathtaking sea views, this stunning villa project has been approved by the Benahavis Town Hall. Build max of 445 m2 (12.2%) and plot development of 912 m2 (25%). Positioned to perfection, this south/south-west facing gem is ready to build your dream villa, tailored for an idyllic holiday getaway or year-round living. No need to wait for architectural drawings and licensing, you can get started right away! \* VIEWS\* - Straight of Gibraltar - Atlas Mountains - Africa - Beautiful and unobstructed sea view -Mountain view \*\*\* 7% LAND TRANSFER TAX on this plot.\*\* Incredible tax savings! Monte Mayor stands as a secure, gated urbanisation strategically situated just a few minutes' drive from the A-7 motorway, shops and restaurants, offering seamless connectivity. Onsite residents and guests enjoy a café and bakery. The prestigious Marbella Club Golf Resort is reached within 3-minutes by car. This prime location, ensures a harmonious blend of tranquillity and accessibility, making it an ideal canvas for your residential vision. Enjoy all that Marbella and the Costa del Sol has to offer within 15-minutes from the exclusive gates. Malaga airport is a mere 45-minutes away. \*\*Enquire directly for the details of the second villa project.\*\*