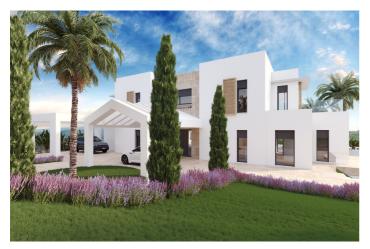

## Costa del Sol, Benahavís

EXCLUSIVE - Build your dream home on this FLAT RESIDENTIAL PLOT WITH YOUR CHOICE OF TWO VILLA PROJECTS AND BUILDING LICENSE with sweeping views of the sea and coastline in the gated community of Monte Mayor. This is one of the best remaining plots in Monte Mayor with a flat landscape resulting in lower construction costs. Unobstructed panoramic views of the Mediterranean, the straight of Gibraltar and the Atlas Mountains. Discover the allure of this incredible corner plot offering 3.650 m2 of breathtaking sea views, this stunning villa project has been approved by the Benahavis Town Hall. Build max of 445 m2 (12.2%) and plot development of 912 m2 (25%). Positioned to perfection, this south/south-west facing gem is ready to build your dream villa, tailored for an idyllic holiday getaway or year-round living. No need to wait for architectural drawings and licensing, you can get started right away! \* VIEWS\* - Straight of Gibraltar - Atlas Mountains - Africa - Beautiful and unobstructed sea view -Mountain view \*\*\* 7% LAND TRANSFER TAX on this plot.\*\* Incredible tax savings! Monte Mayor stands as a secure, gated urbanisation strategically situated just a few minutes' drive from the A-7 motorway, shops and restaurants, offering seamless connectivity. Onsite residents and guests enjoy a café and bakery. The prestigious Marbella Club Golf Resort is reached within 3-minutes by car. This prime location, ensures a harmonious blend of tranquillity and accessibility, making it an ideal canvas for your residential vision. Enjoy all that Marbella and the Costa del Sol has to offer within 15-minutes from the exclusive gates. Malaga airport is a mere 45-minutes away. \*\*Enquire directly for the details of the second villa project.\*\*