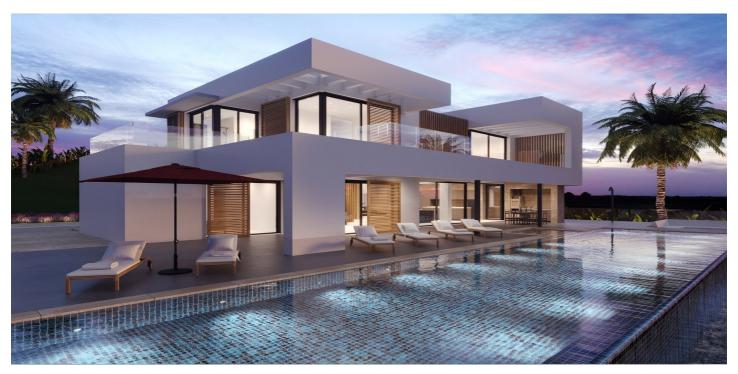

## Costa del Sol, Benahavís

EXCLUSIVE - Build your dream home on this FLAT RESIDENTIAL PLOT WITH YOUR CHOICE OF TWO VILLA PROJECTS AND BUILDING LICENSE with sweeping views of the sea and coastline in the gated community of Monte Mayor. This is one of the best remaining plots in Monte Mayor with a flat landscape resulting in lower construction costs. Unobstructed panoramic views of the Mediterranean, the straight of Gibraltar and the Atlas Mountains. Discover the allure of this incredible corner plot offering 3.650 m2 of breathtaking sea views, this stunning villa project has been approved by the Benahavis Town Hall. Build max of 445 m2 (12.2%) and plot development of 912 m2 (25%). Positioned to perfection, this south/south-west facing gem is ready to build your dream villa, tailored for an idyllic holiday getaway or year-round living. No need to wait for architectural drawings and licensing, you can get started right away! \* VIEWS\* - Straight of Gibraltar - Atlas Mountains - Africa - Beautiful and unobstructed sea view -Mountain view \*\*\* 7% LAND TRANSFER TAX on this plot.\*\* Incredible tax savings! Monte Mayor stands as a secure, gated urbanisation strategically situated just a few minutes' drive from the A-7 motorway, shops and restaurants, offering seamless connectivity. Onsite residents and guests enjoy a café and bakery. The prestigious Marbella Club Golf Resort is reached within 3-minutes by car. This prime location, ensures a harmonious blend of tranquillity and accessibility, making it an ideal canvas for your residential vision. Enjoy all that Marbella and the Costa del Sol has to offer within 15-minutes from the exclusive gates. Malaga airport is a mere 45-minutes away. \*\*Enquire directly for the details of the second villa project.\*\*