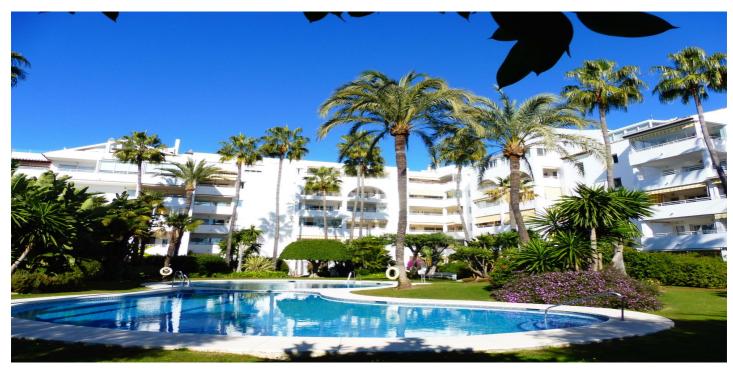

## Costa del Sol, Marbella

Lovely refurbished fully furnished two bedroom apartment set near San Pedro with a private garden in an urbanization with sauna gym and tropical gardens.

## **Features:**

| Features         | Orientation  | Views           |
|------------------|--------------|-----------------|
| Covered Terrace  | South        | Garden          |
| Lift             | South West   | Pool            |
| Near Transport   |              |                 |
| Private Terrace  |              |                 |
| Storage Room     |              |                 |
| Ensuite Bathroom |              |                 |
| Double Glazing   |              |                 |
| Fitted Wardrobes |              |                 |
| WiFi             |              |                 |
| Utility Room     |              |                 |
| Wood Flooring    |              |                 |
| Barbeque         |              |                 |
| Fiber Optic      |              |                 |
| Setting          | Condition    | Pool            |
| Close To Golf    | Good         | Communal        |
| Urbanisation     |              |                 |
| Close To Sea     |              |                 |
| Close To Shops   |              |                 |
| Close To Town    |              |                 |
| Close To Schools |              |                 |
| Furniture        | Kitchen      | Garden          |
| Fully Furnished  | Fully Fitted | Communal        |
| Security         | Parking      | Utilities       |
| 24 Hour Security | Underground  | Electricity     |
|                  | Garage       | Drinkable Water |
|                  | Covered      | Telephone       |
|                  |              |                 |