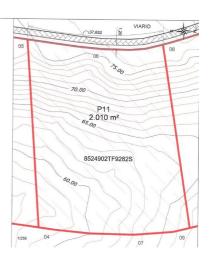

## Residential Plot for sale in La Duquesa, Manilva

500,000€

Reference: R5119717 Plot Size: 1,827m<sup>2</sup> Build Size: 603m<sup>2</sup>

## Costa del Sol, La Duquesa

PLOT OF LAND for DETACHED VILLA, with a surface of 1.827m2, and a building volume of 33% (603m2), and even more thanks to the slope of the land. Located in the beautiful Urbanization of La Paloma de Manilva, between the attractive Puerto de La Duquesa and the prestigious Urbanizacion Sotogrande, both places just in a few minutes drive. Southeast facing, very quiet area with excellent panoramic views to the sea, mountains, beach and the Africa coast. Only 500 meters from magnificent beaches and 5 minutes drive from the old fishing village of Sabinillas, where you will find all kinds of services, shops and leisure areas. The urbanization has security guard and excellent infraestructure, with lights, good reads, and all the supplies, water, electricity, dranage, fiber optic, etc, and the necessarty documents to get the builliding license. Good opportunity that most be seen!!.