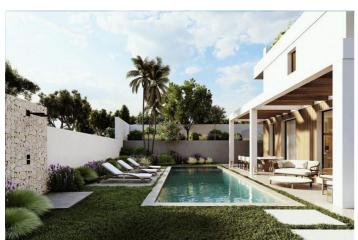

## Costa del Sol, Elviria

Residential plot in Elviria, in the well-known area of Santa María Golf, just a step away from the golf course and all amenities, well-connected and only minutes away from Marbella and Puerto Banús, as well as the beach. It has access from two streets. With a building capacity of 30%, suitable for an individual villa of 7.5m in height, allowing for a construction of 326m2 + basement + terraces + porches. There is an available project with license, for the construction of a total of 484.53m2 villa spanning 4 floors. The main floor would feature the entrance with access to a spacious open-style living and dining room with a kitchen, laundry room, and large windows leading directly to the terraces, gardens, and swimming pool. It would also include two bedrooms and two bathrooms, a dressing room, and access to the first floor via the staircase or elevator, where there would be three more bedrooms and two bathrooms, all with dressing rooms and terraces. Furthermore, from this floor, there would be access to a large solarium with a chill-out area, BBQ, jacuzzi, and incredible panoramic views. The basement would include a gym, bathroom, cinema room, wine cellar, and a private garage for multiple cars. Additionally, there would be two interior courtyards providing natural light, making it very bright. The exterior areas would be surrounded by gardens and a swimming pool with covered and uncovered terrace areas.