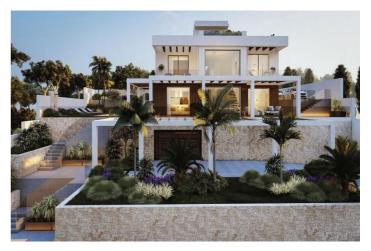

## Costa del Sol, Elviria

Residential plot in Elviria, in the well-known area of Santa María Golf, just a step away from the golf course and all amenities, well-connected and only minutes away from Marbella and Puerto Banús, as well as the beach. It has access from two streets. With a building capacity of 30%, suitable for an individual villa of 7.5m in height, allowing for a construction of 326m2 + basement + terraces + porches. There is an available project with license, for the construction of a total of 484.53m2 villa spanning 4 floors. The main floor would feature the entrance with access to a spacious open-style living and dining room with a kitchen, laundry room, and large windows leading directly to the terraces, gardens, and swimming pool. It would also include two bedrooms and two bathrooms, a dressing room, and access to the first floor via the staircase or elevator, where there would be three more bedrooms and two bathrooms, all with dressing rooms and terraces. Furthermore, from this floor, there would be access to a large solarium with a chill-out area, BBQ, jacuzzi, and incredible panoramic views. The basement would include a gym, bathroom, cinema room, wine cellar, and a private garage for multiple cars. Additionally, there would be two interior courtyards providing natural light, making it very bright. The exterior areas would be surrounded by gardens and a swimming pool with covered and uncovered terrace areas.