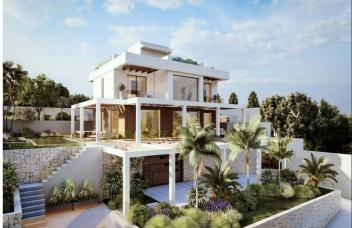

## Costa del Sol, Elviria

Residential plot in Elviria, in the well-known area of Santa María Golf, just a step away from the golf course and all amenities, well-connected and only minutes away from Marbella and Puerto Banús, as well as the beach. It has access from two streets. With a building capacity of 30%, suitable for an individual villa of 7.5m in height, allowing for a construction of 326m2 + basement + terraces + porches. There is an available project with license, for the construction of a total of 484.53m2 villa spanning 4 floors. The main floor would feature the entrance with access to a spacious open-style living and dining room with a kitchen, laundry room, and large windows leading directly to the terraces, gardens, and swimming pool. It would also include two bedrooms and two bathrooms, a dressing room, and access to the first floor via the staircase or elevator, where there would be three more bedrooms and two bathrooms, all with dressing rooms and terraces. Furthermore, from this floor, there would be access to a large solarium with a chill-out area, BBQ, jacuzzi, and incredible panoramic views. The basement would include a gym, bathroom, cinema room, wine cellar, and a private garage for multiple cars. Additionally, there would be two interior courtyards providing natural light, making it very bright. The exterior areas would be surrounded by gardens and a swimming pool with covered and uncovered terrace areas.