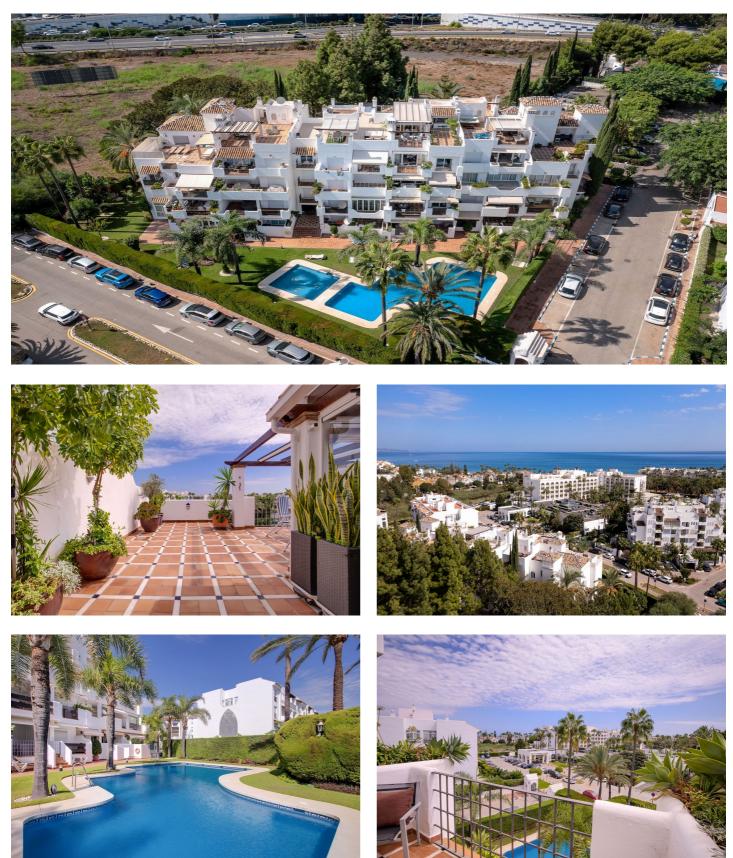

# Costa del Sol, Puerto Banús

Duplex penthouse with an incredible terrace and panoramic views, in the heart of Puerto Banus. If you are looking for an oasis of comfort and elegance in Puerto Banus, one of the most exclusive destinations in Europe, this beautiful duplex penthouse, in perfect condition, could be the ideal property. It is worth mentioning its generous terrace of 92 m2s, which becomes a dream corner to enjoy unforgettable outdoor moments, with 360 degrees panoramic views. The price includes a parking space and a storage room. Situated in a privileged area of Puerto Banús, close by the Meliá Banus hotel, the property offers an ideal location with easy access to restaurants and beach clubs. Furthermore, residents can enjoy ample green areas and a communal swimming pool. Do not hesitate to contact us to request a viewing.

## Features:

Features Covered Terrace Lift Private Terrace Storage Room Ensuite Bathroom Double Glazing Fitted Wardrobes Solarium Views Sea Mountain Panoramic

#### Pool

Communal Children`s Pool **Security** Gated Complex

### **Orientation** South

Setting Beachside Close To Port Urbanisation Close To Sea Close To Shops Town Close To Marina Kitchen Fully Fitted

Parking Underground Garage Energy Rating E **Climate Control** Air Conditioning

Condition Good

Garden Communal

Utilities Electricity Drinkable Water CO2 Emission Rating E