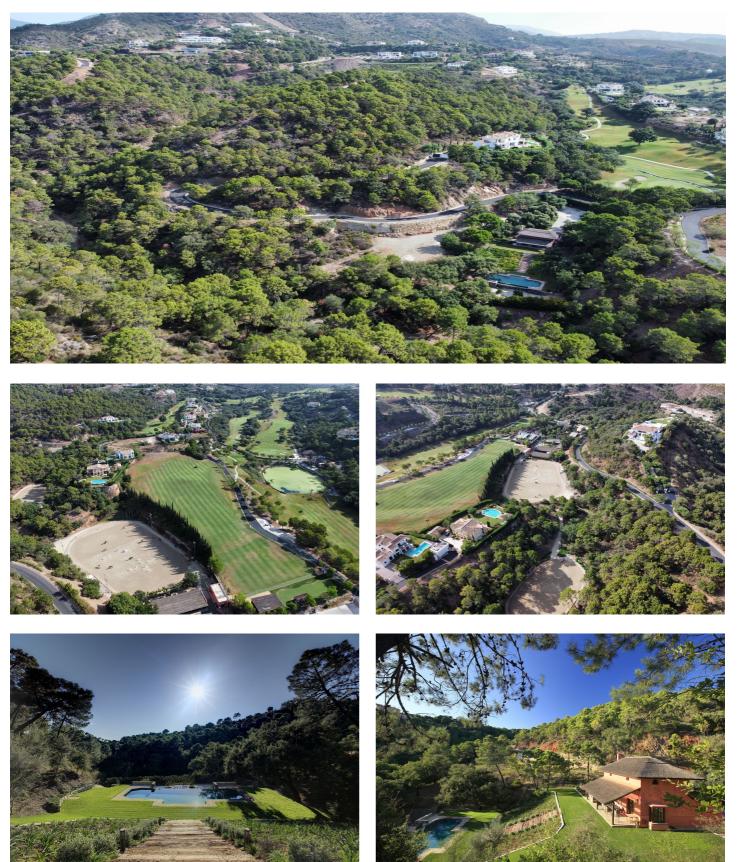

## Costa del Sol, Benahavís

Rare and exclusive retreat in the Marbella Club Golf Resort, walking distance to the equestrian centre, driving range and the Club House. It basically is a plot of 4.600 m2 surface plus another plot of 4.100 m2 which is classified as private green zone, meaning it has no building allowance but it gives plenty of extra forest and privacy. The buildable plot already has the guest house built and a flat surface to build the main house. There is also a fabulous swimming pool. This property is strategically located in a secluded setting close to the main facilities of the resort: Restaurant Club House, golf course and equestrian center.