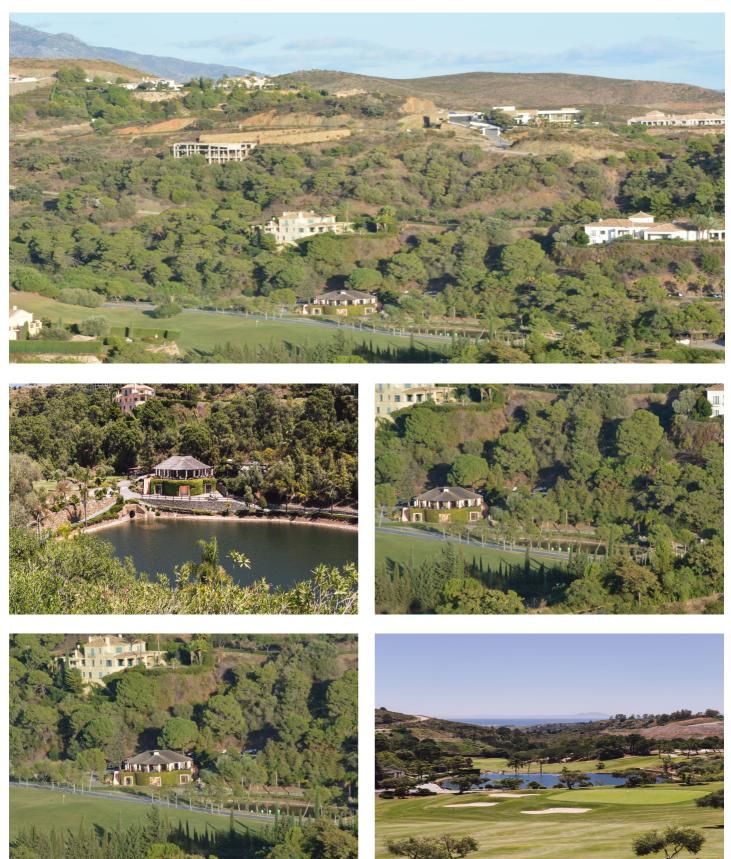

## Costa del Sol, Benahavís

Beautiful 4.196 m2 plot for sale in the exclusive Marbella Club Golf Resort and Equestrian Center. The plot's building allowance is about 10.6% meaning nearly 450 m2 in up to two floors plus terraces and basement (most likely with views due to the slope). This complex is an absolute retreat, quiet, secure and surrounded by nature and golf just a few minutes drive from Guadalmina, Benahavis, Puerto Banus, San Pedro and a wide variety of golf courses, restaurants, etc. This is a plot in high position and with great panoramic views over the golf course, the Club House, the lake and the surrounding country side. It is also conveniently located within walking distance to the Club House and over the 18th hole. The surface slopes down towards NW orientation. A nice plot in a superb spot!!