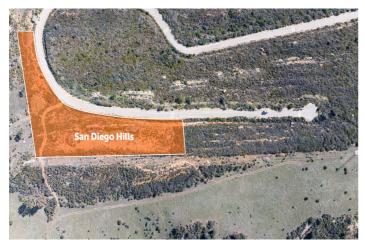

## Land for sale in San Diego, San Roque

3,500,000 €

Reference: R4860952 Plot Size: 9,320m<sup>2</sup>

## Costa de la Luz, San Diego

Situated in the prestigious hills of Soto Grande, with panoramic views of Gibraltar on the Costa del Sol, San Diego Hills presents an exceptional fusion of natural beauty and culinary excellence. Positioned in a quickly developing area, this enclave is just minutes away from the vibrant life of Costa del Sol. Discover the grandeur of San Diego Hills, featuring its most expansive plot to date—an extraordinary opportunity for those seeking unmatched exclusivity and fast-growing investment prospects. Strategically positioned, this plot is conveniently located within a 60-minute drive from Málaga and a 20-minute drive to Gibraltar international airports. Revel in the breathtaking panoramic views, offering an unparalleled setting that harmonizes natural splendor with ultimate privacy With a strong commitment to sustainability, 54% of the Soto Grande and San Diego Hills neighborhood remains an untouched green belt zone. The average plot size in this esteemed community is approximately 3,000m² with a building volume of 12%. This low-density composition ensures that each plot retains its natural beauty, offering owners unparalleled space and privacy. Nevertheless, San Diego Hills stands out as an exceptional feature within this already extraordinary community. Showcasing an impressive total of 9,320m², it proudly holds the distinguished title of being the largest residential plot in Soto Grande and San Diego Hills.