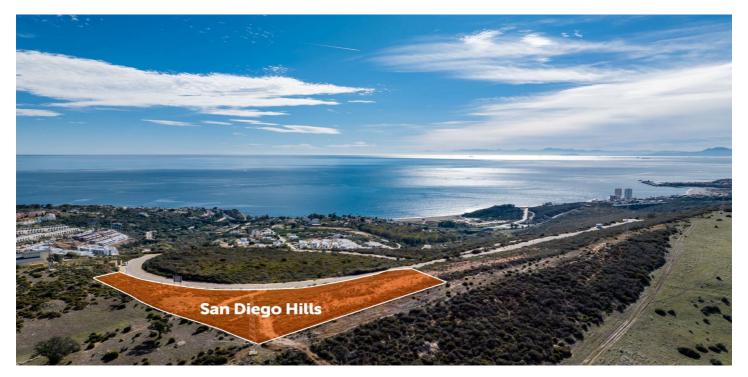

## Land for sale in San Diego, San Roque

3,500,000 €

Reference: R4860952 Plot Size: 9,320m<sup>2</sup>

## Costa de la Luz, San Diego

Situated in the prestigious hills of Soto Grande, with panoramic views of Gibraltar on the Costa del Sol, San Diego Hills presents an exceptional fusion of natural beauty and culinary excellence. Positioned in a quickly developing area, this enclave is just minutes away from the vibrant life of Costa del Sol. Discover the grandeur of San Diego Hills, featuring its most expansive plot to date—an extraordinary opportunity for those seeking unmatched exclusivity and fast-growing investment prospects. Strategically positioned, this plot is conveniently located within a 60-minute drive from Málaga and a 20-minute drive to Gibraltar international airports. Revel in the breathtaking panoramic views, offering an unparalleled setting that harmonizes natural splendor with ultimate privacy With a strong commitment to sustainability, 54% of the Soto Grande and San Diego Hills neighborhood remains an untouched green belt zone. The average plot size in this esteemed community is approximately 3,000m² with a building volume of 12%. This low-density composition ensures that each plot retains its natural beauty, offering owners unparalleled space and privacy. Nevertheless, San Diego Hills stands out as an exceptional feature within this already extraordinary community. Showcasing an impressive total of 9,320m², it proudly holds the distinguished title of being the largest residential plot in Soto Grande and San Diego Hills.