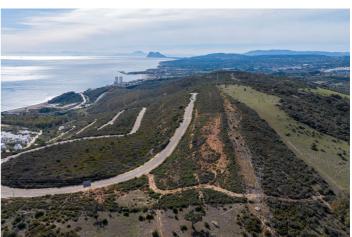

## Costa de la Luz, San Diego

Situated in the prestigious hills of Soto Grande, with panoramic views of Gibraltar on the Costa del Sol, San Diego Hills presents an exceptional fusion of natural beauty and culinary excellence. Positioned in a quickly developing area, this enclave is just minutes away from the vibrant life of Costa del Sol. Discover the grandeur of San Diego Hills, featuring its most expansive plot to date—an extraordinary opportunity for those seeking unmatched exclusivity and fast-growing investment prospects. Strategically positioned, this plot is conveniently located within a 60-minute drive from Málaga and a 20-minute drive to Gibraltar international airports. Revel in the breathtaking panoramic views, offering an unparalleled setting that harmonizes natural splendor with ultimate privacy With a strong commitment to sustainability, 54% of the Soto Grande and San Diego Hills neighborhood remains an untouched green belt zone. The average plot size in this esteemed community is approximately 3,000m² with a building volume of 12%. This low-density composition ensures that each plot retains its natural beauty, offering owners unparalleled space and privacy. Nevertheless, San Diego Hills stands out as an exceptional feature within this already extraordinary community. Showcasing an impressive total of 9,320m², it proudly holds the distinguished title of being the largest residential plot in Soto Grande and San Diego Hills.