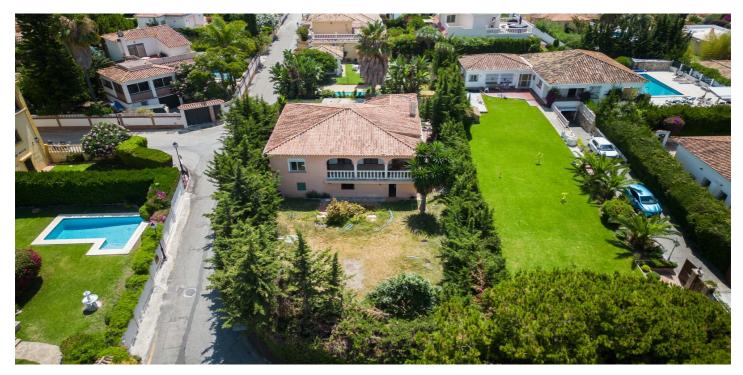

## Vrijstaande Villa te koop in Río Real, Marbella

925.000€

Referentie: R4360555 Slaapkamers: 4 Badkamers: 3 Plotgrootte: 600m<sup>2</sup> Perceelgrootte: 149m<sup>2</sup> Terras: 36m<sup>2</sup>

## Costa del Sol, Río Real

Excellent opportunity to acquire a corner plot of 600m<sup>2</sup> with a charming rustic villa of 149m<sup>2</sup>. The property features an entrance hall that leads to a spacious hallway and a large living-dining room with high ceilings. From here, there is access to a generous covered terrace/porch with beautiful views over the expansive garden, where a swimming pool can be built. From the living room, there is access to two guest bedrooms with built-in wardrobes and a shared bathroom located in the hallway. The entrance hallway also leads to a separate kitchen with a closed terrace/laundry area and direct access to the garden that surrounds the house. Additionally, from the hallway, you reach the spacious master bedroom, which includes a full en-suite bathroom and a walk-in closet. This bedroom also opens out to another of the terraces that wrap around the property. The property also includes a garage on the ground floor and a separate guest/staff apartment, which consists of one bedroom, a living-dining area with an open-plan kitchen, and a bathroom with shower. This apartment has direct access to the garden. Although the house is older and requires renovation, the property offers excellent investment potential, either for a full refurbishment or to build a new villa on the existing plot. Urban planning regulations allow for the construction of a ground floor plus an upper floor, and a basement is also permitted. According to the Marbella Urban Planning Regulations from 1986 (PGOU-86), the minimum plot size is 500m<sup>2</sup>, with a buildability of 0.35m<sup>2</sup>/m<sup>2</sup> and a maximum occupancy of 30%. The location is unbeatable, in the wellknown El Real Panorama area, just a short distance from the exclusive La Finca de Marbella residential development. This is a peaceful residential area, within walking distance of the synagogue and just 3 minutes' walk to the beach, the promenade, and the new Mediterranean Park-a 40,000m2 natural area that connects directly with the seafront. The park is one of the largest beach sports complexes in Andalusia, featuring five beach volleyball courts, three beach soccer pitches, a beach handball court, yoga areas, and a large children's play zone. The property is also close to Marbella town—just a 35-minute walk along the promenade, or 5 minutes by car. It is 10 minutes from Puerto Banús and San Pedro, and 15 minutes from Estepona. The villa boasts stunning views of Marbella's iconic mountain, "La Concha.