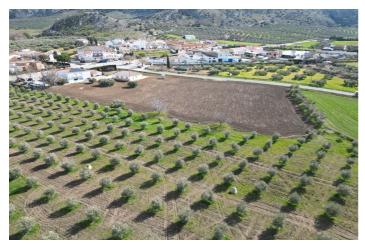

## Residential Plot for sale in Cuevas del Becerro, Cuevas del Becerro

699,000€

Reference: R4782619 Plot Size: 8,191m<sup>2</sup>

## Guadalteba, Cuevas del Becerro

Building land with 31 plots, roads and green areas! Do you dream of building your own real estate project in an idyllic setting? Look no further, this is your chance. We offer you a building plot of 8191m2, consisting of 31 plots, roads and green areas, located in the charming village of Cuevas del Becerro, in the Serrania de Ronda. The project is fully approved and all the documentation is in order, so you can start building immediately. Cuevas del Becerro, known as the "Balcony of the Serrania", will captivate you with its natural beauty and rich history. A village where tranquillity and tradition come together to offer a unique experience. Imagine the possibilities: Build detached or semi-detached houses in a peaceful setting surrounded by nature. Develop a rural tourism project taking advantage of the charm of the village and its strategic location. Create a commercial space that meets the needs of the inhabitants of the area. Don't miss this opportunity to invest in a plot of land with great potential. -Outstanding Features: - Land divided into Plots: Ideal for individual residential sales or for an integrated commercial development. - Premium Location: In the best area of Cuevas de Becerro, ensuring a high quality of life and excellent connectivity. - Planned Green Zones: Spaces dedicated to enjoyment and recreation, increasing the value and demand of the homes. - Included Roads: Improves accessibility and adds value to the project, making the development more attractive. -Investor Benefits: - High Demand: The strategic location and quality of the project ensures high demand from buyers and tenants. - High Profit Margin: Potential for land appreciation and high profitability for developers and builders. - Construction Facilities: Land divided into plots and with approved project, which reduces time and procedures. -Location and Surroundings: Cuevas de Becerro is a charming, sprawling village, known for its stunning natural setting, surrounded by mountains and green landscapes that offer a respite from urban life. The abundance of water in the area ensures a reliable supply and is a key factor for sustainable development. The village has extensive green areas that provide a peaceful and healthy environment, perfect for families and individuals seeking a high quality of life in a safe and friendly environment. The growing infrastructure and development opportunities make this place a smart and promising investment. -Excellent Road Connections: Cuevas del Becerro enjoys a privileged location with excellent road connections, making it easily accessible from the surrounding major towns and cities. This proximity ensures quick and convenient travel to and from the village, increasing its attractiveness to both residents and investors. It also provides easy access to Ronda, only 20 min. drive away and the Costa del Sol at 75 min. -Project flexibility: In addition to the approved urban plan for housing, this plot offers the possibility of modifying the project to suit other types of business, such as hospitality, camping or other commercial developments. This broadens the investment and profitability opportunities for buyers.