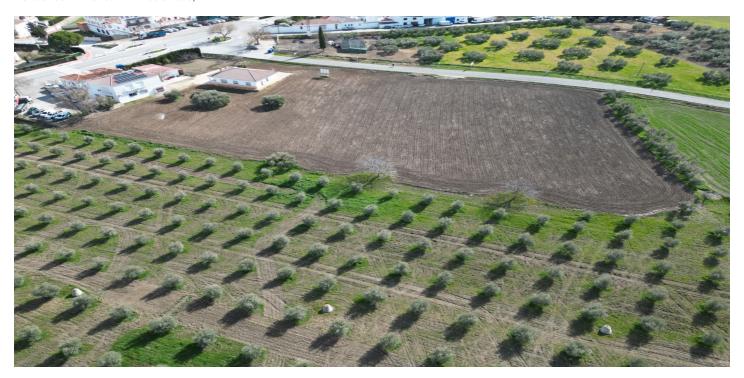

## Residential Plot for sale in Cuevas del Becerro, Cuevas del Becerro

699,000€

Reference: R4782619 Plot Size: 8,191m<sup>2</sup>

## Guadalteba, Cuevas del Becerro

Building land with 31 plots, roads and green areas! Do you dream of building your own real estate project in an idyllic setting? Look no further, this is your chance. We offer you a building plot of 8191m2, consisting of 31 plots, roads and green areas, located in the charming village of Cuevas del Becerro, in the Serrania de Ronda. The project is fully approved and all the documentation is in order, so you can start building immediately. Cuevas del Becerro, known as the "Balcony of the Serrania", will captivate you with its natural beauty and rich history. A village where tranquillity and tradition come together to offer a unique experience. Imagine the possibilities: Build detached or semi-detached houses in a peaceful setting surrounded by nature. Develop a rural tourism project taking advantage of the charm of the village and its strategic location. Create a commercial space that meets the needs of the inhabitants of the area. Don't miss this opportunity to invest in a plot of land with great potential. -Outstanding Features: - Land divided into Plots: Ideal for individual residential sales or for an integrated commercial development. - Premium Location: In the best area of Cuevas de Becerro, ensuring a high quality of life and excellent connectivity. - Planned Green Zones: Spaces dedicated to enjoyment and recreation, increasing the value and demand of the homes. - Included Roads: Improves accessibility and adds value to the project, making the development more attractive. -Investor Benefits: - High Demand: The strategic location and quality of the project ensures high demand from buyers and tenants. - High Profit Margin: Potential for land appreciation and high profitability for developers and builders. - Construction Facilities: Land divided into plots and with approved project, which reduces time and procedures. -Location and Surroundings: Cuevas de Becerro is a charming, sprawling village, known for its stunning natural setting, surrounded by mountains and green landscapes that offer a respite from urban life. The abundance of water in the area ensures a reliable supply and is a key factor for sustainable development. The village has extensive green areas that provide a peaceful and healthy environment, perfect for families and individuals seeking a high quality of life in a safe and friendly environment. The growing infrastructure and development opportunities make this place a smart and promising investment. -Excellent Road Connections: Cuevas del Becerro enjoys a privileged location with excellent road connections, making it easily accessible from the surrounding major towns and cities. This proximity ensures quick and convenient travel to and from the village, increasing its attractiveness to both residents and investors. It also provides easy access to Ronda, only 20 min. drive away and the Costa del Sol at 75 min. -Project flexibility: In addition to the approved urban plan for housing, this plot offers the possibility of modifying the project to suit other types of business, such as hospitality, camping or other commercial developments. This broadens the investment and profitability opportunities for buyers.