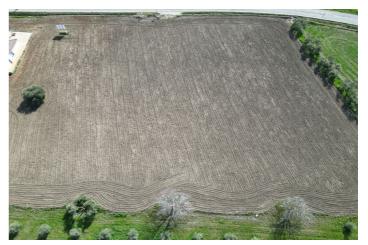

## Residential Plot for sale in Cuevas del Becerro, Cuevas del Becerro

699,000€

Reference: R4782619 Plot Size: 8,191m<sup>2</sup>

## Guadalteba, Cuevas del Becerro

Building land with 31 plots, roads and green areas! Do you dream of building your own real estate project in an idyllic setting? Look no further, this is your chance. We offer you a building plot of 8191m2, consisting of 31 plots, roads and green areas, located in the charming village of Cuevas del Becerro, in the Serrania de Ronda. The project is fully approved and all the documentation is in order, so you can start building immediately. Cuevas del Becerro, known as the "Balcony of the Serrania", will captivate you with its natural beauty and rich history. A village where tranquillity and tradition come together to offer a unique experience. Imagine the possibilities: Build detached or semi-detached houses in a peaceful setting surrounded by nature. Develop a rural tourism project taking advantage of the charm of the village and its strategic location. Create a commercial space that meets the needs of the inhabitants of the area. Don't miss this opportunity to invest in a plot of land with great potential. -Outstanding Features: - Land divided into Plots: Ideal for individual residential sales or for an integrated commercial development. - Premium Location: In the best area of Cuevas de Becerro, ensuring a high quality of life and excellent connectivity. - Planned Green Zones: Spaces dedicated to enjoyment and recreation, increasing the value and demand of the homes. - Included Roads: Improves accessibility and adds value to the project, making the development more attractive. -Investor Benefits: - High Demand: The strategic location and quality of the project ensures high demand from buyers and tenants. - High Profit Margin: Potential for land appreciation and high profitability for developers and builders. - Construction Facilities: Land divided into plots and with approved project, which reduces time and procedures. -Location and Surroundings: Cuevas de Becerro is a charming, sprawling village, known for its stunning natural setting, surrounded by mountains and green landscapes that offer a respite from urban life. The abundance of water in the area ensures a reliable supply and is a key factor for sustainable development. The village has extensive green areas that provide a peaceful and healthy environment, perfect for families and individuals seeking a high quality of life in a safe and friendly environment. The growing infrastructure and development opportunities make this place a smart and promising investment. -Excellent Road Connections: Cuevas del Becerro enjoys a privileged location with excellent road connections, making it easily accessible from the surrounding major towns and cities. This proximity ensures quick and convenient travel to and from the village, increasing its attractiveness to both residents and investors. It also provides easy access to Ronda, only 20 min. drive away and the Costa del Sol at 75 min. -Project flexibility: In addition to the approved urban plan for housing, this plot offers the possibility of modifying the project to suit other types of business, such as hospitality, camping or other commercial developments. This broadens the investment and profitability opportunities for buyers.