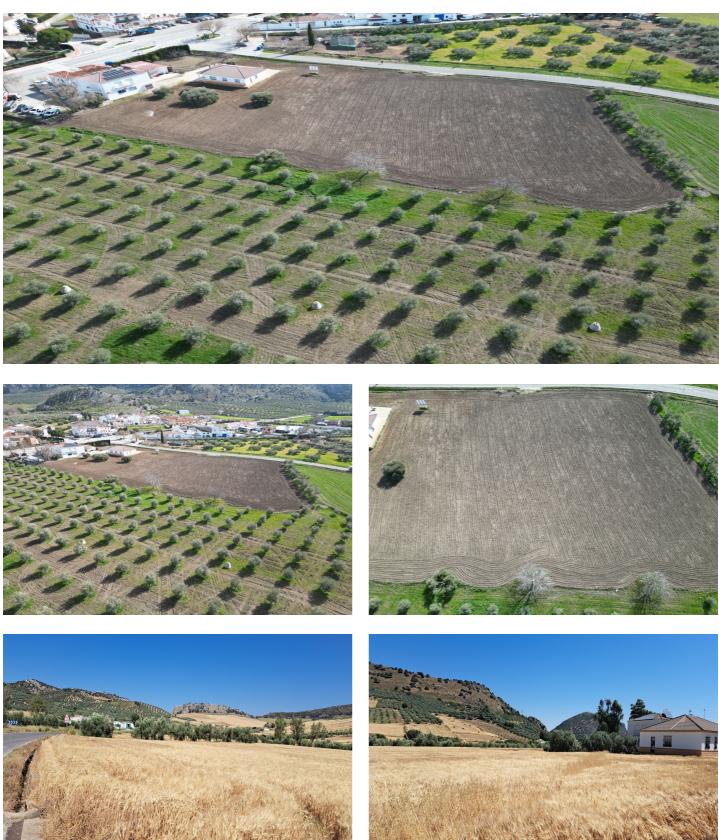

### Cuevas del Becerro

Referentie: R4782619 Plotgrootte: 8.191m<sup>2</sup>

#### Guadalteba, Cuevas del Becerro

Building land with 31 plots, roads and green areas! Do you dream of building your own real estate project in an idyllic setting? Look no further, this is your chance. We offer you a building plot of 8191m2, consisting of 31 plots, roads and green areas, located in the charming village of Cuevas del Becerro, in the Serrania de Ronda. The project is fully approved and all the documentation is in order, so you can start building immediately. Cuevas del Becerro, known as the "Balcony of the Serrania", will captivate you with its natural beauty and rich history. A village where tranquillity and tradition come together to offer a unique experience. Imagine the possibilities: Build detached or semi-detached houses in a peaceful setting surrounded by nature. Develop a rural tourism project taking advantage of the charm of the village and its strategic location. Create a commercial space that meets the needs of the inhabitants of the area. Don't miss this opportunity to invest in a plot of land with great potential. -Outstanding Features: - Land divided into Plots: Ideal for individual residential sales or for an integrated commercial development. - Premium Location: In the best area of Cuevas de Becerro, ensuring a high quality of life and excellent connectivity. - Planned Green Zones: Spaces dedicated to enjoyment and recreation, increasing the value and demand of the homes. - Included Roads: Improves accessibility and adds value to the project, making the development more attractive. -Investor Benefits: - High Demand: The strategic location and quality of the project ensures high demand from buyers and tenants. - High Profit Margin: Potential for land appreciation and high profitability for developers and builders. - Construction Facilities: Land divided into plots and with approved project, which reduces time and procedures. -Location and Surroundings: Cuevas de Becerro is a charming, sprawling village, known for its stunning natural setting, surrounded by mountains and green landscapes that offer a respite from urban life. The abundance of water in the area ensures a reliable supply and is a key factor for sustainable development. The village has extensive green areas that provide a peaceful and healthy environment, perfect for families and individuals seeking a high quality of life in a safe and friendly environment. The growing infrastructure and development opportunities make this place a smart and promising investment. -Excellent Road Connections: Cuevas del Becerro enjoys a privileged location with excellent road connections, making it easily accessible from the surrounding major towns and cities. This proximity ensures quick and convenient travel to and from the village, increasing its attractiveness to both residents and investors. It also provides easy access to Ronda, only 20 min. drive away and the Costa del Sol at 75 min. -Project flexibility: In addition to the approved urban plan for housing, this plot offers the possibility of modifying the project to suit other types of business, such as hospitality, camping or other commercial developments. This broadens the investment and profitability opportunities for buyers.