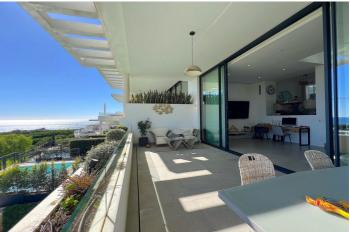

## Costa del Sol, Artola

Welcome to your new dream home in Cabopino! This stunning semi-detached house, built in 2021, offers you an unrivalled living experience with panoramic sea views from every room. Located on the front line of the prestigious Cabopino golf course and a stone's throw from its beautiful beaches, this property combines luxury and comfort in a privileged setting. With 295 m² built, this house has a modern and elegant design that includes high ceilings, a living room with an open kitchen and underfloor heating for your maximum comfort. Enjoy unforgettable moments on its porch and private garden with a swimming pool, ideal for relaxing under the Mediterranean sun. In addition, its hot/cold air conditioning system guarantees a perfect environment all year round. The house has 3 large bedrooms, each with built-in wardrobes, and 4 bathrooms, ensuring space and privacy for the whole family. With two parking spaces and a location in an area with developed infrastructure, you will be close to several international schools and essential services. All this in a closed and guarded area 24 hours a day for your peace of mind. Don't miss the opportunity to live in this luxury oasis with energy class A. Contact us for more information!