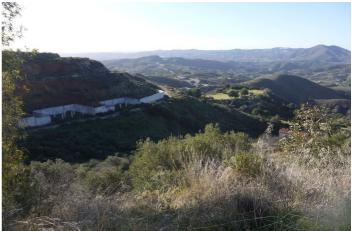

## Valle del Guadalhorce, Alhaurín el Grande

Investment Opportunity to purchase land to build 18 townhouses located over in Alhaurin Golf for just over 21,000€ per property. Situated front line to the famous Seve Ballesteros designed golf course in Alhaurin Golf, this development is a product of the economic crash of 2008 and was valued at just under 3 million euros prior to 2008. The existing plot is just under 8,000M2 with a total build allowance of 5,500M2 allowing for a total of 18 townhouses with an average build of 300M2 per property. The townhouses are linked in pairs with 9 blocks of two townhouses, each townhouse has its own private garden and underground parking, the plan also offers 2 swimming pools. Currently the development is approximately 25% finished, with the lower level of the development consisting of 8 townhouses all of the concrete foundations are already in place along with the road. Ideally located within the golf course, the development has stunning views to the mountains, golf course and surrounding area. The clubhouse is 2 minutes away and the town of Alhaurin El Grande is 5 minutes away by car, you are also ideally located to Mijas Pueblo and Fuengirola. Malaga Centre and Airport is a 20 minute drive. This is a great opportunity to complete a development of townhouses and provide a very strong return on your investment.