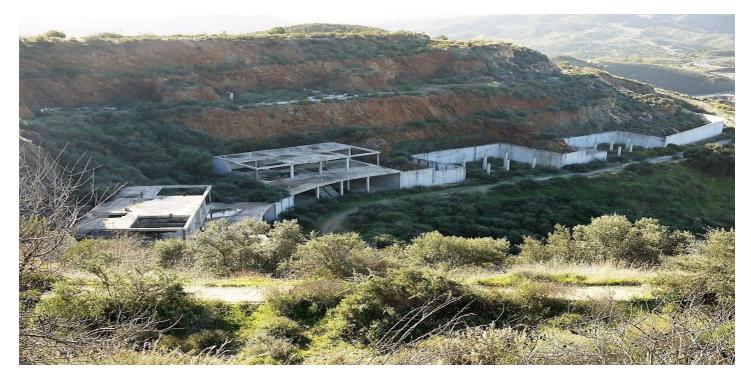

## Valle del Guadalhorce, Alhaurín el Grande

Investment Opportunity to purchase land to build 18 townhouses located over in Alhaurin Golf for just over 21,000€ per property. Situated front line to the famous Seve Ballesteros designed golf course in Alhaurin Golf, this development is a product of the economic crash of 2008 and was valued at just under 3 million euros prior to 2008. The existing plot is just under 8,000M2 with a total build allowance of 5,500M2 allowing for a total of 18 townhouses with an average build of 300M2 per property. The townhouses are linked in pairs with 9 blocks of two townhouses, each townhouse has its own private garden and underground parking, the plan also offers 2 swimming pools. Currently the development is approximately 25% finished, with the lower level of the development consisting of 8 townhouses all of the concrete foundations are already in place along with the road. Ideally located within the golf course, the development has stunning views to the mountains, golf course and surrounding area. The clubhouse is 2 minutes away and the town of Alhaurin El Grande is 5 minutes away by car, you are also ideally located to Mijas Pueblo and Fuengirola. Malaga Centre and Airport is a 20 minute drive. This is a great opportunity to complete a development of townhouses and provide a very strong return on your investment.