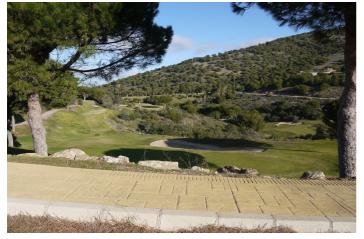

## Valle del Guadalhorce, Alhaurín el Grande

Investment Opportunity to purchase land to build 18 townhouses located over in Alhaurin Golf for just over 21,000€ per property. Situated front line to the famous Seve Ballesteros designed golf course in Alhaurin Golf, this development is a product of the economic crash of 2008 and was valued at just under 3 million euros prior to 2008. The existing plot is just under 8,000M2 with a total build allowance of 5,500M2 allowing for a total of 18 townhouses with an average build of 300M2 per property. The townhouses are linked in pairs with 9 blocks of two townhouses, each townhouse has its own private garden and underground parking, the plan also offers 2 swimming pools. Currently the development is approximately 25% finished, with the lower level of the development consisting of 8 townhouses all of the concrete foundations are already in place along with the road. Ideally located within the golf course, the development has stunning views to the mountains, golf course and surrounding area. The clubhouse is 2 minutes away and the town of Alhaurin El Grande is 5 minutes away by car, you are also ideally located to Mijas Pueblo and Fuengirola. Malaga Centre and Airport is a 20 minute drive. This is a great opportunity to complete a development of townhouses and provide a very strong return on your investment.