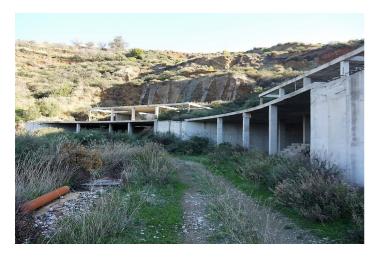

## Valle del Guadalhorce, Alhaurín el Grande

Investment Opportunity to purchase land to build 18 townhouses located over in Alhaurin Golf for just over 21,000€ per property. Situated front line to the famous Seve Ballesteros designed golf course in Alhaurin Golf, this development is a product of the economic crash of 2008 and was valued at just under 3 million euros prior to 2008. The existing plot is just under 8,000M2 with a total build allowance of 5,500M2 allowing for a total of 18 townhouses with an average build of 300M2 per property. The townhouses are linked in pairs with 9 blocks of two townhouses, each townhouse has its own private garden and underground parking, the plan also offers 2 swimming pools. Currently the development is approximately 25% finished, with the lower level of the development consisting of 8 townhouses all of the concrete foundations are already in place along with the road. Ideally located within the golf course, the development has stunning views to the mountains, golf course and surrounding area. The clubhouse is 2 minutes away and the town of Alhaurin El Grande is 5 minutes away by car, you are also ideally located to Mijas Pueblo and Fuengirola. Malaga Centre and Airport is a 20 minute drive. This is a great opportunity to complete a development of townhouses and provide a very strong return on your investment.