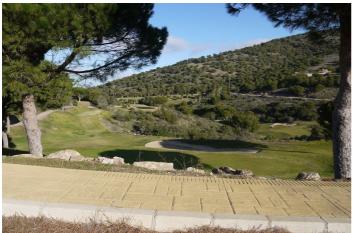

## Valle del Guadalhorce, Alhaurín el Grande

Investment Opportunity to purchase land to build 18 townhouses located over in Alhaurin Golf for just over 21,000€ per property. Situated front line to the famous Seve Ballesteros designed golf course in Alhaurin Golf, this development is a product of the economic crash of 2008 and was valued at just under 3 million euros prior to 2008. The existing plot is just under 8,000M2 with a total build allowance of 5,500M2 allowing for a total of 18 townhouses with an average build of 300M2 per property. The townhouses are linked in pairs with 9 blocks of two townhouses, each townhouse has its own private garden and underground parking, the plan also offers 2 swimming pools. Currently the development is approximately 25% finished, with the lower level of the development consisting of 8 townhouses all of the concrete foundations are already in place along with the road. Ideally located within the golf course, the development has stunning views to the mountains, golf course and surrounding area. The clubhouse is 2 minutes away and the town of Alhaurin El Grande is 5 minutes away by car, you are also ideally located to Mijas Pueblo and Fuengirola. Malaga Centre and Airport is a 20 minute drive. This is a great opportunity to complete a development of townhouses and provide a very strong return on your investment.