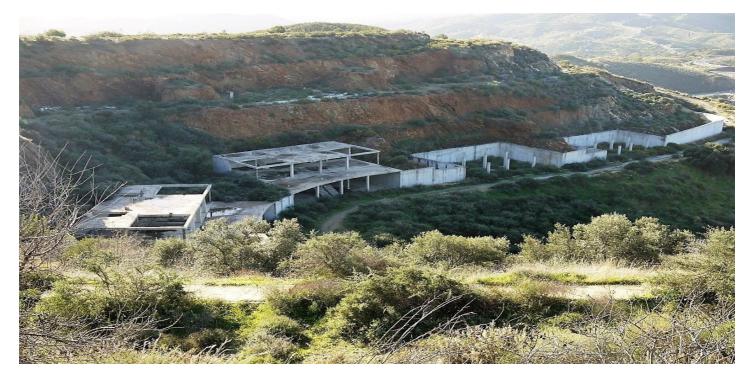

## Valle del Guadalhorce, Alhaurín el Grande

Investment Opportunity to purchase land to build 18 townhouses located over in Alhaurin Golf for just over 21,000€ per property. Situated front line to the famous Seve Ballesteros designed golf course in Alhaurin Golf, this development is a product of the economic crash of 2008 and was valued at just under 3 million euros prior to 2008. The existing plot is just under 8,000M2 with a total build allowance of 5,500M2 allowing for a total of 18 townhouses with an average build of 300M2 per property. The townhouses are linked in pairs with 9 blocks of two townhouses, each townhouse has its own private garden and underground parking, the plan also offers 2 swimming pools. Currently the development is approximately 25% finished, with the lower level of the development consisting of 8 townhouses all of the concrete foundations are already in place along with the road. Ideally located within the golf course, the development has stunning views to the mountains, golf course and surrounding area. The clubhouse is 2 minutes away and the town of Alhaurin El Grande is 5 minutes away by car, you are also ideally located to Mijas Pueblo and Fuengirola. Malaga Centre and Airport is a 20 minute drive. This is a great opportunity to complete a development of townhouses and provide a very strong return on your investment.