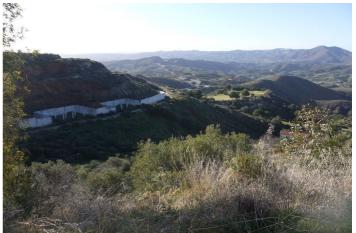

## Valle del Guadalhorce, Alhaurín el Grande

Investment Opportunity to purchase land to build 18 townhouses located over in Alhaurin Golf for just over 21,000€ per property. Situated front line to the famous Seve Ballesteros designed golf course in Alhaurin Golf, this development is a product of the economic crash of 2008 and was valued at just under 3 million euros prior to 2008. The existing plot is just under 8,000M2 with a total build allowance of 5,500M2 allowing for a total of 18 townhouses with an average build of 300M2 per property. The townhouses are linked in pairs with 9 blocks of two townhouses, each townhouse has its own private garden and underground parking, the plan also offers 2 swimming pools. Currently the development is approximately 25% finished, with the lower level of the development consisting of 8 townhouses all of the concrete foundations are already in place along with the road. Ideally located within the golf course, the development has stunning views to the mountains, golf course and surrounding area. The clubhouse is 2 minutes away and the town of Alhaurin El Grande is 5 minutes away by car, you are also ideally located to Mijas Pueblo and Fuengirola. Malaga Centre and Airport is a 20 minute drive. This is a great opportunity to complete a development of townhouses and provide a very strong return on your investment.