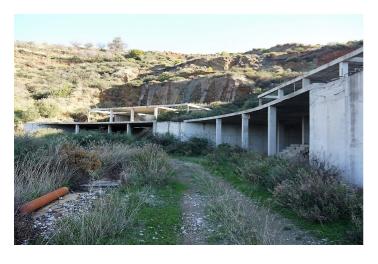

## Valle del Guadalhorce, Alhaurín el Grande

Investment Opportunity to purchase land to build 18 townhouses located over in Alhaurin Golf for just over 21,000€ per property. Situated front line to the famous Seve Ballesteros designed golf course in Alhaurin Golf, this development is a product of the economic crash of 2008 and was valued at just under 3 million euros prior to 2008. The existing plot is just under 8,000M2 with a total build allowance of 5,500M2 allowing for a total of 18 townhouses with an average build of 300M2 per property. The townhouses are linked in pairs with 9 blocks of two townhouses, each townhouse has its own private garden and underground parking, the plan also offers 2 swimming pools. Currently the development is approximately 25% finished, with the lower level of the development consisting of 8 townhouses all of the concrete foundations are already in place along with the road. Ideally located within the golf course, the development has stunning views to the mountains, golf course and surrounding area. The clubhouse is 2 minutes away and the town of Alhaurin El Grande is 5 minutes away by car, you are also ideally located to Mijas Pueblo and Fuengirola. Malaga Centre and Airport is a 20 minute drive. This is a great opportunity to complete a development of townhouses and provide a very strong return on your investment.