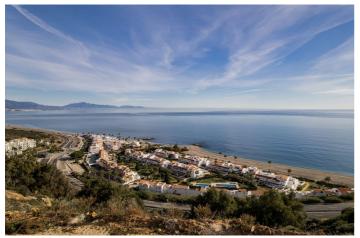

## Costa del Sol, Manilva

Situated in an elevated position just above the Mediterranean Sea and a short distance away from the renowned resort of Sotogrande, this residential plot boasts the most incredible panoramic views. Set within a new urbanisation close to the coast, this spacious plot has an approved license for a 387m2 (of which 149m2 terraces) villa built over two floors with private pool. The allowed max build percentage is 33% in the area so a 500m2 build plus basement would be possible if desired. The maximum allotted footprint would be 25% or 378m2. The plot would transact with ITP (7%), not IVA (21%). A plot with incredible potential due to the unrivalled panoramic views to the sea, the bay of Estepona, Gibraltar and the African coastline. Close to the beach and the amenties of Sotogrande, La Duquesa, Sabinillas & Estepona. Comes with an approved license and selling with ITP.