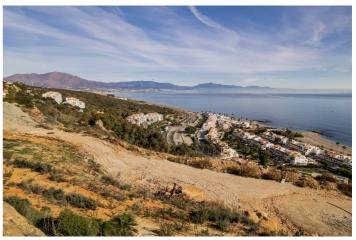

## Costa del Sol, Manilva

Situated in an elevated position just above the Mediterranean Sea and a short distance away from the renowned resort of Sotogrande, this residential plot boasts the most incredible panoramic views. Set within a new urbanisation close to the coast, this spacious plot has an approved license for a 387m2 (of which 149m2 terraces) villa built over two floors with private pool. The allowed max build percentage is 33% in the area so a 500m2 build plus basement would be possible if desired. The maximum allotted footprint would be 25% or 378m2. The plot would transact with ITP (7%), not IVA (21%). A plot with incredible potential due to the unrivalled panoramic views to the sea, the bay of Estepona, Gibraltar and the African coastline. Close to the beach and the amenties of Sotogrande, La Duquesa, Sabinillas & Estepona. Comes with an approved license and selling with ITP.