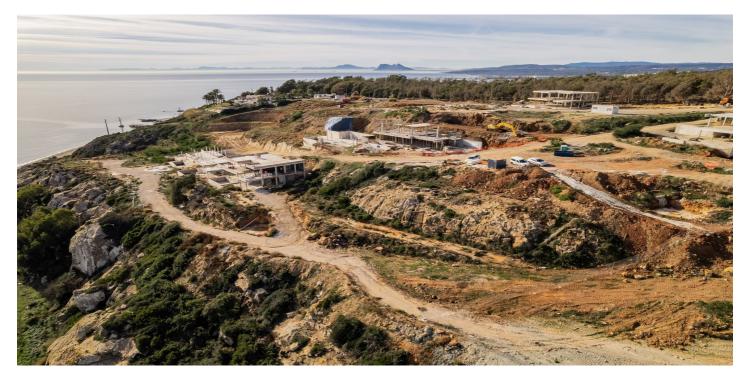

## Costa del Sol, Manilva

Situated in an elevated position just above the Mediterranean Sea and a short distance away from the renowned resort of Sotogrande, this residential plot boasts the most incredible panoramic views. Set within a new urbanisation close to the coast, this spacious plot has an approved license for a 387m2 (of which 149m2 terraces) villa built over two floors with private pool. The allowed max build percentage is 33% in the area so a 500m2 build plus basement would be possible if desired. The maximum allotted footprint would be 25% or 378m2. The plot would transact with ITP (7%), not IVA (21%). A plot with incredible potential due to the unrivalled panoramic views to the sea, the bay of Estepona, Gibraltar and the African coastline. Close to the beach and the amenties of Sotogrande, La Duquesa, Sabinillas & Estepona. Comes with an approved license and selling with ITP.