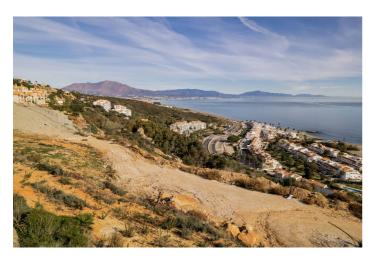

## Costa del Sol, Manilva

Situated in an elevated position just above the Mediterranean Sea and a short distance away from the renowned resort of Sotogrande, this residential plot boasts the most incredible panoramic views. Set within a new urbanisation close to the coast, this spacious plot has an approved license for a 387m2 (of which 149m2 terraces) villa built over two floors with private pool. The allowed max build percentage is 33% in the area so a 500m2 build plus basement would be possible if desired. The maximum allotted footprint would be 25% or 378m2. The plot would transact with ITP (7%), not IVA (21%). A plot with incredible potential due to the unrivalled panoramic views to the sea, the bay of Estepona, Gibraltar and the African coastline. Close to the beach and the amenties of Sotogrande, La Duquesa, Sabinillas & Estepona. Comes with an approved license and selling with ITP.