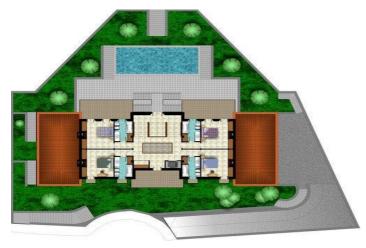

## Residential Plot for sale in El Rosario, Marbella

222,000€

Reference: R2444063 Plot Size: 1,385m<sup>2</sup>

## Costa del Sol, El Rosario

Plot of 1000m2 allowed to build 400m2 due to a building ratio of 33%. The green area belongs to the community and is not part of the plot. Adjacent to green area. With sea views. BASIC DATA OF THE PLOT: • Surface area: 1,385 m² • Facade: 40.21 m • Access from the street: Descending • Type: Urban • Slope: Moderate • Building ratio: SERVICES AND EQUIPMENT AT THE PLOT: • Water • Electricity • Telephone • Mobile phone coverage • Sewerage • Sanitation • Public lighting • Sidewalks LAND, ORIENTATION, AND NOISE LAND • Soil composition: Granitic • Vegetation: Shrubs with some trees • Distance to electricity cable: Less than 0.5 km • Type of facade fencing: None • Type of back fencing: None • Type of right side fencing: None • Type of left side fencing: None • Predicable and/or passing servitudes: None VIEWS AND ORIENTATION • Direct sunlight hours at the plot: All day • Scope of the view: Horizon • Quality of the view: Impeccable • Sea views: Yes • Natural park views: No NOISE • Noise level in the urbanization: No noise • Type of sound: Distance from the entrance of the urbanization to the plot: Less than 2 km • Distance to the nearest town: Less than 5 km • Distance to the nearest school bus station: Less than 5 km • Accessibility to the plot: Paved road. State of the asphalt on the facade section of the plot: Asphalted Distance to travel on unpaved areas until reaching the plot: Less than 2 km Distance to the nearest grocery store: Less than 2 km Distance to the nearest pharmacy: Less than 2 km.