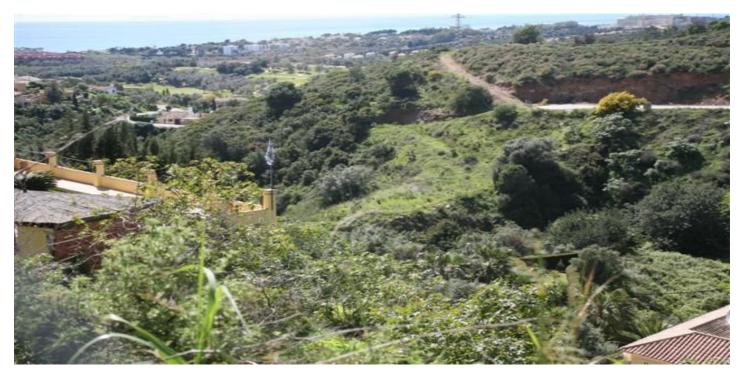

## Costa del Sol, El Rosario

Plot of 1000m2 allowed to build 400m2 due to a building ratio of 33%. The green area belongs to the community and is not part of the plot. Adjacent to green area. With sea views. BASIC DATA OF THE PLOT: • Surface area: 1,385 m² • Facade: 40.21 m • Access from the street: Descending • Type: Urban • Slope: Moderate • Building ratio: SERVICES AND EQUIPMENT AT THE PLOT: • Water • Electricity • Telephone • Mobile phone coverage • Sewerage • Sanitation • Public lighting • Sidewalks LAND, ORIENTATION, AND NOISE LAND • Soil composition: Granitic • Vegetation: Shrubs with some trees • Distance to electricity cable: Less than 0.5 km • Type of facade fencing: None • Type of back fencing: None • Type of right side fencing: None • Type of left side fencing: None • Predicable and/or passing servitudes: None VIEWS AND ORIENTATION • Direct sunlight hours at the plot: All day • Scope of the view: Horizon • Quality of the view: Impeccable • Sea views: Yes • Natural park views: No NOISE • Noise level in the urbanization: No noise • Type of sound: Distance from the entrance of the urbanization to the plot: Less than 2 km • Distance to the nearest town: Less than 5 km • Distance to the nearest school bus station: Less than 5 km • Accessibility to the plot: Paved road. State of the asphalt on the facade section of the plot: Asphalted Distance to travel on unpaved areas until reaching the plot: Less than 2 km Distance to the nearest grocery store: Less than 2 km Distance to the nearest pharmacy: Less than 2 km.