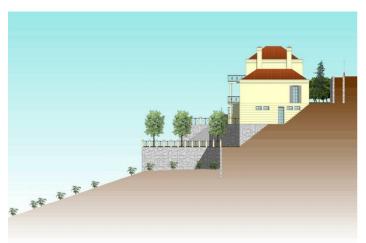

## Costa del Sol, El Rosario

Plot of 1000m2 allowed to build 400m2 due to a building ratio of 33%. The green area belongs to the community and is not part of the plot. Adjacent to green area. With sea views. BASIC DATA OF THE PLOT: • Surface area: 1,385 m² • Facade: 40.21 m • Access from the street: Descending • Type: Urban • Slope: Moderate • Building ratio: SERVICES AND EQUIPMENT AT THE PLOT: • Water • Electricity • Telephone • Mobile phone coverage • Sewerage • Sanitation • Public lighting • Sidewalks LAND, ORIENTATION, AND NOISE LAND • Soil composition: Granitic • Vegetation: Shrubs with some trees • Distance to electricity cable: Less than 0.5 km • Type of facade fencing: None • Type of back fencing: None • Type of right side fencing: None • Type of left side fencing: None • Predicable and/or passing servitudes: None VIEWS AND ORIENTATION • Direct sunlight hours at the plot: All day • Scope of the view: Horizon • Quality of the view: Impeccable • Sea views: Yes • Natural park views: No NOISE • Noise level in the urbanization: No noise • Type of sound: Distance from the entrance of the urbanization to the plot: Less than 2 km • Distance to the nearest town: Less than 5 km • Distance to the nearest school bus station: Less than 5 km • Accessibility to the plot: Paved road. State of the asphalt on the facade section of the plot: Asphalted Distance to travel on unpaved areas until reaching the plot: Less than 2 km Distance to the nearest grocery store: Less than 2 km Distance to the nearest pharmacy: Less than 2 km.