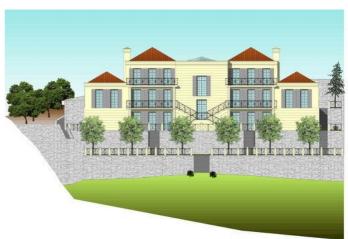

## Residential Plot for sale in El Rosario, Marbella

222,000€

Reference: R2444063 Plot Size: 1,385m<sup>2</sup>

## Costa del Sol, El Rosario

Plot of 1000m2 allowed to build 400m2 due to a building ratio of 33%. The green area belongs to the community and is not part of the plot. Adjacent to green area. With sea views. BASIC DATA OF THE PLOT: • Surface area: 1,385 m² • Facade: 40.21 m • Access from the street: Descending • Type: Urban • Slope: Moderate • Building ratio: SERVICES AND EQUIPMENT AT THE PLOT: • Water • Electricity • Telephone • Mobile phone coverage • Sewerage • Sanitation • Public lighting • Sidewalks LAND, ORIENTATION, AND NOISE LAND • Soil composition: Granitic • Vegetation: Shrubs with some trees • Distance to electricity cable: Less than 0.5 km • Type of facade fencing: None • Type of back fencing: None • Type of right side fencing: None • Type of left side fencing: None • Predicable and/or passing servitudes: None VIEWS AND ORIENTATION • Direct sunlight hours at the plot: All day • Scope of the view: Horizon • Quality of the view: Impeccable • Sea views: Yes • Natural park views: No NOISE • Noise level in the urbanization: No noise • Type of sound: Distance from the entrance of the urbanization to the plot: Less than 2 km • Distance to the nearest town: Less than 5 km • Distance to the nearest school bus station: Less than 5 km • Accessibility to the plot: Paved road. State of the asphalt on the facade section of the plot: Asphalted Distance to travel on unpaved areas until reaching the plot: Less than 2 km Distance to the nearest grocery store: Less than 2 km Distance to the nearest pharmacy: Less than 2 km.