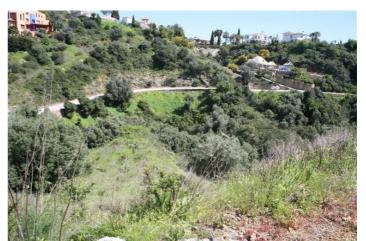

## Costa del Sol, El Rosario

Plot of 1000m2 allowed to build 400m2 due to a building ratio of 33%. The green area belongs to the community and is not part of the plot. Adjacent to green area. With sea views. BASIC DATA OF THE PLOT: • Surface area: 1,385 m² • Facade: 40.21 m • Access from the street: Descending • Type: Urban • Slope: Moderate • Building ratio: SERVICES AND EQUIPMENT AT THE PLOT: • Water • Electricity • Telephone • Mobile phone coverage • Sewerage • Sanitation • Public lighting • Sidewalks LAND, ORIENTATION, AND NOISE LAND • Soil composition: Granitic • Vegetation: Shrubs with some trees • Distance to electricity cable: Less than 0.5 km • Type of facade fencing: None • Type of back fencing: None • Type of right side fencing: None • Type of left side fencing: None • Predicable and/or passing servitudes: None VIEWS AND ORIENTATION • Direct sunlight hours at the plot: All day • Scope of the view: Horizon • Quality of the view: Impeccable • Sea views: Yes • Natural park views: No NOISE • Noise level in the urbanization: No noise • Type of sound: Distance from the entrance of the urbanization to the plot: Less than 2 km • Distance to the nearest town: Less than 5 km • Distance to the nearest school bus station: Less than 5 km • Accessibility to the plot: Paved road. State of the asphalt on the facade section of the plot: Asphalted Distance to travel on unpaved areas until reaching the plot: Less than 2 km Distance to the nearest grocery store: Less than 2 km Distance to the nearest pharmacy: Less than 2 km.