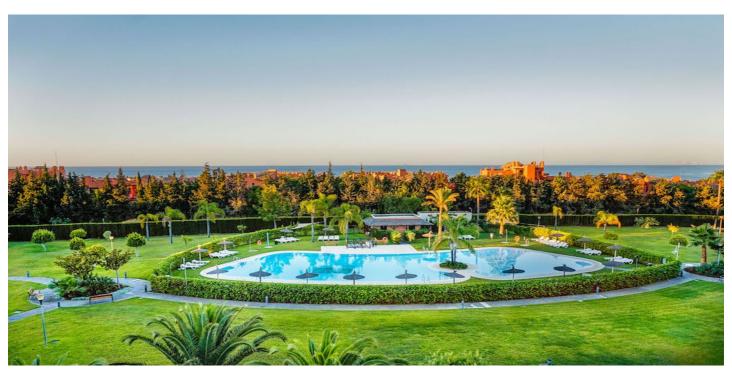

## Costa del Sol, New Golden Mile

Stunning duplex penthouse for sale in a luxury development on the New Golden Mile. The complex, which is situated within a short walking distance of the beach, several restaurants and shops, benefits from night concierge, beautiful, mature landscaped gardens and two paddle tennis courts. The duplex penthouse offers generous entertainment space, three ample bedrooms, two bathrooms and a guest toilet and an incredible 175 sqm of terraces, split over two levels, boasting 360-degree panoramic and unobstructed views. The property is being sold with a private parking space. Penthouse, New Golden Mile, Costa del Sol. 3 Bedrooms, 3 Bathrooms, Built 153 m², Terrace 175 m². Setting: Close To Golf, Close To Shops, Close To Sea, Close To Town, Close To Schools, Close To Forest, Urbanisation. Orientation: South East, South, South West. Condition: Good. Pool: Communal. Climate Control: Pre Installed A/C. Views: Sea, Mountain, Panoramic, Garden, Pool. Features: Covered Terrace, Lift, Fitted Wardrobes, Near Transport, Private Terrace, Solarium, Satellite TV, WiFi, Paddle Tennis, Ensuite Bathroom, Marble Flooring, Double Glazing, Fiber Optic. Furniture: Fully Furnished. Kitchen: Fully Fitted. Garden: Communal, Landscaped. Security: Gated Complex, Entry Phone, 24 Hour Security. Parking: Private. Utilities: Electricity, Drinkable Water. Category: Resale.