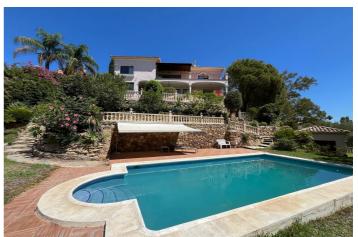

Outside, there is a terrace and a pool with sea views, a pergola ideal for barbecues and perfect for dining outdoors in the shade, a garden, and a large open terrace. This space creates a serene outdoor oasis, perfect for entertaining and relaxing.