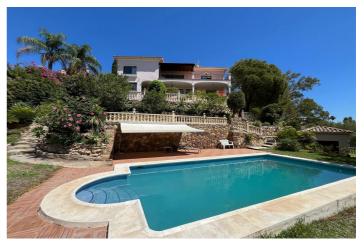

Outside, there is a terrace and a pool with sea views, a pergola ideal for barbecues and perfect for dining outdoors in the shade, a garden, and a large open terrace. This space creates a serene outdoor oasis, perfect for entertaining and relaxing.