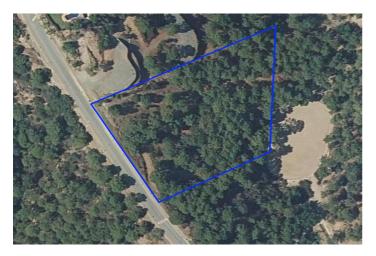

## Residential Plot for sale in Benahavís, Benahavís

945,000 €

Reference: R4652137 Plot Size: 6,200m<sup>2</sup>

## Costa del Sol, Benahavís

Project plot with license, oriented to investors who want a fully licensed and prepared project! This project includes; 1. Plot of 6200m2 in Marbella club golf (one of the most prestigious surroundings around Marbella) 2. Fully licensed project 3. Request for proposal study (2 rounds with Project Manager Architect), incl. all documentation 4. Renderings & video (for commercial purposes). If the villa is completely built, it can be sold at 5.5M€ or more. With a plot price of 945K, and fully finished project, this is an easy start for an investor, and very good margins can be realized!!! Description Villa and domain: In one of the most exclusive areas of Marbella, Marbella club golf, we have a beautiful plot. Sea views, golf views over the Marbella club golf and lush nature characterize this plot of more than 6.000m2! This 24h high-level security domain, features purely exclusive villas a horse riding center, charming clubhouse and an 18-hole golf course with many natural undulations. This renowned 18 hole golf club has been around for over 70 years and is known as one of the best clubs in Spain. Marbella Club brings its people together in the clubhouse, where the excellent menu attracts many club members and residents every day. In short, this cozy atmosphere makes you feel right at home. The architect with years of experience in this region, designed a masterpiece that feels practical and homely at the same time. The oasis of green is drawn in as the large floor tiles extend from inside to outside, and even into the 75m2 pool! This way, one creates a natural place of tranquility. The villa-project includes 776m2 of indoor area and 357m2 of terraces, distributed over 3 floors, each with their own individuality! Below are the bodega, exclusive garage for 5 cars, technical rooms, gym and 3 suites each with dressing room and bathroom. From each room and the gym you can enjoy the view into the beautiful nature that we intentionally leave untouched. Deer walk through the 5000m2 wooded area which you can see from this floor on a regular basis. Above we have the entrance hall with wardrobe, guest toilet, living space, dining-area, kitchen and 2nd kitchen. From each of these rooms one has a view over the crests of the forest to the sea, the golf and the beautiful mountain scenery. Because of its south orientation the villa with adjoining pool also enjoys the Mediterranean sun all day. This part of the house includes 202m2 of interior space and 160m2 of terraces, as well as a 75m2 swimming pool, which overflows to three sides and where the water level is equal to the terraces. Lastly, the upper level consists of the Master bed- & bathroom, with an indoor area of 84m2 and adjoining 127m2 terraces. From these terraces you can enjoy your built-in Jacuzzi, semi-covered chill-out area through a built-in bioclimatic pergola. On each floor, the glass windows are TRUE 'floor-to-ceiling' with minimalist aluminum partitions so that you maintain maximum integration between inside and outside, even with closed panels. In recent years Marbella is known for its modern, white 'blocky' villas, which we want to stay away from as much as possible with this design, by providing the design with natural elements that in this way 'blend' with the natural environment around it. Especially since the villa is partly 'pushed' into the mountainside, integration with nature is extremely important. Located in the green area of Benahavís, but just far enough from the hustle, this is also your ideal zen location, where everything is still very accessible. 15km from Puerto Banús, 4km from Cancelada (the nearest village) and 13km from Estepona. Contact us for more info!