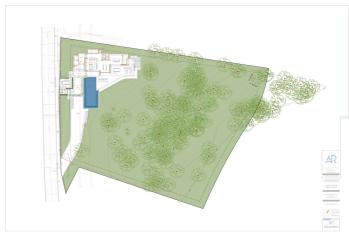

## Costa del Sol, Benahavís

Project plot with license, oriented to investors who want a fully licensed and prepared project! This project includes; 1. Plot of 6200m2 in Marbella club golf (one of the most prestigious surroundings around Marbella) 2. Fully licensed project 3. Request for proposal study (2 rounds with Project Manager Architect), incl. all documentation 4. Renderings & video (for commercial purposes). If the villa is completely built, it can be sold at 5.5M€ or more. With a plot price of 945K, and fully finished project, this is an easy start for an investor, and very good margins can be realized!!! Description Villa and domain: In one of the most exclusive areas of Marbella, Marbella club golf, we have a beautiful plot. Sea views, golf views over the Marbella club golf and lush nature characterize this plot of more than 6.000m2! This 24h high-level security domain, features purely exclusive villas a horse riding center, charming clubhouse and an 18-hole golf course with many natural undulations. This renowned 18 hole golf club has been around for over 70 years and is known as one of the best clubs in Spain. Marbella Club brings its people together in the clubhouse, where the excellent menu attracts many club members and residents every day. In short, this cozy atmosphere makes you feel right at home. The architect with years of experience in this region, designed a masterpiece that feels practical and homely at the same time. The oasis of green is drawn in as the large floor tiles extend from inside to outside, and even into the 75m2 pool! This way, one creates a natural place of tranquility. The villa-project includes 776m2 of indoor area and 357m2 of terraces, distributed over 3 floors, each with their own individuality! Below are the bodega, exclusive garage for 5 cars, technical rooms, gym and 3 suites each with dressing room and bathroom. From each room and the gym you can enjoy the view into the beautiful nature that we intentionally leave untouched. Deer walk through the 5000m2 wooded area which you can see from this floor on a regular basis. Above we have the entrance hall with wardrobe, guest toilet, living space, dining-area, kitchen and 2nd kitchen. From each of these rooms one has a view over the crests of the forest to the sea, the golf and the beautiful mountain scenery. Because of its south orientation the villa with adjoining pool also enjoys the Mediterranean sun all day. This part of the house includes 202m2 of interior space and 160m2 of terraces, as well as a 75m2 swimming pool, which overflows to three sides and where the water level is equal to the terraces. Lastly, the upper level consists of the Master bed- & bathroom, with an indoor area of 84m2 and adjoining 127m2 terraces. From these terraces you can enjoy your built-in Jacuzzi, semi-covered chill-out area through a built-in bioclimatic pergola. On each floor, the glass windows are TRUE 'floor-to-ceiling' with minimalist aluminum partitions so that you maintain maximum integration between inside and outside, even with closed panels. In recent years Marbella is known for its modern, white 'blocky' villas, which we want to stay away from as much as possible with this design, by providing the design with natural elements that in this way 'blend' with the natural environment around it. Especially since the villa is partly 'pushed' into the mountainside, integration with nature is extremely important. Located in the green area of Benahavís, but just far enough from the hustle, this is also your ideal zen location, where everything is still very accessible. 15km from Puerto Banús, 4km from Cancelada (the nearest village) and 13km from Estepona. Contact us for more info!