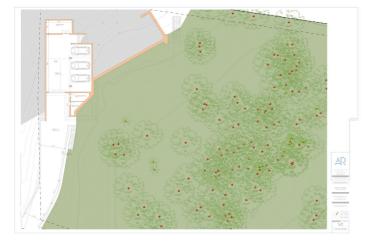

## Costa del Sol, Benahavís

Project plot with license, oriented to investors who want a fully licensed and prepared project! This project includes; 1. Plot of 6200m2 in Marbella club golf (one of the most prestigious surroundings around Marbella) 2. Fully licensed project 3. Request for proposal study (2 rounds with Project Manager Architect), incl. all documentation 4. Renderings & video (for commercial purposes). If the villa is completely built, it can be sold at 5.5M€ or more. With a plot price of 945K, and fully finished project, this is an easy start for an investor, and very good margins can be realized!!! Description Villa and domain: In one of the most exclusive areas of Marbella, Marbella club golf, we have a beautiful plot. Sea views, golf views over the Marbella club golf and lush nature characterize this plot of more than 6.000m2! This 24h high-level security domain, features purely exclusive villas a horse riding center, charming clubhouse and an 18-hole golf course with many natural undulations. This renowned 18 hole golf club has been around for over 70 years and is known as one of the best clubs in Spain. Marbella Club brings its people together in the clubhouse, where the excellent menu attracts many club members and residents every day. In short, this cozy atmosphere makes you feel right at home. The architect with years of experience in this region, designed a masterpiece that feels practical and homely at the same time. The oasis of green is drawn in as the large floor tiles extend from inside to outside, and even into the 75m2 pool! This way, one creates a natural place of tranquility. The villa-project includes 776m2 of indoor area and 357m2 of terraces, distributed over 3 floors, each with their own individuality! Below are the bodega, exclusive garage for 5 cars, technical rooms, gym and 3 suites each with dressing room and bathroom. From each room and the gym you can enjoy the view into the beautiful nature that we intentionally leave untouched. Deer walk through the 5000m2 wooded area which you can see from this floor on a regular basis. Above we have the entrance hall with wardrobe, guest toilet, living space, dining-area, kitchen and 2nd kitchen. From each of these rooms one has a view over the crests of the forest to the sea, the golf and the beautiful mountain scenery. Because of its south orientation the villa with adjoining pool also enjoys the Mediterranean sun all day. This part of the house includes 202m2 of interior space and 160m2 of terraces, as well as a 75m2 swimming pool, which overflows to three sides and where the water level is equal to the terraces. Lastly, the upper level consists of the Master bed- & bathroom, with an indoor area of 84m2 and adjoining 127m2 terraces. From these terraces you can enjoy your built-in Jacuzzi, semi-covered chill-out area through a built-in bioclimatic pergola. On each floor, the glass windows are TRUE 'floor-to-ceiling' with minimalist aluminum partitions so that you maintain maximum integration between inside and outside, even with closed panels. In recent years Marbella is known for its modern, white 'blocky' villas, which we want to stay away from as much as possible with this design, by providing the design with natural elements that in this way 'blend' with the natural environment around it. Especially since the villa is partly 'pushed' into the mountainside, integration with nature is extremely important. Located in the green area of Benahavís, but just far enough from the hustle, this is also your ideal zen location, where everything is still very accessible. 15km from Puerto Banús, 4km from Cancelada (the nearest village) and 13km from Estepona. Contact us for more info!