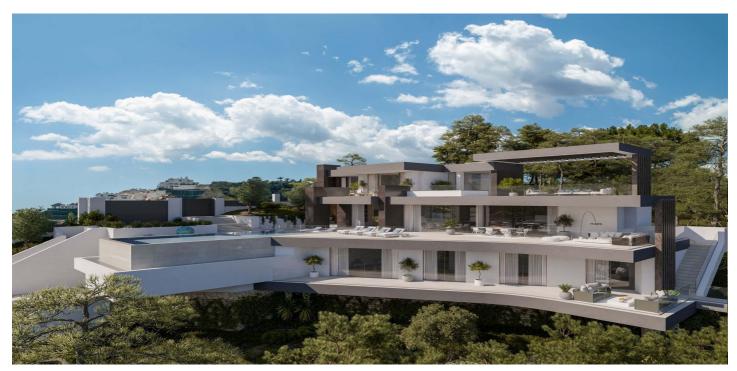

## Costa del Sol, Benahavís

Project plot with license, oriented to investors who want a fully licensed and prepared project! This project includes; 1. Plot of 6200m2 in Marbella club golf (one of the most prestigious surroundings around Marbella) 2. Fully licensed project 3. Request for proposal study (2 rounds with Project Manager Architect), incl. all documentation 4. Renderings & video (for commercial purposes). If the villa is completely built, it can be sold at 5.5M€ or more. With a plot price of 945K, and fully finished project, this is an easy start for an investor, and very good margins can be realized!!! Description Villa and domain: In one of the most exclusive areas of Marbella, Marbella club golf, we have a beautiful plot. Sea views, golf views over the Marbella club golf and lush nature characterize this plot of more than 6.000m2! This 24h high-level security domain, features purely exclusive villas a horse riding center, charming clubhouse and an 18-hole golf course with many natural undulations. This renowned 18 hole golf club has been around for over 70 years and is known as one of the best clubs in Spain. Marbella Club brings its people together in the clubhouse, where the excellent menu attracts many club members and residents every day. In short, this cozy atmosphere makes you feel right at home. The architect with years of experience in this region, designed a masterpiece that feels practical and homely at the same time. The oasis of green is drawn in as the large floor tiles extend from inside to outside, and even into the 75m2 pool! This way, one creates a natural place of tranquility. The villa-project includes 776m2 of indoor area and 357m2 of terraces, distributed over 3 floors, each with their own individuality! Below are the bodega, exclusive garage for 5 cars, technical rooms, gym and 3 suites each with dressing room and bathroom. From each room and the gym you can enjoy the view into the beautiful nature that we intentionally leave untouched. Deer walk through the 5000m2 wooded area which you can see from this floor on a regular basis. Above we have the entrance hall with wardrobe, guest toilet, living space, dining-area, kitchen and 2nd kitchen. From each of these rooms one has a view over the crests of the forest to the sea, the golf and the beautiful mountain scenery. Because of its south orientation the villa with adjoining pool also enjoys the Mediterranean sun all day. This part of the house includes 202m2 of interior space and 160m2 of terraces, as well as a 75m2 swimming pool, which overflows to three sides and where the water level is equal to the terraces. Lastly, the upper level consists of the Master bed- & bathroom, with an indoor area of 84m2 and adjoining 127m2 terraces. From these terraces you can enjoy your built-in Jacuzzi, semi-covered chill-out area through a built-in bioclimatic pergola. On each floor, the glass windows are TRUE 'floor-to-ceiling' with minimalist aluminum partitions so that you maintain maximum integration between inside and outside, even with closed panels. In recent years Marbella is known for its modern, white 'blocky' villas, which we want to stay away from as much as possible with this design, by providing the design with natural elements that in this way 'blend' with the natural environment around it. Especially since the villa is partly 'pushed' into the mountainside, integration with nature is extremely important. Located in the green area of Benahavís, but just far enough from the hustle, this is also your ideal zen location, where everything is still very accessible. 15km from Puerto Banús, 4km from Cancelada (the nearest village) and 13km from Estepona. Contact us for more info!