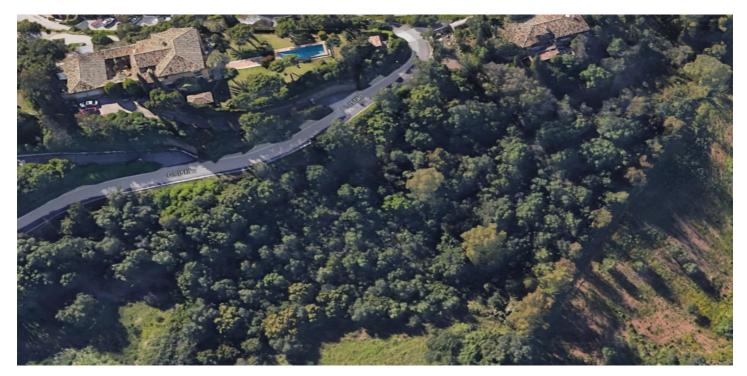

## Residential Plot for sale in Benahavís, Benahavís

4,250,000 €

Reference: R4615237 Plot Size: 7,140m<sup>2</sup> Build Size: 1m<sup>2</sup>

## Costa del Sol, Benahavís

MARBELLA - BENAHAVIS Land plot for sale in Urbanizacion Puerto de los Almendros Puerto del Almendro - Benahavis Plot situated in an ideal position for people who want the best of two worlds: peace, tranquility and panoramic views over the surrounding landscape with sea view as well yet a very short distance away from amenties, San Pedro & Puerto Banus. The urbanization has barriers and camera at the entrance as well as a tennis court available to residents. The commercial centre of Monte Halcones is just around the corner and offers basic amenities such as supermarket, pharmacy, restaurants etc. Possible to construct 2 villas of max. 1.400 m² to be build. Plot size: 7.140 m²