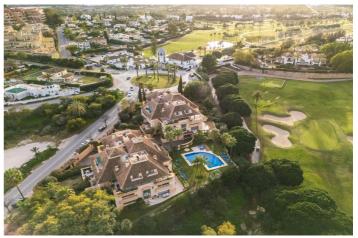

## Costa del Sol, Nueva Andalucía

Okay, don't look any longer. We have the most exclusive duplex penthouse in Nueva Andalucía. This property offers everything anyone looking for in this area of Marbella. Close to the Golf Course of Los Naranjos, with the tranquility and stillness that this gives, near all kinds of services and leisure areas and a few minutes from Puerto Banus. The house is huge, and is designed as follows: When we enter the house we find a huge living room and diaphanous studio (before it was the main room, now converted into a spacious living room) and a fully equipped kitchen. The ground floor is surrounded put on an amazing terraces, with spectacular views. So much so, we have east, south and west orientation on the terraces. The ground floor also has a storage room and a toilet, near the stairs, which lead us to the upper floor. There, we find a full bathroom, a spacious room with private terrace, a storage room and a master room, also with private terrace and a huge en-suite bathroom.

The community, one of the most exclusive in Nueva Andalucía, offers all kinds of services, such as concierge, surveillance, swimming pool and sauna.

The property also comes with garage and underground storage room included.