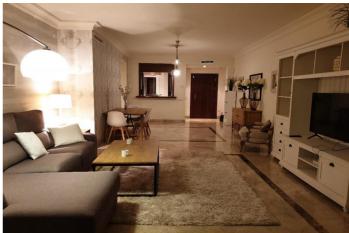

## Costa del Sol, Nueva Andalucía

Spacious Luxury Ground Floor Apartment with Two Bedrooms in Alminar de Marbella, at the Heart of Golf Valley, Nueva Andalucía. •Total built area: 217 m² (including terraces). •Interior built area: 164 m² •Terrace area: 53 m² •Usable area: 149 m<sup>2</sup> This exclusive apartment is located in a tranquil and prestigious residential complex with west and east orientation, offering views of the magnificent tropical garden, just minutes from Puerto Banús and surrounded by all essential services. The layout of the apartment is both functional and elegant: a spacious entrance hall leads to an open-plan living and dining area with access to the terrace, which is shared with the master bedroom's terrace. The master bedroom features an en-suite bathroom. The second bedroom is equally spacious, with access to a private terrace and a separate bathroom. The independent kitchen is fully equipped with high-quality furnishings and includes a practical laundry area. Additionally, the apartment comes with a storage room and a parking space, making it an ideal option as a primary residence or a second home to enjoy year-round. The residential complex, designed in a Mediterranean style, boasts over 13,000 m<sup>2</sup> of tropical gardens, a large swimming pool, a small lake, and 24-hour security, ensuring peace and safety. Alminar de Marbella is a perfect example of harmony with an exceptional natural setting. Designed by a prestigious architectural studio, it offers ready-to-move-in homes, "key in hand." Its Mediterranean architecture, surrounded by gardens and palm trees, is strategically located in the heart of Golf Valley, near renowned courses such as Los Naranjos, Aloha, and Las Brisas, and only 8 minutes from Puerto Banús and 4 minutes from Aloha. A dream home in one of Marbella's most exclusive destinations. At Alminar, your dream has come true. It's time to live it.