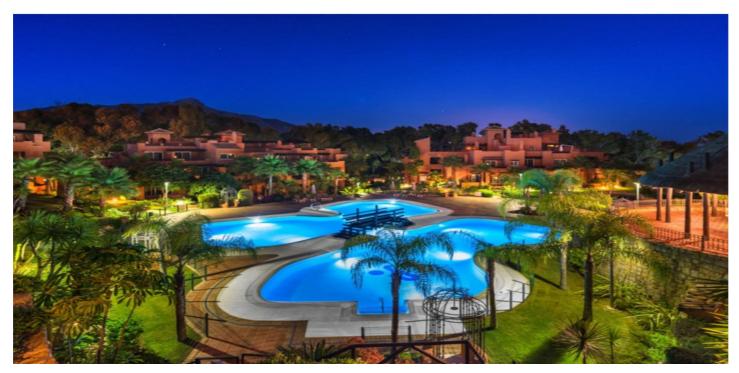

## Costa del Sol, Nueva Andalucía

Spacious Luxury Ground Floor Apartment with Two Bedrooms in Alminar de Marbella, at the Heart of Golf Valley, Nueva Andalucía. •Total built area: 217 m² (including terraces). •Interior built area: 164 m² •Terrace area: 53 m² •Usable area: 149 m<sup>2</sup> This exclusive apartment is located in a tranquil and prestigious residential complex with west and east orientation, offering views of the magnificent tropical garden, just minutes from Puerto Banús and surrounded by all essential services. The layout of the apartment is both functional and elegant: a spacious entrance hall leads to an open-plan living and dining area with access to the terrace, which is shared with the master bedroom's terrace. The master bedroom features an en-suite bathroom. The second bedroom is equally spacious, with access to a private terrace and a separate bathroom. The independent kitchen is fully equipped with high-quality furnishings and includes a practical laundry area. Additionally, the apartment comes with a storage room and a parking space, making it an ideal option as a primary residence or a second home to enjoy year-round. The residential complex, designed in a Mediterranean style, boasts over 13,000 m<sup>2</sup> of tropical gardens, a large swimming pool, a small lake, and 24-hour security, ensuring peace and safety. Alminar de Marbella is a perfect example of harmony with an exceptional natural setting. Designed by a prestigious architectural studio, it offers ready-to-move-in homes, "key in hand." Its Mediterranean architecture, surrounded by gardens and palm trees, is strategically located in the heart of Golf Valley, near renowned courses such as Los Naranjos, Aloha, and Las Brisas, and only 8 minutes from Puerto Banús and 4 minutes from Aloha. A dream home in one of Marbella's most exclusive destinations. At Alminar, your dream has come true. It's time to live it.