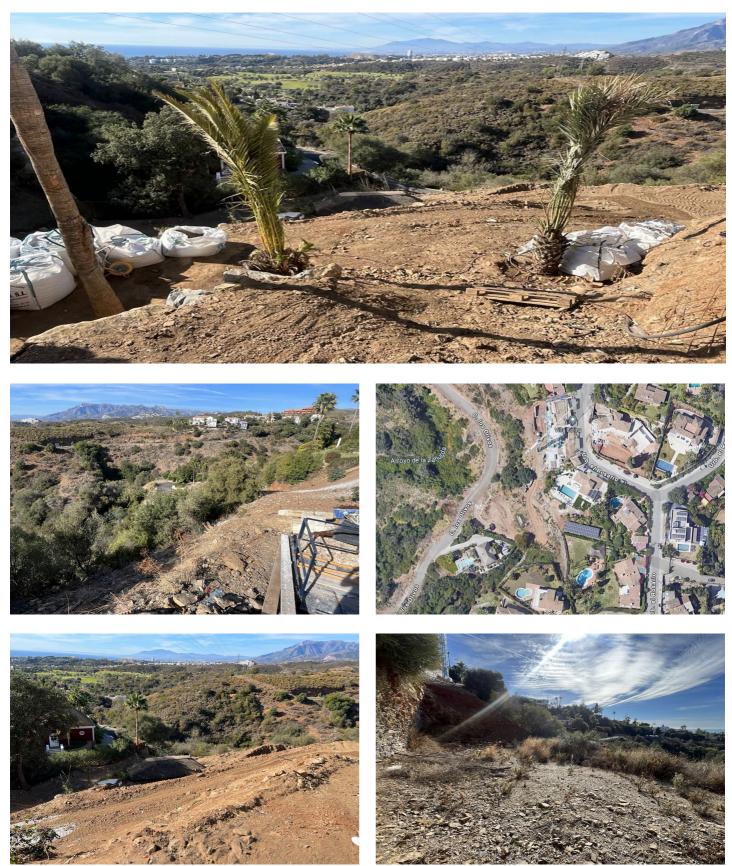

## Costa del Sol, El Rosario

A west orientated plot in El Rosario, the highly sought-after residential estate in East Marbella.

The project has been accepted and approved and the Town Hall will publish the license.

The plot has been connected to the municipal sewage system the cost covered by current owner...a pre-requisite for development.

The plot is clean and ready for it's new owner to design their dream home.

This plot has great potential to build a large home of 446 sqm with additional basement allowing for a superb luxury residence.

El Rosario is undergoing a mandatory update to connect each home to the mains sewage system, and this plot has the infrastructure in place and already paid for at a cost of 12,000 euro.

A residential plot to build a villa that will have orientation to the west giving spectacular views to the Marbella las Nieves mountain range and also to the sea.

An opportunity to build a fabulous home within 8 minutes of Marbella Town and within 4 minutes of the beach.

Features:

**Orientation** West Views Sea Mountain Panoramic Country **Setting** Urbanisation Close To Shops

Security Gated Complex