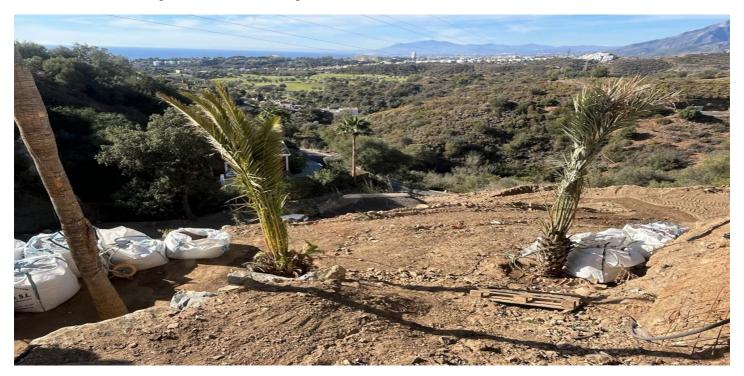

## Costa del Sol, El Rosario

A west orientated plot in El Rosario, the highly sought-after residential estate in East Marbella.

The project has been accepted and approved and the Town Hall will publish the license.

This plot has great potential to build a large home of 446 sqm with additional basement allowing for a superb luxury residence.

El Rosario is undergoing a mandatory update to connect each home to the mains sewage system, and this plot has the infrastructure in place and already paid for at a cost of 12,000 euro.

A residential plot to build a villa that will have orientation to the west giving spectacular views to the Marbella las Nieves mountain range and also to the sea.

An opportunity to build a fabulous home within 8 minutes of Marbella Town and within 4 minutes of the beach.