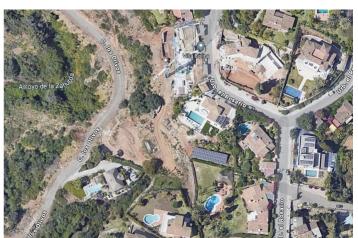

El Rosario building plot...Marbella East.

Building coefficient of 0.30

Meaning that the villa can be built with 446.1 sqm above ground.

This is one of 2 plots that are next to each other.

This one has south-west orientation.