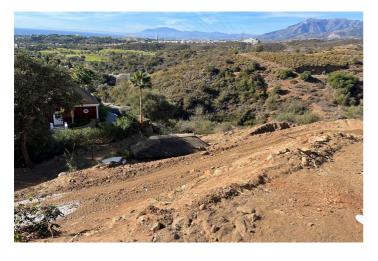

The plot has been connected to the municipal sewage system the cost covered by current owner...a pre-requisite for development.

The plot is clean and ready for it's new owner to design their dream home.

This plot has great potential to build a large home of 446 sqm with additional basement allowing for a superb luxury residence.

El Rosario is undergoing a mandatory update to connect each home to the mains sewage system, and this plot has the infrastructure in place and already paid for at a cost of 12,000 euro.