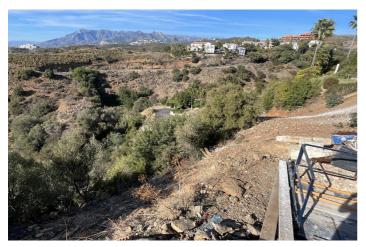

## Costa del Sol, El Rosario

A west orientated plot in El Rosario, the highly sought-after residential estate in East Marbella.

The project has been accepted and approved and the Town Hall will publish the license.

A residential plot to build a villa that will have orientation to the west giving spectacular views to the Marbella las Nieves mountain range and also to the sea.

An opportunity to build a fabulous home within 8 minutes of Marbella Town and within 4 minutes of the beach.