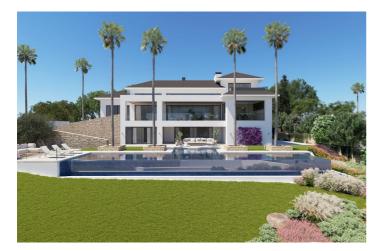

## Costa de la Luz, Sotogrande Costa

Introducing an opportunity in the prestigious Sotogrande urbanization, in the coveted location of Kings and Queens.

This 2301m2 plot of land offers the perfect canvas to build your dream home. Included is a project designed by the renowned architectural firm Benjumea, for a 1150m2 villa. The property will boast five bedrooms with their own bathrooms, as well as multiple spaces designed to provide different atmospheres and comforts.

This home is designed with the finest finishes and amenities that Sotogrande has to offer, ensuring an unparalleled luxury lifestyle.

Don't miss the opportunity to be the proud owner of this magnificent property in one of the most exclusive locations on the Spanish coast. Contact us today for more details and to make an appointment!!