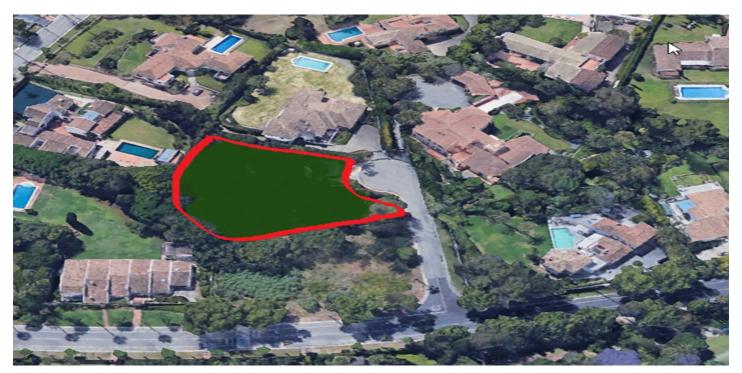

## Residential Plot for sale in Sotogrande Costa, Sotogrande

1,895,000 €

Reference: R4693681 Plot Size: 2,301m<sup>2</sup>

## Costa de la Luz, Sotogrande Costa

Introducing an opportunity in the prestigious Sotogrande urbanization, in the coveted location of Kings and Queens.

This 2301m2 plot of land offers the perfect canvas to build your dream home. Included is a project designed by the renowned architectural firm Benjumea, for a 1150m2 villa. The property will boast five bedrooms with their own bathrooms, as well as multiple spaces designed to provide different atmospheres and comforts.