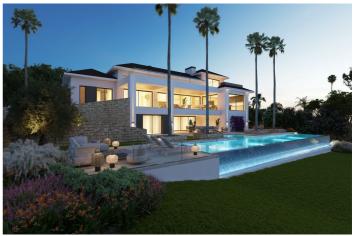

## Costa de la Luz, Sotogrande Costa

Introducing an opportunity in the prestigious Sotogrande urbanization, in the coveted location of Kings and Queens.

This 2301m2 plot of land offers the perfect canvas to build your dream home. Included is a project designed by the renowned architectural firm Benjumea, for a 1150m2 villa. The property will boast five bedrooms with their own bathrooms, as well as multiple spaces designed to provide different atmospheres and comforts.

This home is designed with the finest finishes and amenities that Sotogrande has to offer, ensuring an unparalleled luxury lifestyle.

Don't miss the opportunity to be the proud owner of this magnificent property in one of the most exclusive locations on the Spanish coast. Contact us today for more details and to make an appointment!!