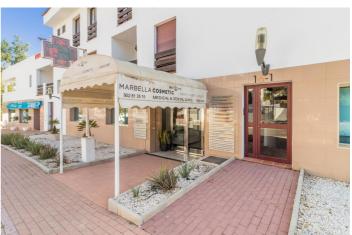

## Costa del Sol, Nueva Andalucía

Unique Opportunity for Commercial Premises in Nueva Andalucia, Marbella Spacious commercial premises of 273 m² for sale, located at street level in one of the most exclusive and high traffic areas of Marbella. This property is located in the heart of Nueva Andalucía, a busy area that connects to the luxurious golf courses and residential areas of the area. The premises consist of three independent commercial units that have been unified into one open plan ground floor space, offering great flexibility to adapt to any type of business, from shops, offices, to clinics or restaurants. Main features: 273 m² of commercial space on the ground floor Great visibility and exposure due to its street level location Possibility to redistribute the space according to business needs Currently in operation as a clinic with various specialities Large public parking area in the immediate vicinity High demand and high traffic area, ideal for attracting local and tourist customers This is an excellent opportunity to acquire a large premises, all on one level, in one of the most prestigious areas with the highest commercial potential in Marbella. Don't miss the opportunity to invest in this unique space and grow your business in a privileged location!