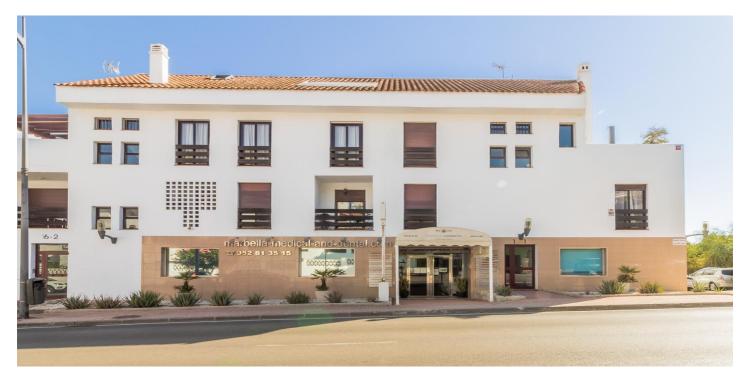

## Costa del Sol, Nueva Andalucía

Unique Opportunity for Commercial Premises in Nueva Andalucia, Marbella Spacious commercial premises of 273 m² for sale, located at street level in one of the most exclusive and high traffic areas of Marbella. This property is located in the heart of Nueva Andalucía, a busy area that connects to the luxurious golf courses and residential areas of the area. The premises consist of three independent commercial units that have been unified into one open plan ground floor space, offering great flexibility to adapt to any type of business, from shops, offices, to clinics or restaurants. Main features: 273 m² of commercial space on the ground floor Great visibility and exposure due to its street level location Possibility to redistribute the space according to business needs Currently in operation as a clinic with various specialities Large public parking area in the immediate vicinity High demand and high traffic area, ideal for attracting local and tourist customers This is an excellent opportunity to acquire a large premises, all on one level, in one of the most prestigious areas with the highest commercial potential in Marbella. Don't miss the opportunity to invest in this unique space and grow your business in a privileged location!