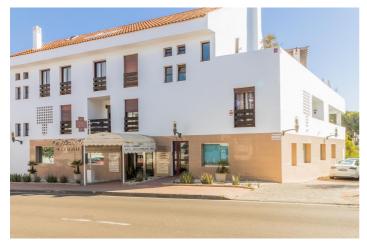

## Costa del Sol, Nueva Andalucía

Unique Opportunity for Commercial Premises in Nueva Andalucia, Marbella Spacious commercial premises of 273 m² for sale, located at street level in one of the most exclusive and high traffic areas of Marbella. This property is located in the heart of Nueva Andalucía, a busy area that connects to the luxurious golf courses and residential areas of the area. The premises consist of three independent commercial units that have been unified into one open plan ground floor space, offering great flexibility to adapt to any type of business, from shops, offices, to clinics or restaurants. Main features: 273 m² of commercial space on the ground floor Great visibility and exposure due to its street level location Possibility to redistribute the space according to business needs Currently in operation as a clinic with various specialities Large public parking area in the immediate vicinity High demand and high traffic area, ideal for attracting local and tourist customers This is an excellent opportunity to acquire a large premises, all on one level, in one of the most prestigious areas with the highest commercial potential in Marbella. Don't miss the opportunity to invest in this unique space and grow your business in a privileged location!