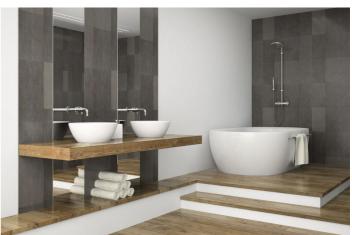

## Costa del Sol, Estepona

OFF-PLAN ECOLOGICAL CONTEMPORARY VILLA - KEY-IN-HAND in Valle Romano with sea views. Consisting out of; ground floor, entrance hall, guest toilet, open plan living/dining area with a fully fitted kitchen, master bedroom with ensuite bathroom and dressing, covered carport for 3 car, 2 further bedrooms each with their ensuite bathroom. Pictures of the kitchens and bathrooms are just examples final choice will be that of the client within the offered possibilities! Example of some of the specifications, - Interior and exterior floor tiles from GRESPANIAO SALONI600x600 - 800x800 - 1200x1200 (Colour and size to choose) - Bathroom walls with COVERLAM plates (GRESPANIA) 2700X1200 (Colour to choose) - Bathrooms from ROCA or similar - Aerothermia/airconditioning - Underfloor electric heating in the bathrooms - Ceiling high windows with a sunken track, 4+4/chamber/5+5 - Ceiling high and 1-meter-wide interior doors - Ceiling high pivot door and 1,30 wide - Fully fitted kitchen - White goods from Bosch or similar - 15 voltaic panels - Car charger Optional - Full kitchen from COVERLAM with aluminum frame doors (Price on request) - Full basement/garage/games room, extra bedroom and bathroom (Price on request) We are a construction company, Key-in-Hand, that can design and construct any possibility you can think of. If you do not see a design of us that you like we design a totally new villa for you according to your ideas and input. Although we prefer to construct ecological building, we can construct from traditional construction to ecological constructions it all depends on you. INCLUDED - Plot - Basic & technical architects project - Construction licenses - Full construction