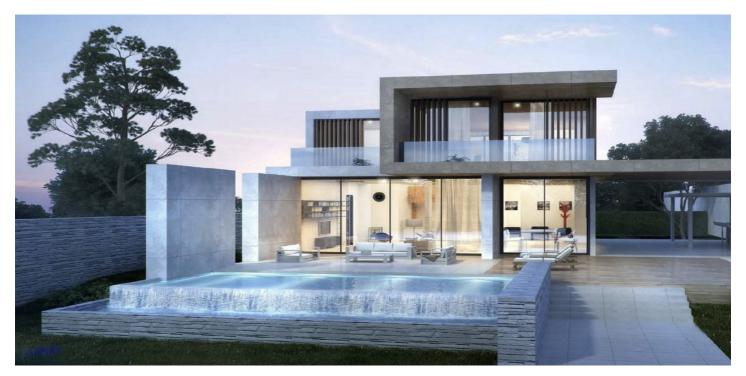

## Detached Villa for sale in Estepona, Estepona

1,595,000 €

Reference: R4637494 Bedrooms: 5 Bathrooms: 5 Plot Size: 890m<sup>2</sup> Build Size: 350m<sup>2</sup> Terrace: 250m<sup>2</sup>

## Costa del Sol, Estepona

OFF-PLAN ECOLOGICAL CONTEMPORARY VILLA - KEY-IN-HAND in Valle Romano with sea views. Consisting out of; ground floor, entrance hall, guest toilet, open plan living/dining area with a fully fitted kitchen, master bedroom with ensuite bathroom and dressing, covered carport for 3 car, 2 further bedrooms each with their ensuite bathroom. Pictures of the kitchens and bathrooms are just examples final choice will be that of the client within the offered possibilities! Example of some of the specifications, - Interior and exterior floor tiles from GRESPANIAO SALONI600x600 - 800x800 - 1200x1200 (Colour and size to choose) - Bathroom walls with COVERLAM plates (GRESPANIA) 2700X1200 (Colour to choose) - Bathrooms from ROCA or similar - Aerothermia/airconditioning - Underfloor electric heating in the bathrooms - Ceiling high windows with a sunken track, 4+4/chamber/5+5 - Ceiling high and 1-meter-wide interior doors - Ceiling high pivot door and 1,30 wide - Fully fitted kitchen - White goods from Bosch or similar - 15 voltaic panels - Car charger Optional - Full kitchen from COVERLAM with aluminum frame doors (Price on request) - Full basement/garage/games room, extra bedroom and bathroom (Price on request) We are a construction company, Key-in-Hand, that can design and construct any possibility you can think of. If you do not see a design of us that you like we design a totally new villa for you according to your ideas and input. Although we prefer to construct ecological building, we can construct from traditional construction to ecological constructions it all depends on you. INCLUDED - Plot - Basic & technical architects project - Construction licenses - Full construction