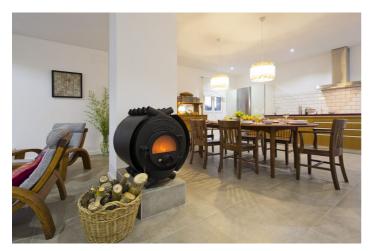

## Serranía de Ronda, Ronda

AN OUTSTANDING OPPORTUNITY to own an IMPRESSIVE FINCA OF 30,000M2 OF FLAT LAND with 1,000 walnut trees and a beautiful, stylish modern home with a private swimming pool and exceptional views. The approach to the property is very special, through large gates and up a tree lined avenue with walnut groves on each side. There is a wide parking area at the front of the finca and a newly constructed warehouse of over 45m2. The property is beautifully constructed with clean lines and a modern, sleek design. The entrance hall leads to the large open plan living space. This area is very welcoming, full of natural light, with high ceilings and a feature Bullerjan wood stove that heats the entire house. This large and practical living space incorporates the sitting area, dining area and a modern kitchen fully fitted kitchen creating a wonderful living space. From the living space doors lead to three double bedrooms. Two bedrooms share a large modern bathroom and the master bedroom has an en suite bathroom and dressing area/walk in wardrobes. The top floor of the property has been left for the future owner to complete as they wish. There is ample space for a number of en suite bedrooms, a library/study and a further reception room. The first floor has two large balconies with the most spectacular views over the surrounding countryside. Thanks to a brand new road, finished in 2020, Ronda town can be reached by car in only 8 minutes! The finca benefits from its own water and a new heating system was installed in 2020. This really is an exceptional property and viewing is highly recommended.