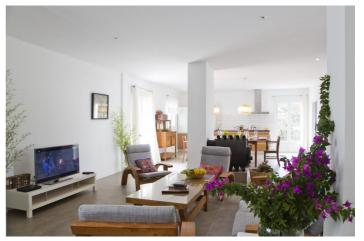

## Serranía de Ronda, Ronda

AN OUTSTANDING OPPORTUNITY to own an IMPRESSIVE FINCA OF 30,000M2 OF FLAT LAND with 1,000 walnut trees and a beautiful, stylish modern home with a private swimming pool and exceptional views. The approach to the property is very special, through large gates and up a tree lined avenue with walnut groves on each side. There is a wide parking area at the front of the finca and a newly constructed warehouse of over 45m2. The property is beautifully constructed with clean lines and a modern, sleek design. The entrance hall leads to the large open plan living space. This area is very welcoming, full of natural light, with high ceilings and a feature Bullerjan wood stove that heats the entire house. This large and practical living space incorporates the sitting area, dining area and a modern kitchen fully fitted kitchen creating a wonderful living space. From the living space doors lead to three double bedrooms. Two bedrooms share a large modern bathroom and the master bedroom has an en suite bathroom and dressing area/walk in wardrobes. The top floor of the property has been left for the future owner to complete as they wish. There is ample space for a number of en suite bedrooms, a library/study and a further reception room. The first floor has two large balconies with the most spectacular views over the surrounding countryside. Thanks to a brand new road, finished in 2020, Ronda town can be reached by car in only 8 minutes! The finca benefits from its own water and a new heating system was installed in 2020. This really is an exceptional property and viewing is highly recommended.