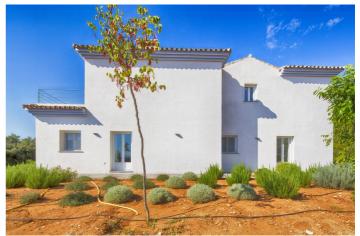

## Serranía de Ronda, Ronda

AN OUTSTANDING OPPORTUNITY to own an IMPRESSIVE FINCA OF 30,000M2 OF FLAT LAND with 1,000 walnut trees and a beautiful, stylish modern home with a private swimming pool and exceptional views. The approach to the property is very special, through large gates and up a tree lined avenue with walnut groves on each side. There is a wide parking area at the front of the finca and a newly constructed warehouse of over 45m2. The property is beautifully constructed with clean lines and a modern, sleek design. The entrance hall leads to the large open plan living space. This area is very welcoming, full of natural light, with high ceilings and a feature Bullerjan wood stove that heats the entire house. This large and practical living space incorporates the sitting area, dining area and a modern kitchen fully fitted kitchen creating a wonderful living space. From the living space doors lead to three double bedrooms. Two bedrooms share a large modern bathroom and the master bedroom has an en suite bathroom and dressing area/walk in wardrobes. The top floor of the property has been left for the future owner to complete as they wish. There is ample space for a number of en suite bedrooms, a library/study and a further reception room. The first floor has two large balconies with the most spectacular views over the surrounding countryside. Thanks to a brand new road, finished in 2020, Ronda town can be reached by car in only 8 minutes! The finca benefits from its own water and a new heating system was installed in 2020. This really is an exceptional property and viewing is highly recommended.