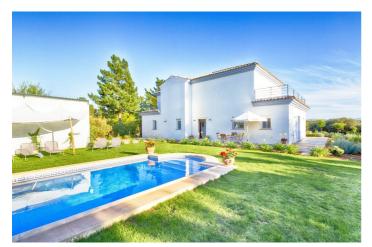

## Serranía de Ronda, Ronda

AN OUTSTANDING OPPORTUNITY to own an IMPRESSIVE FINCA OF 30,000M2 OF FLAT LAND with 1,000 walnut trees and a beautiful, stylish modern home with a private swimming pool and exceptional views. The approach to the property is very special, through large gates and up a tree lined avenue with walnut groves on each side. There is a wide parking area at the front of the finca and a newly constructed warehouse of over 45m2. The property is beautifully constructed with clean lines and a modern, sleek design. The entrance hall leads to the large open plan living space. This area is very welcoming, full of natural light, with high ceilings and a feature Bullerjan wood stove that heats the entire house. This large and practical living space incorporates the sitting area, dining area and a modern kitchen fully fitted kitchen creating a wonderful living space. From the living space doors lead to three double bedrooms. Two bedrooms share a large modern bathroom and the master bedroom has an en suite bathroom and dressing area/walk in wardrobes. The top floor of the property has been left for the future owner to complete as they wish. There is ample space for a number of en suite bedrooms, a library/study and a further reception room. The first floor has two large balconies with the most spectacular views over the surrounding countryside. Thanks to a brand new road, finished in 2020, Ronda town can be reached by car in only 8 minutes! The finca benefits from its own water and a new heating system was installed in 2020. This really is an exceptional property and viewing is highly recommended.

## Kenmerken:

| Extra's          |
|------------------|
| Overdekt terras  |
| Privé Terras     |
| Ensuite badkamer |
| Inbouwkasten     |
| Zwembad          |
| private Pool     |

**Zonorientatie** zuiden

**Tuin** private Garden Uitzicht Mountain Bekeken Weids Country Bekeken Garden Views Parkeergelegenheid private Parking