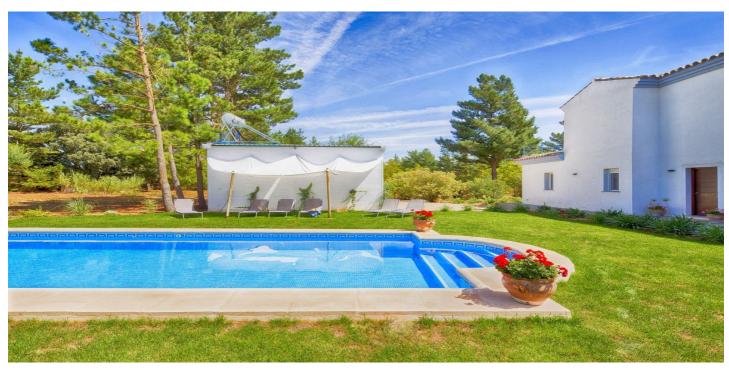

## Serranía de Ronda, Ronda

AN OUTSTANDING OPPORTUNITY to own an IMPRESSIVE FINCA OF 30,000M2 OF FLAT LAND with 1,000 walnut trees and a beautiful, stylish modern home with a private swimming pool and exceptional views. The approach to the property is very special, through large gates and up a tree lined avenue with walnut groves on each side. There is a wide parking area at the front of the finca and a newly constructed warehouse of over 45m2. The property is beautifully constructed with clean lines and a modern, sleek design. The entrance hall leads to the large open plan living space. This area is very welcoming, full of natural light, with high ceilings and a feature Bullerjan wood stove that heats the entire house. This large and practical living space incorporates the sitting area, dining area and a modern kitchen fully fitted kitchen creating a wonderful living space. From the living space doors lead to three double bedrooms. Two bedrooms share a large modern bathroom and the master bedroom has an en suite bathroom and dressing area/walk in wardrobes. The top floor of the property has been left for the future owner to complete as they wish. There is ample space for a number of en suite bedrooms, a library/study and a further reception room. The first floor has two large balconies with the most spectacular views over the surrounding countryside. Thanks to a brand new road, finished in 2020, Ronda town can be reached by car in only 8 minutes! The finca benefits from its own water and a new heating system was installed in 2020. This really is an exceptional property and viewing is highly recommended.

## Kenmerken:

| Extra's          |
|------------------|
| Overdekt terras  |
| Privé Terras     |
| Ensuite badkamer |
| Inbouwkasten     |
| Zwembad          |
| private Pool     |

**Zonorientatie** zuiden

**Tuin** private Garden Uitzicht Mountain Bekeken Weids Country Bekeken Garden Views Parkeergelegenheid private Parking