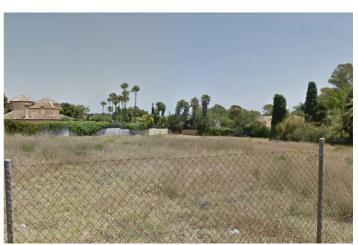

## Residential Plot for sale in Guadalmina Baja, Marbella

5,250,000 €

Reference: R4646581 Plot Size: 6,058m<sup>2</sup>

## Costa del Sol, Guadalmina Baja

Plot for sale in Guadalmina Baja, near San Pedro de Alcantara Beach Plot for sale in Guadalmina Low, San Pedro de Alcántara. Regarding the dimensions, the property has 6,058 m² plot. It has the following view features, near beach / sea, near golf, schools near, beach side and nearby playground. Buildability of 0.25% and an occupation of 20% UE-5 Minimum plot 2,000 m², separation to borders 5 meters. Near the beach at 407 meters and the Mall of Guadalmina, A10 minutes from Puerto Banus, 15 minutes from Marbella, - Surface of the plot 6.058 € - Building surface 1,514 m² - Urban terrain / qualified for single-family residential