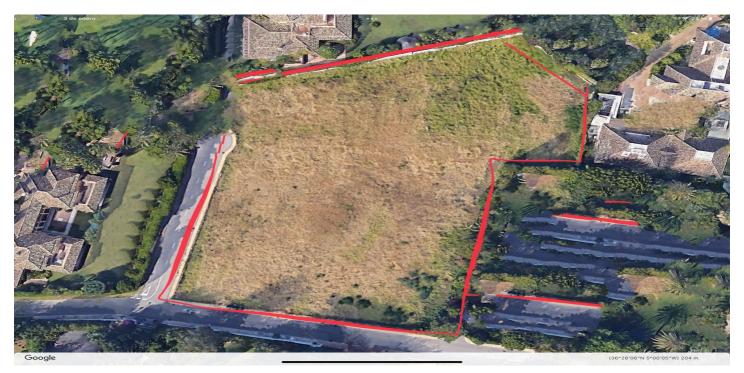

## Residential Plot for sale in Guadalmina Baja, Marbella

5,250,000 €

Reference: R4646581 Plot Size: 6,058m<sup>2</sup>

## Costa del Sol, Guadalmina Baja

Plot for sale in Guadalmina Baja, near San Pedro de Alcantara Beach Plot for sale in Guadalmina Low, San Pedro de Alcántara. Regarding the dimensions, the property has 6,058 m² plot. It has the following view features, near beach / sea, near golf, schools near, beach side and nearby playground. Buildability of 0.25% and an occupation of 20% UE-5 Minimum plot 2,000 m², separation to borders 5 meters. Near the beach at 407 meters and the Mall of Guadalmina, A10 minutes from Puerto Banus, 15 minutes from Marbella, - Surface of the plot 6.058 € - Building surface 1,514 m² - Urban terrain / qualified for single-family residential