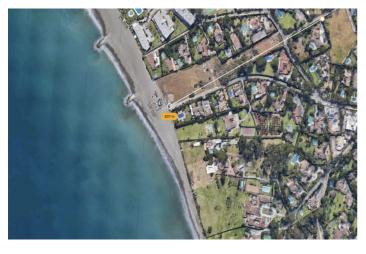

## Costa del Sol, Guadalmina Baja

Plot for sale in Guadalmina Baja, near San Pedro de Alcantara Beach Plot for sale in Guadalmina Low, San Pedro de Alcántara. Regarding the dimensions, the property has 6,058 m² plot. It has the following view features, near beach / sea, near golf, schools near, beach side and nearby playground. Buildability of 0.25% and an occupation of 20% UE-5 Minimum plot 2,000 m², separation to borders 5 meters. Near the beach at 407 meters and the Mall of Guadalmina, A10 minutes from Puerto Banus, 15 minutes from Marbella, - Surface of the plot 6.058 € - Building surface 1,514 m² - Urban terrain / qualified for single-family residential