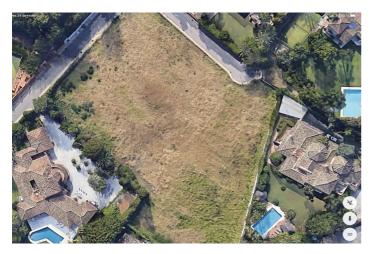

## Residential Plot for sale in Guadalmina Baja, Marbella

5,250,000 €

Reference: R4646581 Plot Size: 6,058m<sup>2</sup>

## Costa del Sol, Guadalmina Baja

Plot for sale in Guadalmina Baja, near San Pedro de Alcantara Beach Plot for sale in Guadalmina Low, San Pedro de Alcántara. Regarding the dimensions, the property has 6,058 m² plot. It has the following view features, near beach / sea, near golf, schools near, beach side and nearby playground. Buildability of 0.25% and an occupation of 20% UE-5 Minimum plot 2,000 m², separation to borders 5 meters. Near the beach at 407 meters and the Mall of Guadalmina, A10 minutes from Puerto Banus, 15 minutes from Marbella, - Surface of the plot 6.058 € - Building surface 1,514 m² - Urban terrain / qualified for single-family residential