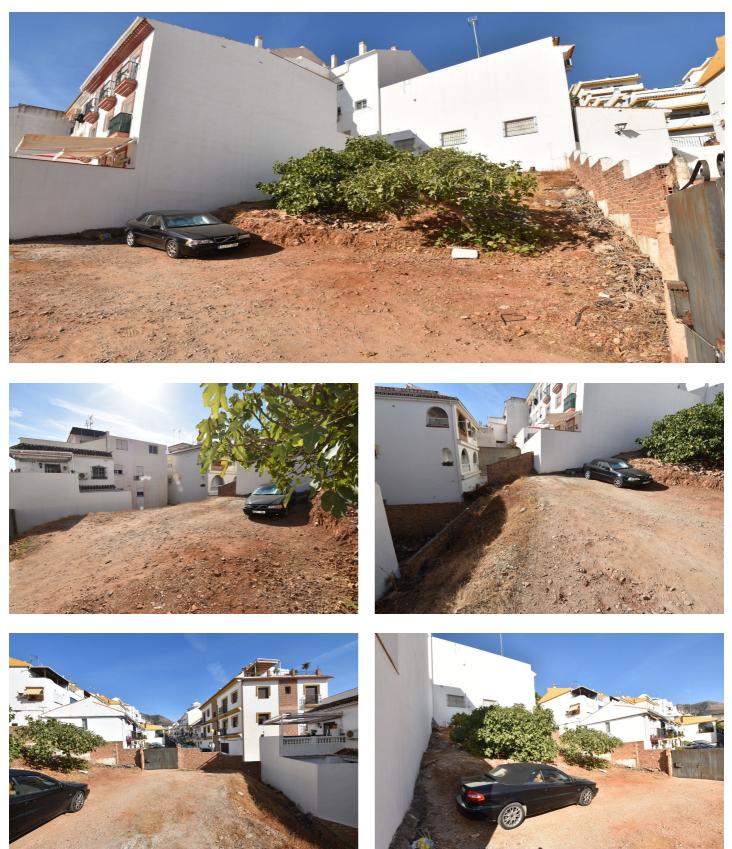

#### Benalmádena

Reference: R4184728 Plot Size: 320m<sup>2</sup>

#### Costa del Sol, Benalmadena Pueblo

Opportunity of urban plot of land in the heart of Benalmadena village, close to the town hall and the municipal library. Given its location it is just a few minutes walk to public transport, restaurants, everything you need for day to day life. High profitability area for holiday rentals, in the vicinity there is a hotel. East facing plot of 320m2. In the area it is allowed to build 3 floors plus attic.