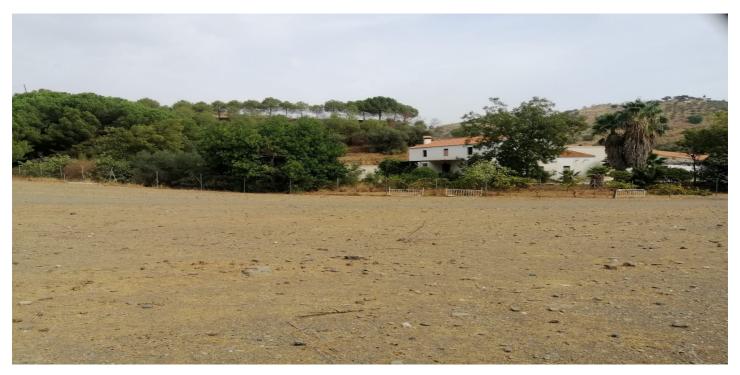

## Valle del Guadalhorce, Cártama

Your imagination is the only limitation with this property. This old olive mill, is here waiting for someone to fulfill it's full potential to be anything the new owner wants it to be. Set in 2,000,000m2. Its 5 minutes from the Cartama and Pizzara road, access is great as its a new concrete road all the way to the property has not long been constructed. A mixture of flat and hillside landscapes with amazing views. The land is plenty full with Fruit trees and fresh water in abundance and irrigation systems in place. Scattered over the property are some 12 Cortijos , some are in need of repair, some just need some TLC including the main mill house which is 4 bedrooms, and the Huge Top Cortijo is built structurally with walls and roof but internally its a blank canvas to design as you like with wood vaulted ceilings. Next to the Mill house is Stables for 17 horses, a large paddock, corals and out buildings. Its ideal for a luxury retreat, for farming , a luxurious Equestrian center as so many trails and a vast amount of land to hack out on.