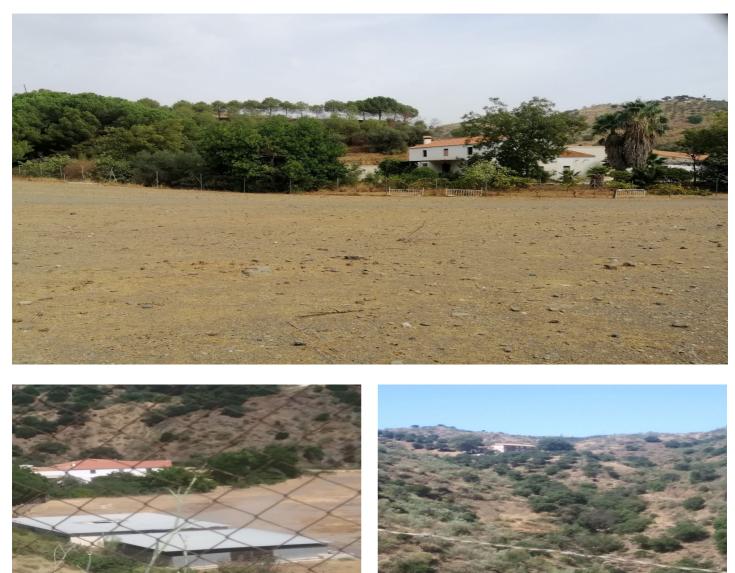

## Valle del Guadalhorce, Cártama

Your imagination is the only limitation with this property. This old olive mill, is here waiting for someone to fulfill it's full potential to be anything the new owner wants it to be. Set in 2,000,000m2 . Its 5 minutes from the Cartama and Pizzara road, access is great as its a new concrete road all the way to the property has not long been constructed. A mixture of flat and hillside landscapes with amazing views. The land is plenty full with Fruit trees and fresh water in abundance and irrigation systems in place. Scattered over the property are some 12 Cortijos , some are in need of repair, some just need some TLC including the main mill house which is 4 bedrooms, and the Huge Top Cortijo is built structurally with walls and roof but internally its a blank canvas to design as you like with wood vaulted ceilings. Next to the Mill house is Stables for 17 horses, a large paddock, corals and out buildings. Its ideal for a luxury retreat, for farming , a luxurious Equestrian center as so many trails and a vast amount of land to hack out on.