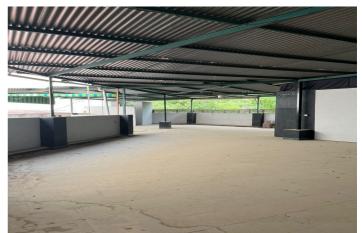

### Valle del Guadalhorce, Coín

Ideal opportunity for investors! This commercial premises is located in the the busy town of Coin. This building with a surface area of 641m2 has 3 different units all with their own licence. The first one is at ground level with a surface area of approx. 127m2, currently being used as a bar/cafeteria, comprised of a bar, kitchen, bathrooms and a 50m2 terrace covered completely. To the back of this space there is another large top covered open terrace which has the structure and license to convert it into a joined up building, being able to go up one more level. Another area is the night club, with a surface area of approx. 140m2, which is located in the basement. It has a bar area, 2 store rooms, bathrooms and a small stage. Beside this, there is another daylight basement of approx. 260m2, currently being used for events, which consists of a bar, kitchen, bathrooms and a big open floor space. The property comes with partially fitted kitchens and some furniture. Do not miss out on this great investment, contact us now for more information or to arrange a viewing!