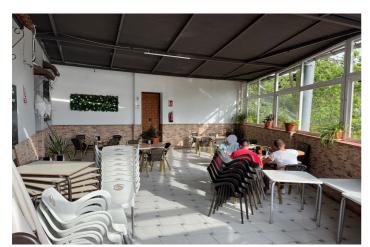

### Valle del Guadalhorce, Coín

Ideal opportunity for investors! This commercial premises is located in the the busy town of Coin. This building with a surface area of 641m2 has 3 different units all with their own licence. The first one is at ground level with a surface area of approx. 127m2, currently being used as a bar/cafeteria, comprised of a bar, kitchen, bathrooms and a 50m2 terrace covered completely. To the back of this space there is another large top covered open terrace which has the structure and license to convert it into a joined up building, being able to go up one more level. Another area is the night club, with a surface area of approx. 140m2, which is located in the basement. It has a bar area, 2 store rooms, bathrooms and a small stage. Beside this, there is another daylight basement of approx. 260m2, currently being used for events, which consists of a bar, kitchen, bathrooms and a big open floor space. The property comes with partially fitted kitchens and some furniture. Do not miss out on this great investment, contact us now for more information or to arrange a viewing!