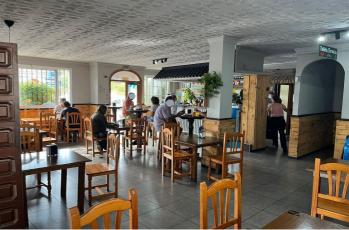

### Valle del Guadalhorce, Coín

Ideal opportunity for investors! This commercial premises is located in the the busy town of Coin. This building with a surface area of 641m2 has 3 different units all with their own licence. The first one is at ground level with a surface area of approx. 127m2, currently being used as a bar/cafeteria, comprised of a bar, kitchen, bathrooms and a 50m2 terrace covered completely. To the back of this space there is another large top covered open terrace which has the structure and license to convert it into a joined up building, being able to go up one more level. Another area is the night club, with a surface area of approx. 140m2, which is located in the basement. It has a bar area, 2 store rooms, bathrooms and a small stage. Beside this, there is another daylight basement of approx. 260m2, currently being used for events, which consists of a bar, kitchen, bathrooms and a big open floor space. The property comes with partially fitted kitchens and some furniture. Do not miss out on this great investment, contact us now for more information or to arrange a viewing!