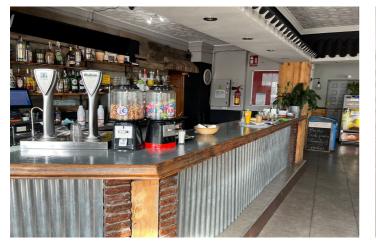

### Valle del Guadalhorce, Coín

Ideal opportunity for investors! This commercial premises is located in the the busy town of Coin. This building with a surface area of 641m2 has 3 different units all with their own licence. The first one is at ground level with a surface area of approx. 127m2, currently being used as a bar/cafeteria, comprised of a bar, kitchen, bathrooms and a 50m2 terrace covered completely. To the back of this space there is another large top covered open terrace which has the structure and license to convert it into a joined up building, being able to go up one more level. Another area is the night club, with a surface area of approx. 140m2, which is located in the basement. It has a bar area, 2 store rooms, bathrooms and a small stage. Beside this, there is another daylight basement of approx. 260m2, currently being used for events, which consists of a bar, kitchen, bathrooms and a big open floor space. The property comes with partially fitted kitchens and some furniture. Do not miss out on this great investment, contact us now for more information or to arrange a viewing!