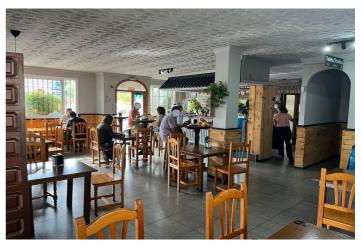

## Valle del Guadalhorce, Coín

Ideal opportunity for investors! This commercial premises is located in the the busy town of Coin. This building with a surface area of 641m2 has 3 different units all with their own licence. The first one is at ground level with a surface area of approx. 127m2, currently being used as a bar/cafeteria, comprised of a bar, kitchen, bathrooms and a 50m2 terrace covered completely. To the back of this space there is another large top covered open terrace which has the structure and license to convert it into a joined up building, being able to go up one more level. Another area is the night club, with a surface area of approx. 140m2, which is located in the basement. It has a bar area, 2 store rooms, bathrooms and a small stage. Beside this, there is another daylight basement of approx. 260m2, currently being used for events, which consists of a bar, kitchen, bathrooms and a big open floor space. The property comes with partially fitted kitchens and some furniture. Do not miss out on this great investment, contact us now for more information or to arrange a viewing!