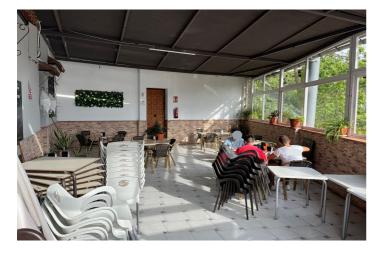

## Valle del Guadalhorce, Coín

Ideal opportunity for investors! This commercial premises is located in the the busy town of Coin. This building with a surface area of 641m2 has 3 different units all with their own licence. The first one is at ground level with a surface area of approx. 127m2, currently being used as a bar/cafeteria, comprised of a bar, kitchen, bathrooms and a 50m2 terrace covered completely. To the back of this space there is another large top covered open terrace which has the structure and license to convert it into a joined up building, being able to go up one more level. Another area is the night club, with a surface area of approx. 140m2, which is located in the basement. It has a bar area, 2 store rooms, bathrooms and a small stage. Beside this, there is another daylight basement of approx. 260m2, currently being used for events, which consists of a bar, kitchen, bathrooms and a big open floor space. The property comes with partially fitted kitchens and some furniture. Do not miss out on this great investment, contact us now for more information or to arrange a viewing!