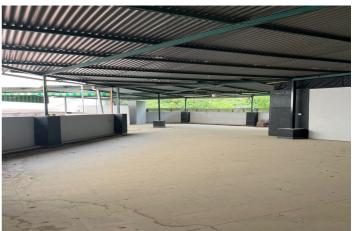

## Valle del Guadalhorce, Coín

Ideal opportunity for investors! This commercial premises is located in the the busy town of Coin. This building with a surface area of 641m2 has 3 different units all with their own licence. The first one is at ground level with a surface area of approx. 127m2, currently being used as a bar/cafeteria, comprised of a bar, kitchen, bathrooms and a 50m2 terrace covered completely. To the back of this space there is another large top covered open terrace which has the structure and license to convert it into a joined up building, being able to go up one more level. Another area is the night club, with a surface area of approx. 140m2, which is located in the basement. It has a bar area, 2 store rooms, bathrooms and a small stage. Beside this, there is another daylight basement of approx. 260m2, currently being used for events, which consists of a bar, kitchen, bathrooms and a big open floor space. The property comes with partially fitted kitchens and some furniture. Do not miss out on this great investment, contact us now for more information or to arrange a viewing!