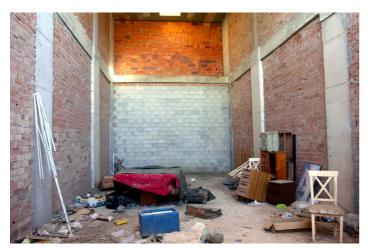

This is a unique opportunity to secure a commercial space in a location that is set to become even more sought after.

The property does require finishing, and an additional floor can be added giving 180m2 of space.

Office, Coín, Costa del Sol. Built 90 m<sup>2</sup>, Terrace 20 m<sup>2</sup>.

Setting : Suburban, Commercial Area, Close To Shops, Close To Town.

Orientation : North West. Condition : Renovation Required. Views : Urban, Street. Features : Private Terrace. Furniture : Not Furnished. Parking : Street. Category : Investment.