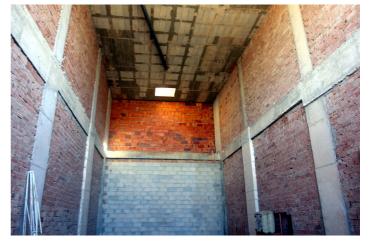

This is a unique opportunity to secure a commercial space in a location that is set to become even more sought after.

The property does require finishing, and an additional floor can be added giving 180m2 of space.

Office, Coín, Costa del Sol. Built 90 m<sup>2</sup>, Terrace 20 m<sup>2</sup>.

Setting : Suburban, Commercial Area, Close To Shops, Close To Town.

Orientation : North West. Condition : Renovation Required. Views : Urban, Street. Features : Private Terrace. Furniture : Not Furnished. Parking : Street. Category : Investment.