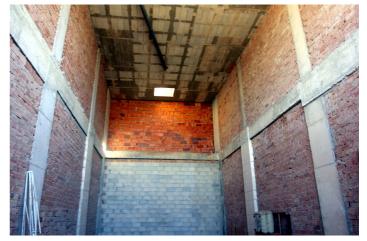

This is a unique opportunity to secure a commercial space in a location that is set to become even more sought after.

The property does require finishing, and an additional floor can be added giving 180m2 of space.

Office, Coín, Costa del Sol. Built 90 m<sup>2</sup>, Terrace 20 m<sup>2</sup>.

Setting : Suburban, Commercial Area, Close To Shops, Close To Town.

Orientation : North West. Condition : Renovation Required. Views : Urban, Street. Features : Private Terrace. Furniture : Not Furnished. Parking : Street. Category : Investment.