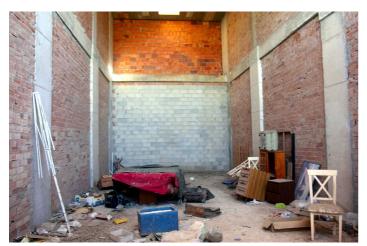

This is a unique opportunity to secure a commercial space in a location that is set to become even more sought after.

The property does require finishing, and an additional floor can be added giving 180m2 of space.

Office, Coín, Costa del Sol. Built 90 m<sup>2</sup>, Terrace 20 m<sup>2</sup>.

Setting : Suburban, Commercial Area, Close To Shops, Close To Town.

Orientation : North West. Condition : Renovation Required. Views : Urban, Street. Features : Private Terrace. Furniture : Not Furnished. Parking : Street. Category : Investment.