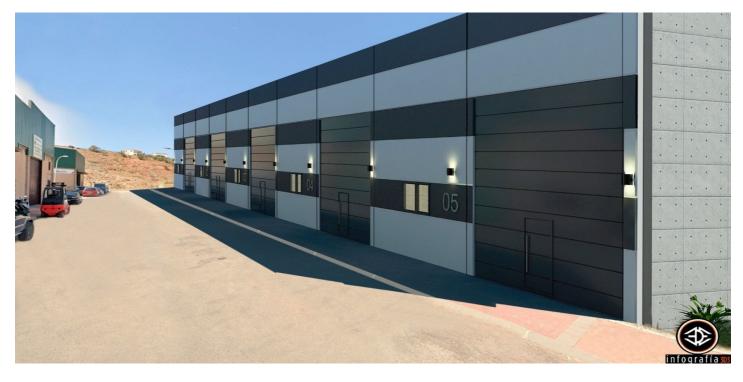

## Warehouse for sale in Coín, Coín

Reference: R4891033 Build Size: 400m<sup>2</sup>

## Valle del Guadalhorce, Coín

Unique opportunity in La Trocha Industrial Estate, Coín! New construction industrial warehouse for sale with 400 m<sup>2</sup> built. The warehouse has two spacious and functional rooms, a first floor with 167m and a basement of 233m, ideal for various industrial or logistical activities. Its strategic location at street level in one of the most sought-after industrial estates in the area. Ensures excellent visibility and accessibility. Don't miss this opportunity and contact us for more information!