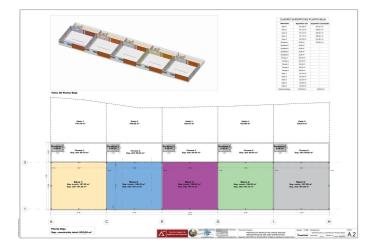

CUADRO SUPERFICIES PLANTA SÓTAN Benete Benete Ol Papello como famos 1 2008/m² 2008/m² fomos 2 2008/m² 2008/m² Sonos 5 2008/m² 2008/m² Sonos 5 2008/m² 2008/m² Sonos 1 2008/m² 2008/m²

> Sútano S Sep. const./ 233.64 / Rep. cól: 206.21 m<sup>2</sup>

## Valle del Guadalhorce, Coín

Unique opportunity in La Trocha Industrial Estate, Coín! New construction industrial warehouse for sale with 400 m<sup>2</sup> built. The warehouse has two spacious and functional rooms, a first floor with 167m and a basement of 233m, ideal for various industrial or logistical activities. Its strategic location at street level in one of the most sought-after industrial estates in the area. Ensures excellent visibility and accessibility. Don't miss this opportunity and contact us for more information!