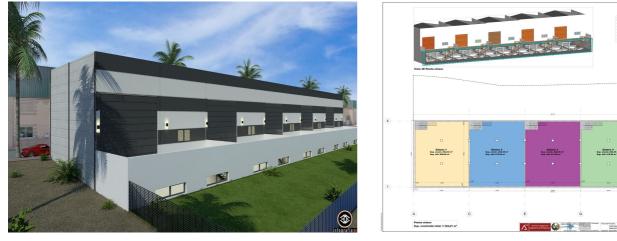

CUADRO SUPERFICIES PLANTA SÓTAN Benete Benete Ol Papello como famos 1 2008/m² 2008/m² fomos 2 2008/m² 2008/m² Sonos 5 2008/m² 2008/m² Sonos 5 2008/m² 2008/m² Sonos 1 2008/m² 2008/m²

> Sútano S Sep. const./ 233.64 / Rep. cól: 206.21 m<sup>2</sup>

## Valle del Guadalhorce, Coín

Unique opportunity in La Trocha Industrial Estate, Coín! New construction industrial warehouse for sale with 400 m<sup>2</sup> built. The warehouse has two spacious and functional rooms, a first floor with 167m and a basement of 233m, ideal for various industrial or logistical activities. Its strategic location at street level in one of the most sought-after industrial estates in the area. Ensures excellent visibility and accessibility. Don't miss this opportunity and contact us for more information!