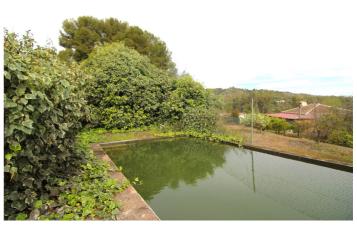

## Valle del Guadalhorce, Coín

Rustic finca with farmhouse only 5 minutes from Coín by car. The land has two constructions, one of them as a farmhouse of 72 meters currently registered, pool and bbq. Land of 3.357 meters with a variety of fruit trees, such as walnut, lemon, orange trees.... In an area with plenty of water. The road is asphalted in its totality. Due to the size and quality of the land, it is possible to build future buildings as a farm.