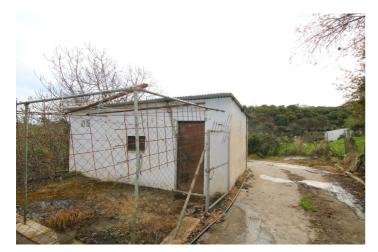

## Valle del Guadalhorce, Coín

Rustic finca with farmhouse only 5 minutes from Coín by car. The land has two constructions, one of them as a farmhouse of 72 meters currently registered, pool and bbq. Land of 3.357 meters with a variety of fruit trees, such as walnut, lemon, orange trees.... In an area with plenty of water. The road is asphalted in its totality. Due to the size and quality of the land, it is possible to build future buildings as a farm.