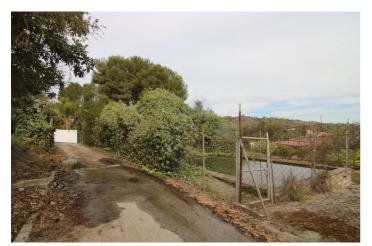

## Valle del Guadalhorce, Coín

Rustic finca with farmhouse only 5 minutes from Coín by car. The land has two constructions, one of them as a farmhouse of 72 meters currently registered, pool and bbq. Land of 3.357 meters with a variety of fruit trees, such as walnut, lemon, orange trees.... In an area with plenty of water. The road is asphalted in its totality. Due to the size and quality of the land, it is possible to build future buildings as a farm.