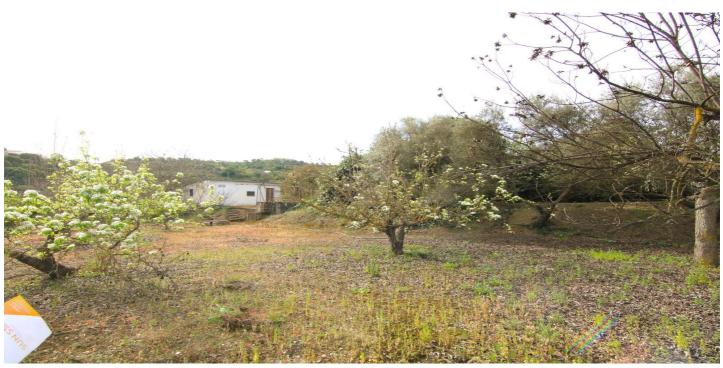

## Valle del Guadalhorce, Coín

Rustic finca with farmhouse only 5 minutes from Coín by car. The land has two constructions, one of them as a farmhouse of 72 meters currently registered, pool and bbq. Land of 3.357 meters with a variety of fruit trees, such as walnut, lemon, orange trees.... In an area with plenty of water. The road is asphalted in its totality. Due to the size and quality of the land, it is possible to build future buildings as a farm.