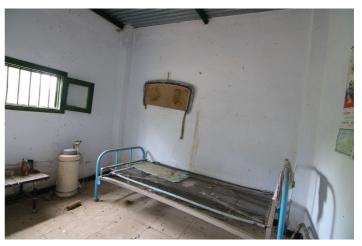

## Valle del Guadalhorce, Coín

Rustic finca with farmhouse only 5 minutes from Coín by car. The land has two constructions, one of them as a farmhouse of 72 meters currently registered, pool and bbq. Land of 3.357 meters with a variety of fruit trees, such as walnut, lemon, orange trees.... In an area with plenty of water. The road is asphalted in its totality. Due to the size and quality of the land, it is possible to build future buildings as a farm.

## **Features:**

Features Utility Room Barbeque Setting Close To Schools Country Village Mountain Pueblo Close To Forest Furniture Not Furnished Parking Covered Open

**Orientation** South West

**Condition** Restoration Required Views Mountain Country Pool Private