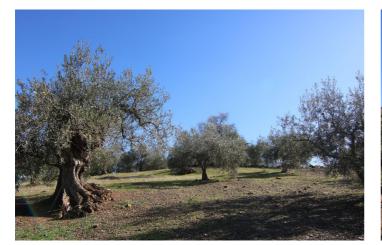

## Valle del Guadalhorce, Coín

Spectacular plot in Llano del Comisario. This plot has 11.832m<sup>2</sup> with centenary olive trees of different types of olives. Very good access from the road, and with stunning views. Do not hesitate to come and see it.