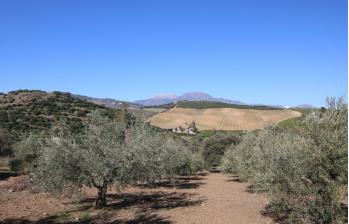

## Valle del Guadalhorce, Coín

Spectacular plot in Llano del Comisario. This plot has 11.832m<sup>2</sup> with centenary olive trees of different types of olives. Very good access from the road, and with stunning views. Do not hesitate to come and see it.