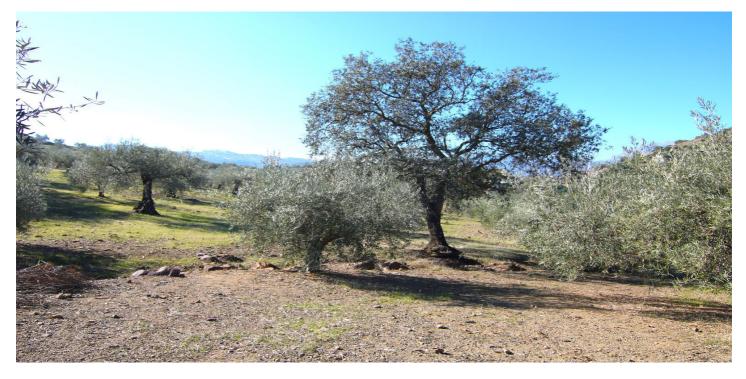

## Valle del Guadalhorce, Coín

Spectacular plot in Llano del Comisario. This plot has 11.832m<sup>2</sup> with centenary olive trees of different types of olives. Very good access from the road, and with stunning views. Do not hesitate to come and see it.