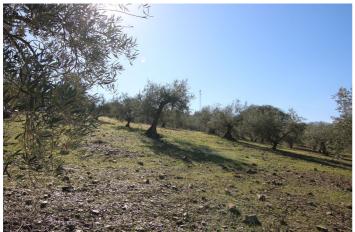

## Valle del Guadalhorce, Coín

Spectacular plot in Llano del Comisario. This plot has 11.832m<sup>2</sup> with centenary olive trees of different types of olives. Very good access from the road, and with stunning views. Do not hesitate to come and see it.