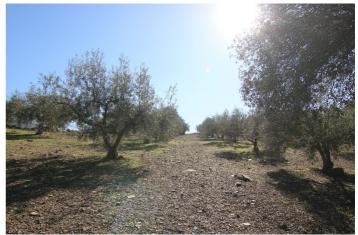

## Valle del Guadalhorce, Coín

Spectacular plot in Llano del Comisario. This plot has 11.832m<sup>2</sup> with centenary olive trees of different types of olives. Very good access from the road, and with stunning views. Do not hesitate to come and see it.