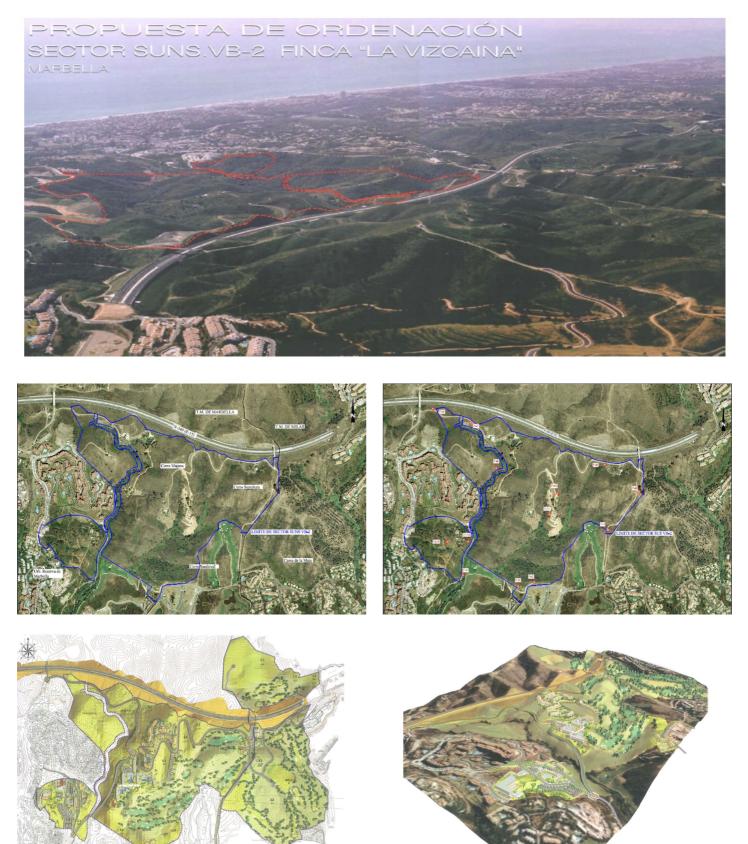

## Costa del Sol, Las Chapas

This sector has a total area of 710,458 m<sup>2</sup>, of which 21,458 m<sup>2</sup> corresponds to this farm. It represents 3.02% of rights and obligations. The sector has a buildable area of 57,234.29 m<sup>2</sup> for Free Income Housing IN LOW DENSITY, 380 houses in Poblado Mediterráneo and 11 isolated houses. Buildable area of 40,362 m<sup>2</sup> for Hotels. 3,000 m<sup>2</sup> Economic Activities Golf Club and Commercial Area Which makes a total of 100,596.29 m<sup>2</sup> of surface area. Therefore 100,596.29 m<sup>2</sup> x 3.02% = 3,038 m<sup>2</sup> of buildable area, which would correspond to this plot.