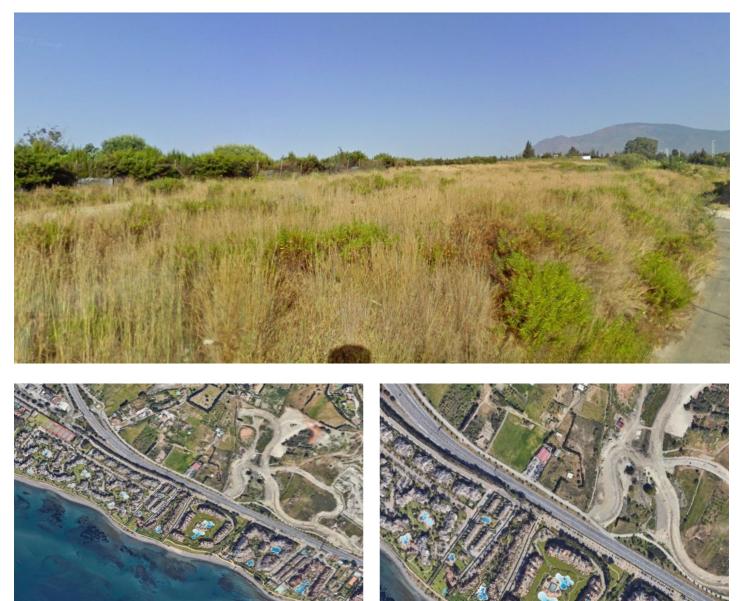

## 2,700,000 €

Land for sale in Estepona, Estepona

**Reference:** R4557880 **Plot Size:** 9,500m<sup>2</sup>

## Costa del Sol, Estepona

This asset offers an exceptional opportunity for those looking to invest in a prime location within the New Golden Mile area. The property encompasses a generous 9,500 square meters of land, providing ample space for various development possibilities. The section closest to the highway offers the potential to construct a 1,415 square meter commercial store, and its direct and clear visibility from the busiest road on the Costa del Sol makes it an ideal location for establishing a thriving business. Located just 3 km away from Estepona center, and 1 km from the beach, the land has easy access to the main roadway that connects Estepona, Marbella and the main cities of Malaga region and all Costa del Sol and Cadiz coastline, it is an exceptional opportunity for investors! is also surrounded by numerous ongoing developments and projects, renowed and established workshops, as well as distinguished residential communities like Kempinsky 5 star Hotel, Bahia de la Plata and Alcazaba Beach. Furthermore, the upper part of the property can be utilized for parking, ensuring convenience for potential future customers and visitors. This additional feature enhances the investment potential of the property. In summary, this urbanizable land in the New Golden Mile area presents an outstanding investment opportunity due to its strategic location, substantial size, and development potential. If you are interested in obtaining more information about this property or exploring how to capitalize on this promising opportunity, we are available to provide further details and assist you in making an informed decision regarding this lucrative investment opportunity.